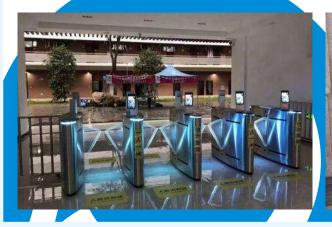

## FLAP TURNSTILE SERIES

### JSTD6302-21

#### Features

- ARM micro processor controlling circuit, the adoption of digital positioning technology stabilizes the start out and running of the turnstile. Stable, low noise, simple and reliable structure.
- Rust free and anti-corrosion treatment on the surface, durable housing. Voice
- and light alert in case of illegal enter or tailing.
- Intelligent voice reminder, easy to operate.
- Counting, LCD/LED indication.
- Can connect with many systems, for example, access control system, shopping system, electronic ticket system, biometric system, static testing system and so on. Free access in case of power off, access control with power. High
- security, the turnstile is locked without opening signal. Remote
- control and management by computer.
- The opening signal is only valid for 5 seconds, high security.

#### Applications

The turnstile can be installed in transit stations, ports, factories, hotels and government facilities which need access management.

• **One Stop** \_\_\_\_\_

Intelligent Access Control Device Purchasing Service