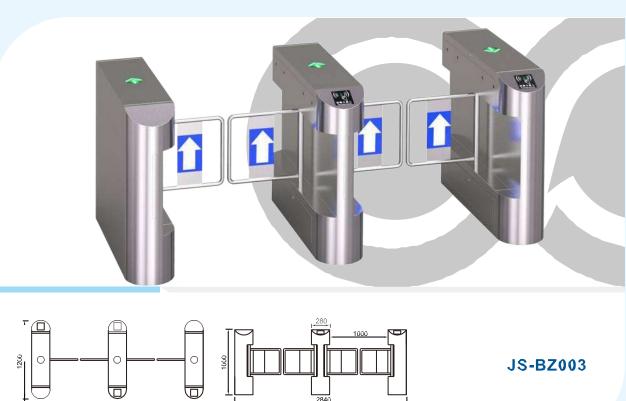

reliable structure. Rust free and anti-corrosion treatment on the surface, durable housing. Voice
- and light alert in case of illegal enter or tailing.
- Intelligent voice reminder, easy to operate.
- Counting, LCD/LED indication.
- Can connect with many systems, for example, access control system, shopping system, electronic ticket system, biometric system, static testing system and so on. Free access in case of power off, access control with power. High
- security, the turnstile is locked without opening signal. Remote
- control and management by computer.
- The opening signal is only valid for 5 seconds, high security.

#### Applications

The turnstile can be installed in transit stations, ports, factories, hotels and government facilities which need access management.























**JS-BZ007** 











JS-BZ010











JS-BZ005



## LUXURY SWING GATE SERIES

#### JS-STZ003

#### Features

- ARM micro processor controlling circuit, the adoption of digital positioning technology stabilizes the start out and running of the turnstile. Stable, low noise, simple and reliable structure.
- Rust free and anti-corrosion treatment on the surface, durable housing. Voice
- and light alert in case of illegal enter or tailing.
- Intelligent voice reminder, easy to operate.
- Counting, LCD/LED indication.
- Can connect with many systems, for example, access control system, shopping system, electronic ticket system, biometric system, static testing system and so on. Free access in case of power off, access control with power. High
- security, the turnstile is locked w