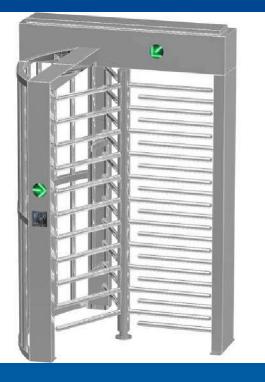

## INTELLIGENT FULL HEIGHT/WAIST HEIGHT TURNSTILE

### JS-QGZ008

#### Features

- ARM micro processor controlling circuit, the adoption of digital positioning technology stabilizes the start out and running of the turnstile.
- Stable, low noise, simple and reliable structure. Rust free and anti-corrosion treatment on the surface, durable housing. Voice
- and light alert in case of illegal enter or tailing.
- Intelligent voice reminder, easy to operate.
- Counting, LCD/LED indication.
- Can connect with many systems, for example, access control system, shopping system, electronic tickst system, biometric system, static testing system and so on. Free access in case of power off, access control with power. High
- ity, the turnstile is locked without opening signal. Remote
- I and management by computer.
- The opening signal is only valid for 5 seconds, high security.

#### Applications

The turnstile can be installed in transit stations, ports, factories, hotels and government facilities which need access management.