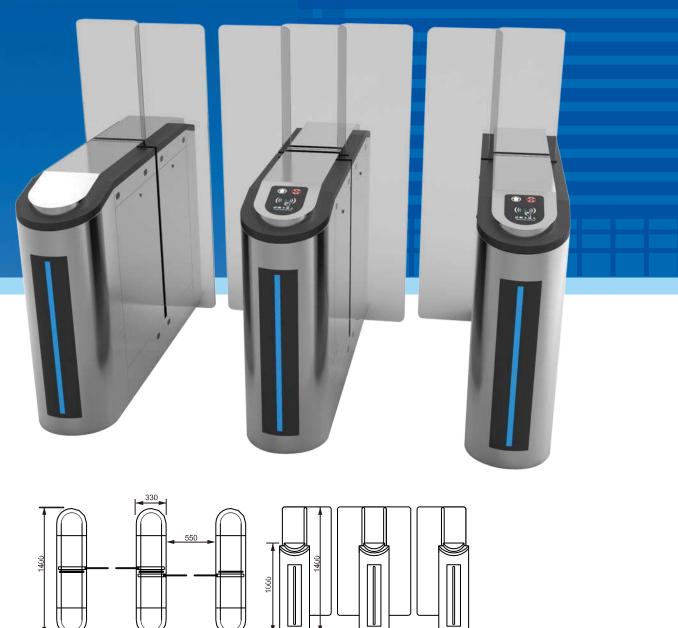

## SLIDING TURNSTILE SERIES

#### JS-PYZ018

#### Features

- ARM micro processor controlling circuit, the adoption of digital positioning technology stabilizes the start out and running of the turnstile.
- Stable, low noise, simple and reliable structure.
- Rust free and anti-corrosion treatment on the surface, durable housing. Voice
- and light alert in case of illegal enter or tailing.
- Intelligent voice reminder, easy to operate. ¢
- Counting, LCD/LED indication.

## ያያያናይልቢጣይናቴሪፑቶሪክ፡ጮሚዮረፍጄዴቲቴያያኔቲቀሺ<sup>or</sup>ኴየጃብምርቶዮቲ ይያያደይል የሚቴርዮሪ ቶጄዴቲዋክይ ይያያዩይልጣቘn d so on. Free access in case of power off, access control with power. High

- security, the turnstile is locked without opening signal. Remote
- control and management by computer.
- The opening signal is only valid for 5 seconds, high security.

#### cations

The turnstile can be installed in transit stations, ports, factories, hotels and government facilities which need access management.

JS-PYZ001

Intelligent Access Control Device Purchasing Service