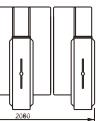

cture.
- Rust free and anti-corrosion treatment on the surface, durable housing. Voice
- and light alert in case of illegal enter or tailing.
- Intelligent voice reminder, easy to operate. ¢
- Counting, LCD/LED indication.

## ያያያናይልቢጣይናቴሪፑቶሪክ፡ጮሚዮረፍጄዴቲቴያያኔቲቀሺ<sup>or</sup>ኴየጃብምርቶዮቲ ይያያደይል የሚቴርዮሪ ቶጄዴቲዋክይ ይያያዩይልጣቘn d so on. Free access in case of power off, access control with power. High

- security, the turnstile is locked without opening signal. Remote
- control and management by computer.
- The opening signal is only valid for 5 seconds, high security.

#### cations

The turnstile can be installed in transit stations, ports, factories, hotels and government facilities which need access management.



JS-PYZ001





Intelligent Access Control Device Purchasing Service





2090





Ā 





JS-PYZ005





JS-XBZ008









## INTELLIGENT FULL HEIGHT/WAIST HEIGHT TURNSTILE



### JS-QGZ008

#### Features

- ARM micro processor controlling circuit, the adoption of digital positioning technology stabilizes the start out and running of the turnstile.
- Stable, low noise, simple and reliable structure. Rust free and anti-corrosion treatment on the surface, durable housing. Voice
- and light alert in case of illegal enter or tailing.
- Intelligent voice reminder, easy to operate.
- Counting, LCD/LED indication.
- Can connect with many systems, for example, access control system, shopping system, electronic tickst system, biometric system, static testing system and so on. Free access in case of power off, access control with power. High
- ity, the turnstile is locked without open