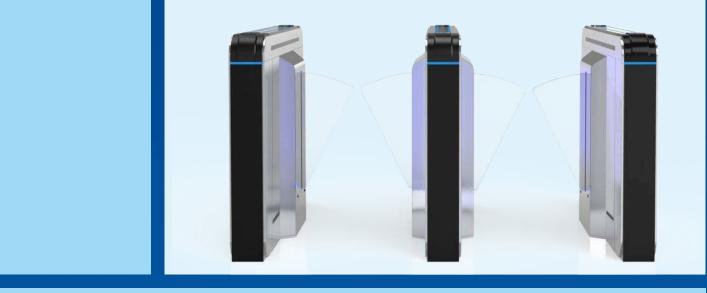

## FLAP TURNSTILE SERIES

### JSTD6302-21

#### Features

- ARM micro processor controlling circuit, the adoption of digital positioning technology stabilizes the start out and running of the turnstile. Stable, low noise, simple and reliable structure.
- Rust free and anti-corrosion treatment on the surface, durable housing. Voice
- and light alert in case of illegal enter or tailing.
- Intelligent voice reminder, easy to operate.
- Counting, LCD/LED indication.
- Can connect with many systems, for example, access control system, shopping system, electronic ticket system, biometric system, static testing system and so on. Free access in case of power off, access control with power. High
- security, the turnstile is locked without opening signal. Remote
- control and management by computer.
- The opening signal is only valid for 5 seconds, high security.

#### Applications

The turnstile can be installed in transit stations, ports, factories, hotels and government facilities which need access management.

• **One Stop** \_\_\_\_\_

Intelligent Access Control Device Purchasing Service