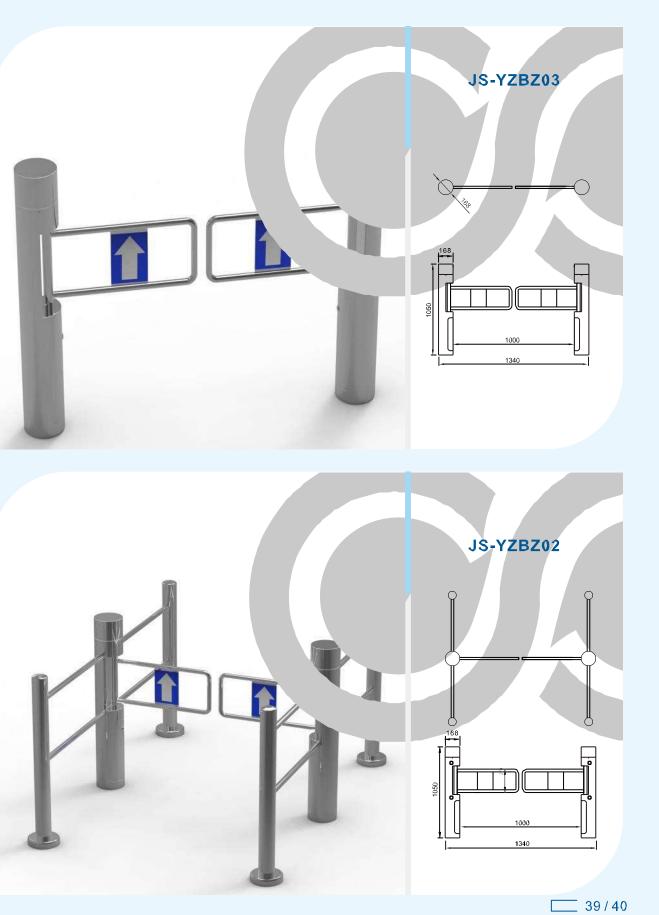

## LUXURY SWING GATE SERIES

#### JS-STZ003

#### Features

- ARM micro processor controlling circuit, the adoption of digital positioning technology stabilizes the start out and running of the turnstile. Stable, low noise, simple and reliable structure.
- Rust free and anti-corrosion treatment on the surface, durable housing. Voice
- and light alert in case of illegal enter or tailing.
- Intelligent voice reminder, easy to operate.
- Counting, LCD/LED indication.
- Can connect with many systems, for example, access control system, shopping system, electronic ticket system, biometric system, static testing system and so on. Free access in case of power off, access control with power. High
- security, the turnstile is locked without opening signal. Remote
- control and management by computer.
- The opening signal is only valid for 5 seconds, high security.

#### Applications

The turnstile can be installed in transit stations, ports, factories, hotels and government facilities which need access management.

JS-XBZ004

JSTD92002-21