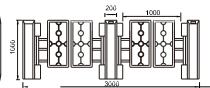

## LUXURY SWING GATE SERIES

#### JS-STZ003

#### Features

- ARM micro processor controlling circuit, the adoption of digital positioning technology stabilizes the start out and running of the turnstile. Stable, low noise, simple and reliable structure.
- Rust free and anti-corrosion treatment on the surface, durable housing. Voice
- and light alert in case of illegal enter or tailing.
- Intelligent voice reminder, easy to operate.
- Counting, LCD/LED indication.
- Can connect with many systems, for example, access control system, shopping system, electronic ticket system, biometric system, static testing system and so on. Free access in case of power off, access control with power. High
- security, the turnstile is locked without opening signal. Remote
- control and management by computer.
- The opening signal is only valid for 5 seconds, high security.

#### Applications

The turnstile can be installed in transit stations, ports, factories, hotels and government facilities which need access management.

JS-XBZ004

JSTD92002-21