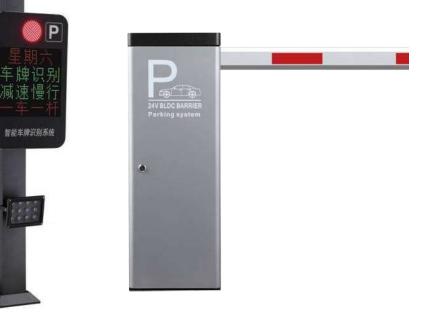

## ADVERTISING BARRIER

| AC220V/50Hz                            |  |
|----------------------------------------|--|
| 350W/variable frequency motor          |  |
| Temperature-30°C~+70°C                 |  |
| 3-6 seconds/decided by the boom length |  |
| Max 4.5 meters                         |  |
| 90mmx750mm                             |  |
| Powered/Unpow ered                     |  |
| Max size is 3500* 750mm                |  |
| 420x380x1200mm                         |  |
|                                        |  |