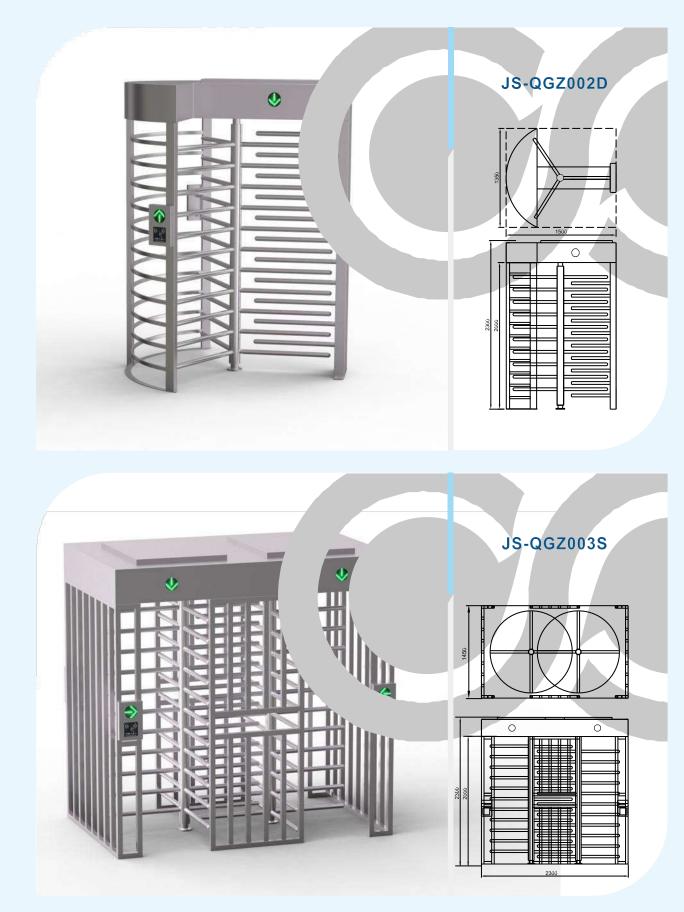

## INTELLIGENT FULL HEIGHT/WAIST HEIGHT TURNSTILE

### JS-QGZ008

#### Features

- ARM micro processor controlling circuit, the adoption of digital positioning technology stabilizes the start out and running of the turnstile.
- Stable, low noise, simple and reliable structure. Rust free and anti-corrosion treatment on the surface, durable housing. Voice
- and light alert in case of illegal enter or tailing.
- Intelligent voice reminder, easy to operate.
- Counting, LCD/LED indication.
- Can connect with many systems, for example, access control system, shopping system, electronic tickst system, biometric system, static testing system and so on. Free access in case of power off, access control with power. High
- ity, the turnstile is locked without opening signal. Remote
- I and management by computer.
- The opening signal is only valid for 5 seconds, high security.

#### Applications

The turnstile can be installed in transit stations, ports, factories, hotels and government facilities which need access management.