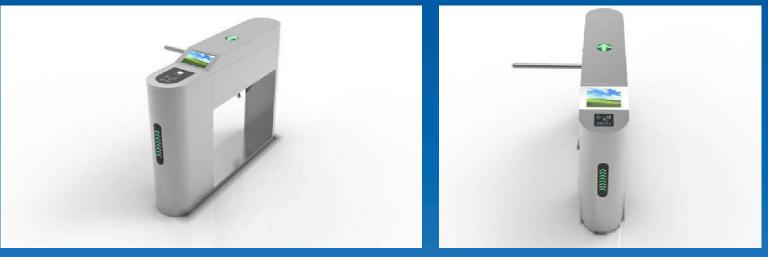

## TRIPOD TURNSTILE SERIES

#### JS-SGZ006

#### Features

- ARM\_micro processor controlling circuit, the adoption of digital positioning technology stabilizes the start out and running of the turnstile.
- Stable, low noise, simple and reliable structure.
- Rust free and anti-corrosion treatment on the surface, durable housing. Voice
- and light alert in case of illegal enter or tailing.
- Intelligent voice reminder, easy to operate.
- Counting, LCD/LED indication.
- Can connect with many systems, for example, access control system, shopping system, electronic ticket system, biometric system, static testing system and so on. Free access in case of power off, access control with power.

KKKKK

- High security, the pod is locked without opening signal.
- Remote control and management by computer.
- The opening signal is only valid for 5 seconds, high security.

#### itions 💛 Appl

The turnstile can be installed in transit stations, ports, factories, hotels and government facilities which need access management.