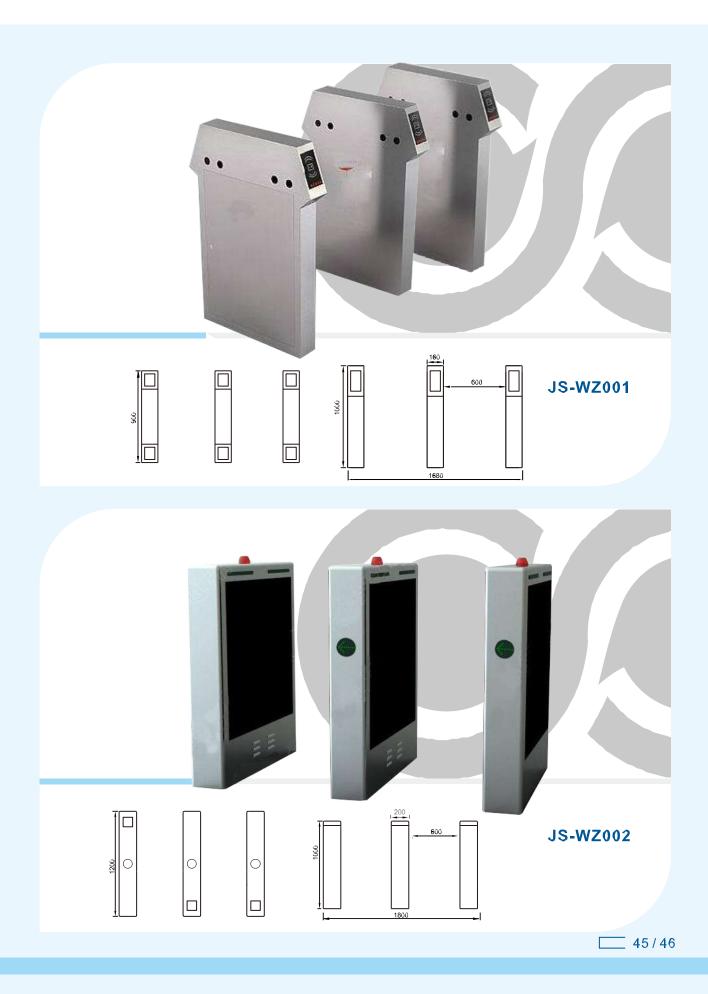

ion treatment on the surface, durable housing. Voice
- and light alert in case of illegal enter or tailing.
- Intelligent voice reminder, easy to operate. ¢
- Counting, LCD/LED indication.

## ያያያናይልቢጣይናቴሪፑቶሪክ፡ጮሚዮረፍጄዴቲቴያያኔቲቀሺ<sup>or</sup>ኴየጃብምርቶዮቲ ይያያደይል የሚቴርዮሪ ቶጄዴቲዋክይ ይያያዩይልጣቘn d so on. Free access in case of power off, access control with power. High

- security, the turnstile is locked without opening signal. Remote
- control and management by computer.
- The opening signal is only valid for 5 seconds, high security.

#### cations

The turnstile can be installed in transit stations, ports, factories, hotels and government facilities which need access management.



JS-PYZ001





Intelligent Access Control Device Purchasing Service





2090





Ā 





JS-PYZ005





JS-XBZ008









## INTELLIGENT FULL HEIGHT/WAIST HEIGHT TURNSTILE



### JS-QGZ008

#### Features

- ARM micro processor controlling circuit, the adoption of digital positioning technology stabilizes the start out and running of the turnstile.
- Stable, low noise, simple and reliable structure. Rust free and anti-corrosion treatment on the surface, durable housing. Voice
- and light alert in case of illegal enter or tailing.
- Intelligent voice reminder, easy to operate.
- Counting, LCD/LED indication.
- Can connect with many systems, for example, access control system, shopping system, electronic tickst system, biometric system, static testing system and so on. Free access in case of power off, access control with power. High
- ity, the turnstile is locked without opening signal. Remote
- I and managem