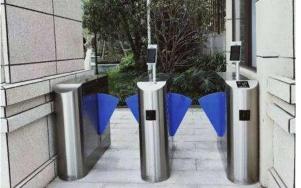

## FLAP TURNSTILE SERIES

### JSTD6302-21

#### Features

- ARM micro processor controlling circuit, the adoption of digital positioning technology stabilizes the start out and running of the turnstile. Stable, low noise, simple and reliable structure.
- Rust free and anti-corrosion treatment on the surface, durable housing. Voice
- and light alert in case of illegal enter or tailing.
- Intelligent voice reminder, easy to operate.
- Counting, LCD/LED indication.
- Can connect with many systems, for example, access control system, shopping system, electronic ticket system, biometric system, static testing system and so on. Free access in case of power off, access control with power. High
- security, the turnstile is locked without opening signal. Remote
- control and management by computer.
- The opening signal is only valid for 5 seconds, high security.

#### Applications

The turnstile can be installed in transit stations, ports, factories, hotels and government facilities which need access management.

• **One Stop** \_\_\_\_\_

Intelligent Access Control Device Purchasing Service