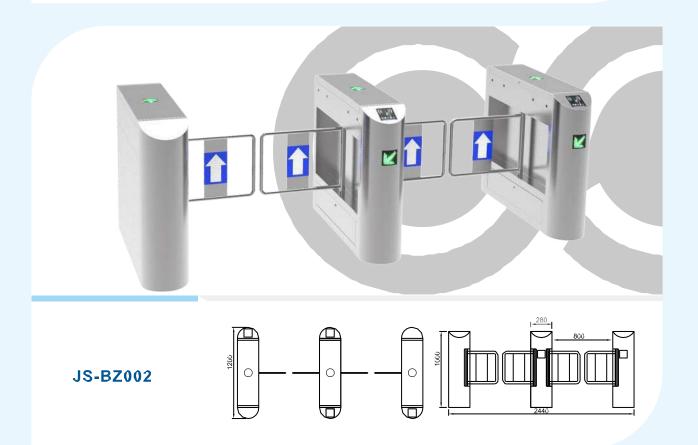

nd reliable structure. Rust free and anti-corrosion treatment on the surface, durable housing. Voice
- and light alert in case of illegal enter or tailing.
- Intelligent voice reminder, easy to operate.
- Counting, LCD/LED indication.
- Can connect with many systems, for example, access control system, shopping system, electronic ticket system, biometric system, static testing system and so on. Free access in case of power off, access control with power. High
- security, the turnstile is locked without opening signal. Remote
- control and management by computer.
- The opening signal is only valid for 5 seconds, high security.

#### Applications

The turnstile can be installed in transit stations, ports, factories, hotels and government facilities which need access management.























**JS-BZ007** 











JS-BZ010











JS-BZ005



## LUXURY SWING GATE SERIES

#### JS-STZ003

#### Features

- ARM micro processor controlling circuit, the adoption of digital positioning technology stabilizes the start out and running of the turnstile. Stable, low noise, simple and reliable structure.
- Rust free and anti-corrosion treatment on the surface, durable housing. Voice
- and light alert in case of illegal enter or tailing.
- Intelligent voice reminder, easy to operate.
- Counting, LCD/LED indication.
- Can connect with many systems, for example, access control system, shopping system, electronic ticket system, biometric system, static testing system and so on. Free access in case of power off, access control with power. High
- security, the turnstile is locked