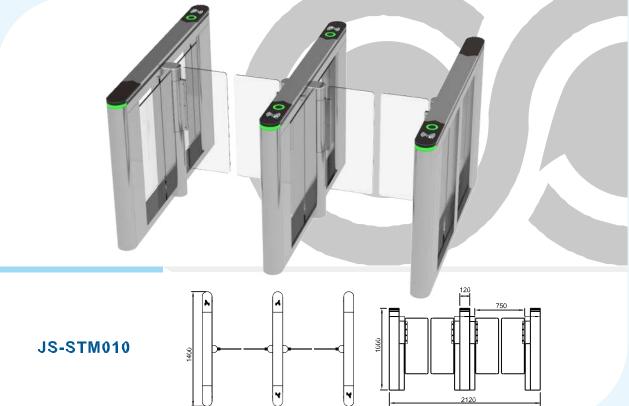

## LUXURY SWING GATE SERIES

#### JS-STZ003

#### Features

- ARM micro processor controlling circuit, the adoption of digital positioning technology stabilizes the start out and running of the turnstile. Stable, low noise, simple and reliable structure.
- Rust free and anti-corrosion treatment on the surface, durable housing. Voice
- and light alert in case of illegal enter or tailing.
- Intelligent voice reminder, easy to operate.
- Counting, LCD/LED indication.
- Can connect with many systems, for example, access control system, shopping system, electronic ticket system, biometric system, static testing system and so on. Free access in case of power off, access control with power. High
- security, the turnstile is locked without opening signal. Remote
- control and management by computer.
- The opening signal is only valid for 5 seconds, high security.

#### Applications

The turnstile can be installed in transit stations, ports, factories, hotels and government facilities which need access management.

JS-XBZ004

JSTD92002-21