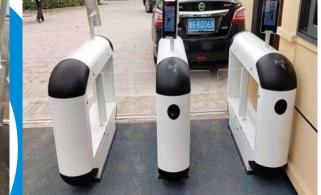

## SLIDING TURNSTILE SERIES

#### JS-PYZ018

#### Features

- ARM micro processor controlling circuit, the adoption of digital positioning technology stabilizes the start out and running of the turnstile.
- Stable, low noise, simple and reliable structure.
- Rust free and anti-corrosion treatment on the surface, durable housing. Voice
- and light alert in case of illegal enter or tailing.
- Intelligent voice reminder, easy to operate. ¢
- Counting, LCD/LED indication.

## ያያያናይልቢጣይናቴሪፑቶሪክ፡ጮሚዮረፍጄዴቲቴያያኔቲቀሺ<sup>or</sup>ኴየጃብምርቶዮቲ ይያያደይል የሚቴርዮሪ ቶጄዴቲዋክይ ይያያዩይልጣቘn d so on. Free access in case of power off, access control with power. High

- security, the turnstile is locked without opening signal. Remote
- control and management by computer.
- The opening signal is only valid for 5 seconds, high security.

#### cations

The turnstile can be installed in transit stations, ports, factories, hotels and government facilities which need access management.

JS-PYZ001

Intelligent Access Control Device Purchasing Service