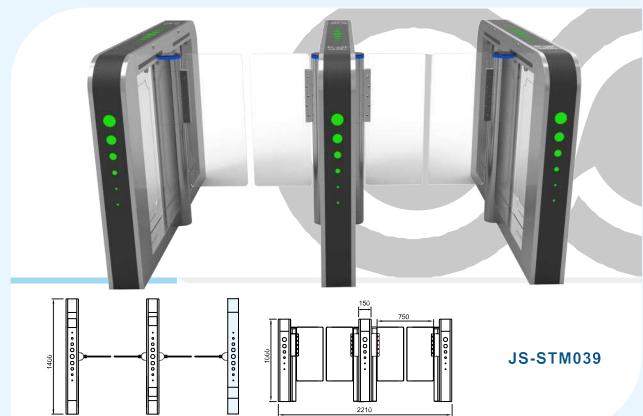

## LUXURY SWING GATE SERIES

#### JS-STZ003

#### Features

- ARM micro processor controlling circuit, the adoption of digital positioning technology stabilizes the start out and running of the turnstile. Stable, low noise, simple and reliable structure.
- Rust free and anti-corrosion treatment on the surface, durable housing. Voice
- and light alert in case of illegal enter or tailing.
- Intelligent voice reminder, easy to operate.
- Counting, LCD/LED indication.
- Can connect with many systems, for example, access control system, shopping system, electronic ticket system, biometric system, static testing system and so on. Free access in case of power off, access control with power. High
- security, the turnstile is locked without opening signal. Remote
- control and management by computer.
- The opening signal is only valid for 5 seconds, high security.

#### Applications

The turnstile can be installed in transit stations, ports, factories, hotels and government facilities which need access management.

JS-XBZ004

JSTD92002-21