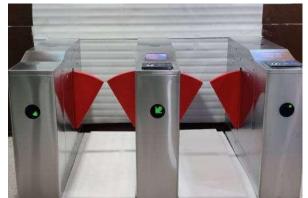

## FLAP TURNSTILE SERIES

### JSTD6302-21

#### Features

- ARM micro processor controlling circuit, the adoption of digital positioning technology stabilizes the start out and running of the turnstile. Stable, low noise, simple and reliable structure.
- Rust free and anti-corrosion treatment on the surface, durable housing. Voice
- and light alert in case of illegal enter or tailing.
- Intelligent voice reminder, easy to operate.
- Counting, LCD/LED indication.
- Can connect with many systems, for example, access control system, shopping system, electronic ticket system, biometric system, static testing system and so on. Free access in case of power off, access control with power. High
- security, the turnstile is locked without opening signal. Remote
- control and management by computer.
- The opening signal is only valid for 5 seconds, high security.

#### Applications

The turnstile can be installed in transit stations, ports, factories, hotels and government facilities which need access management.

• **One Stop** \_\_\_\_\_

Intelligent Access Control Device Purchasing Service