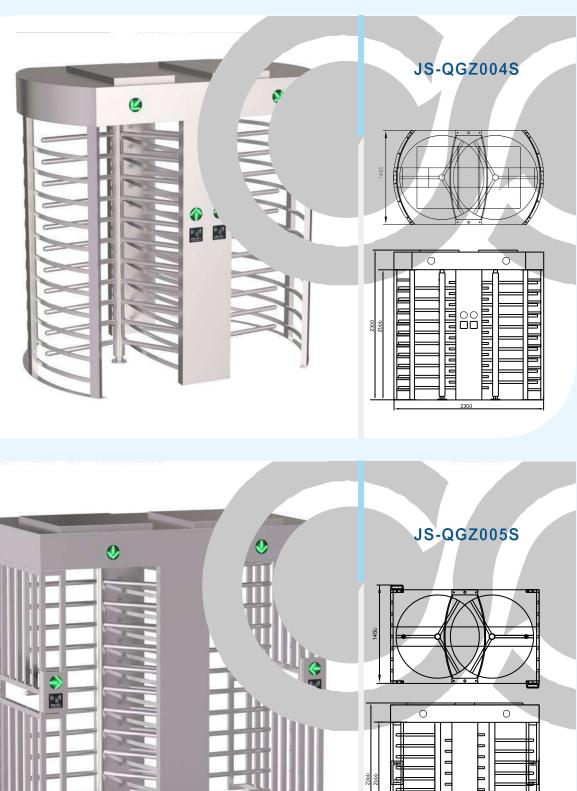

## INTELLIGENT FULL HEIGHT/WAIST HEIGHT TURNSTILE

### JS-QGZ008

#### Features

- ARM micro processor controlling circuit, the adoption of digital positioning technology stabilizes the start out and running of the turnstile.
- Stable, low noise, simple and reliable structure. Rust free and anti-corrosion treatment on the surface, durable housing. Voice
- and light alert in case of illegal enter or tailing.
- Intelligent voice reminder, easy to operate.
- Counting, LCD/LED indication.
- Can connect with many systems, for example, access control system, shopping system, electronic tickst system, biometric system, static testing system and so on. Free access in case of power off, access control with power. High
- ity, the turnstile is locked without opening signal. Remote
- I and management by computer.
- The opening signal is only valid for 5 seconds, high security.

#### Applications

The turnstile can be installed in transit stations, ports, factories, hotels and government facilities which need access management.