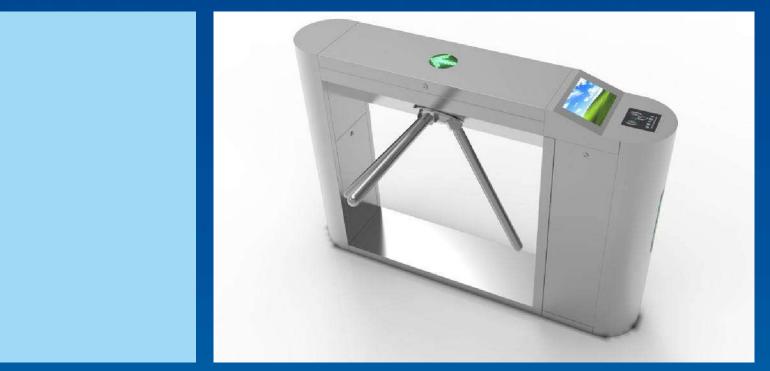

## TRIPOD TURNSTILE SERIES

#### JS-SGZ006

#### Features

- ARM\_micro processor controlling circuit, the adoption of digital positioning technology stabilizes the start out and running of the turnstile.
- Stable, low noise, simple and reliable structure.
- Rust free and anti-corrosion treatment on the surface, durable housing. Voice
- and light alert in case of illegal enter or tailing.
- Intelligent voice reminder, easy to operate.
- Counting, LCD/LED indication.
- Can connect with many systems, for example, access control system, shopping system, electronic ticket system, biometric system, static testing system and so on. Free access in case of power off, access control with power.

KKKKK

- High security, the pod is locked without opening signal.
- Remote control and management by computer.
- The opening signal is only valid for 5 seconds, high security.

#### itions 💛 Appl

The turnstile can be installed in transit stations, ports, factories, hotels and government facilities which need access management.