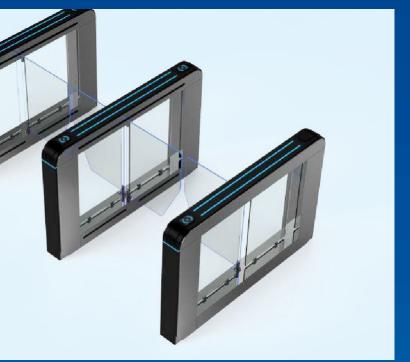

## FLAP TURNSTILE SERIES

### JSTD6302-21

#### Features

- ARM micro processor controlling circuit, the adoption of digital positioning technology stabilizes the start out and running of the turnstile. Stable, low noise, simple and reliable structure.
- Rust free and anti-corrosion treatment on the surface, durable housing. Voice
- and light alert in case of illegal enter or tailing.
- Intelligent voice reminder, easy to operate.
- Counting, LCD/LED indication.
- Can connect with many systems, for example, access control system, shopping system, electronic ticket system, biometric system, static testing system and so on. Free access in case of power off, access control with power. High
- security, the turnstile is locked without opening signal. Remote
- control and management by computer.
- The opening signal is only valid for 5 seconds, high security.