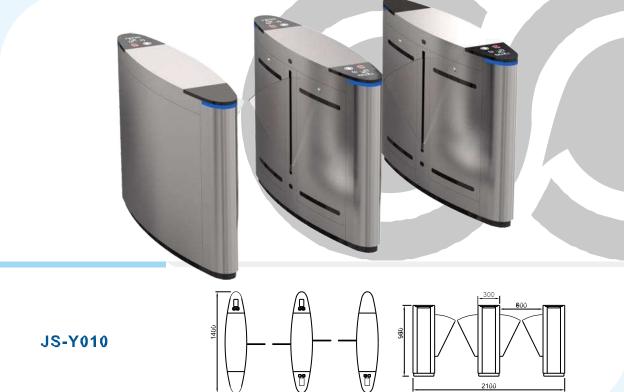

## SLIDING TURNSTILE SERIES

#### Features

- ARM micro processor controlling circuit, the adoption of digital positioning technology stabilizes the start out and running of the turnstile.
- Stable, low noise, simple and reliable structure.
- Rust free and anti-corrosion treatment on the surface, durable housing. Voice
- and light alert in case of illegal enter or tailing.
- Intelligent voice reminder, easy to operate. ¢
- Counting, LCD/LED indication.

## ያያያናይልቢጣይናቴሪፑቶሪክ፡ጮሚዮረፍጄዴቲቴያያኔቲቀሺ<sup>or</sup>ኴየጃብምርቶዮቲ ይያያደይል የሚቴርዮሪ ቶጄዴቲዋክይ ይያያዩይልጣቘn d so on. Free access in case of power off, access control with power. High

- security, the turnstile is locked without opening signal. Remote
- control and management by computer.
- The opening signal is only valid for 5 seconds, high security.

#### cations

The turnstile can be installed in transit stations, ports, factories, hotels and government facilities which need access management.

JS-PYZ001

Intelligent Access Control Device Purchasing Service