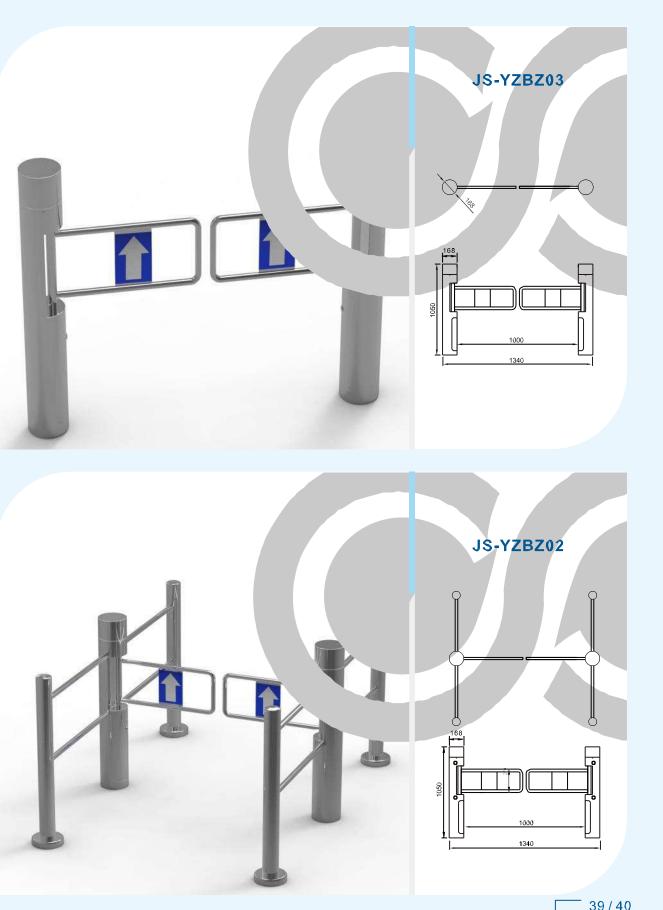

## LUXURY SWING GATE SERIES

#### JS-STZ003

#### Features

- ARM micro processor controlling circuit, the adoption of digital positioning technology stabilizes the start out and running of the turnstile. Stable, low noise, simple and reliable structure.
- Rust free and anti-corrosion treatment on the surface, durable housing. Voice
- and light alert in case of illegal enter or tailing.
- Intelligent voice reminder, easy to operate.
- Counting, LCD/LED indication.
- Can connect with many systems, for example, access control system, shopping system, electronic ticket system, biometric system, static testing system and so on. Free access in case of power off, access control with power. High
- security, the turnstile is locked without opening signal. Remote
- control and management by computer.
- The opening signal is only valid for 5 seconds, high security.

#### Applications

The turnstile can be installed in transit stations, ports, factories, hotels and government facilities which need access management.

JS-XBZ004

JSTD92002-21