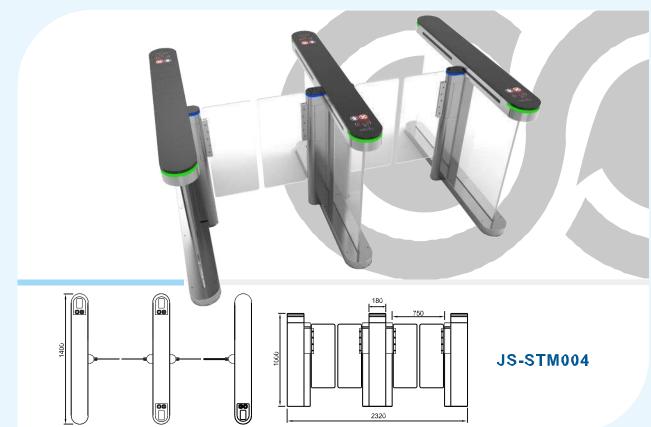

## SLIDING TURNSTILE SERIES

#### JS-PYZ018

#### Features

- ARM micro processor controlling circuit, the adoption of digital positioning technology stabilizes the start out and running of the turnstile.
- Stable, low noise, simple and reliable structure.
- Rust free and anti-corrosion treatment on the surface, durable housing. Voice
- and light alert in case of illegal enter or tailing.
- Intelligent voice reminder, easy to operate. ¢
- Counting, LCD/LED indication.

## ያያያናይልቢጣይናቴሪፑቶሪክ፡ጮሚዮረፍጄዴቲቴያያኔቲቀሺ<sup>or</sup>ኴየጃብምርቶዮቲ ይያያደይል የሚቴርዮሪ ቶጄዴቲዋክይ ይያያዩይልጣቘn d so on. Free access in case of power off, access control with power. High

- security, the turnstile is locked without opening signal. Remote
- control and management by computer.
- The opening signal is only valid for 5 seconds, high security.

#### cations

The turnstile can be installed in transit stations, ports, factories, hotels and government facilities which need access management.

JS-PYZ001

Intelligent Access Control Device Purchasing Service