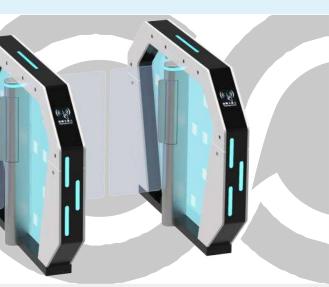

## FLAP TURNSTILE SERIES

### JSTD6302-21

#### Features

- ARM micro processor controlling circuit, the adoption of digital positioning technology stabilizes the start out and running of the turnstile. Stable, low noise, simple and reliable structure.
- Rust free and anti-corrosion treatment on the surface, durable housing. Voice
- and light alert in case of illegal enter or tailing.
- Intelligent voice reminder, easy to operate.
- Counting, LCD/LED indication.
- Can connect with many systems, for example, access control system, shopping system, electronic ticket system, biometric system, static testing system and so on. Free access in case of power off, access control with power. High
- security, the turnstile is locked without opening signal. Remote
- control and management by computer.
- The opening signal is only valid for 5 seconds, high security.

#### Applications

The turnstile can be installed in transit stations, ports, factories, hotels and government facilities which need access management.

• **One Stop** \_\_\_\_\_

Intelligent Access Control Device Purchasing Service