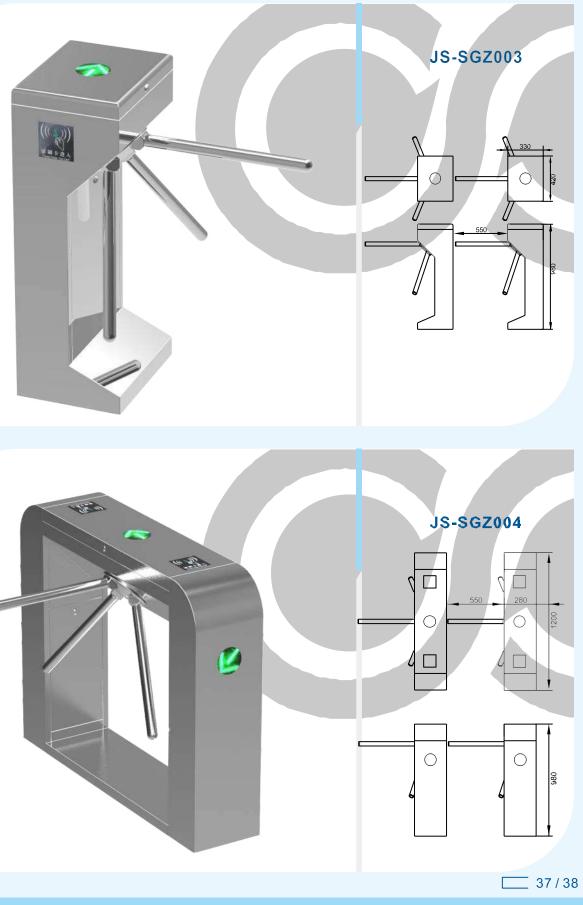

## TRIPOD TURNSTILE SERIES

#### JS-SGZ006

#### Features

- ARM\_micro processor controlling circuit, the adoption of digital positioning technology stabilizes the start out and running of the turnstile.
- Stable, low noise, simple and reliable structure.
- Rust free and anti-corrosion treatment on the surface, durable housing. Voice
- and light alert in case of illegal enter or tailing.
- Intelligent voice reminder, easy to operate.
- Counting, LCD/LED indication.
- Can connect with many systems, for example, access control system, shopping system, electronic ticket system, biometric system, static testing system and so on. Free access in case of power off, access control with power.

KKKKK

- High security, the pod is locked without opening signal.
- Remote control and management by computer.
- The opening signal is only valid for 5 seconds, high security.

#### itions 💛 Appl

The turnstile can be installed in transit stations, ports, factories, hotels and government facilities which need access management.