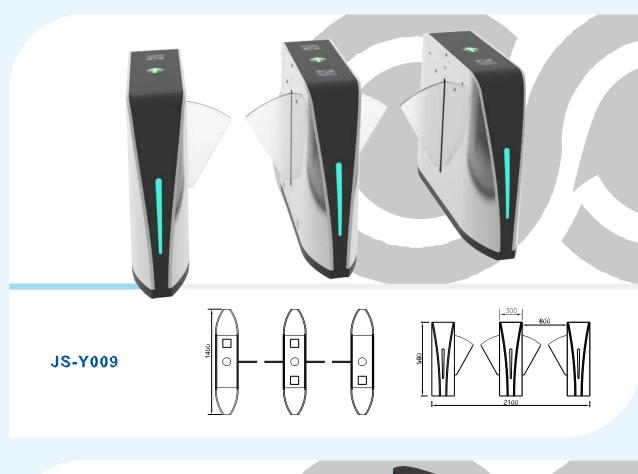

## SLIDING TURNSTILE SERIES

#### Features

- ARM micro processor controlling circuit, the adoption of digital positioning technology stabilizes the start out and running of the turnstile.
- Stable, low noise, simple and reliable structure.
- Rust free and anti-corrosion treatment on the surface, durable housing. Voice
- and light alert in case of illegal enter or tailing.
- Intelligent voice reminder, easy to operate. ¢
- Counting, LCD/LED indication.

## ያያያናይልቢጣይናቴሪፑቶሪክ፡ጮሚዮረፍጄዴቲቴያያኔቲቀሺ<sup>or</sup>ኴየጃብምርቶዮቲ ይያያደይል የሚቴርዮሪ ቶጄዴቲዋክይ ይያያዩይልጣቘn d so on. Free access in case of power off, access control with power. High

- security, the turnstile is locked without opening signal. Remote
- control and management by computer.
- The opening signal is only valid for 5 seconds, high security.

#### cations

The turnstile can be installed in transit stations, ports, factories, hotels and government facilities which need access management.

JS-PYZ001

Intelligent Access Control Device Purchasing Service