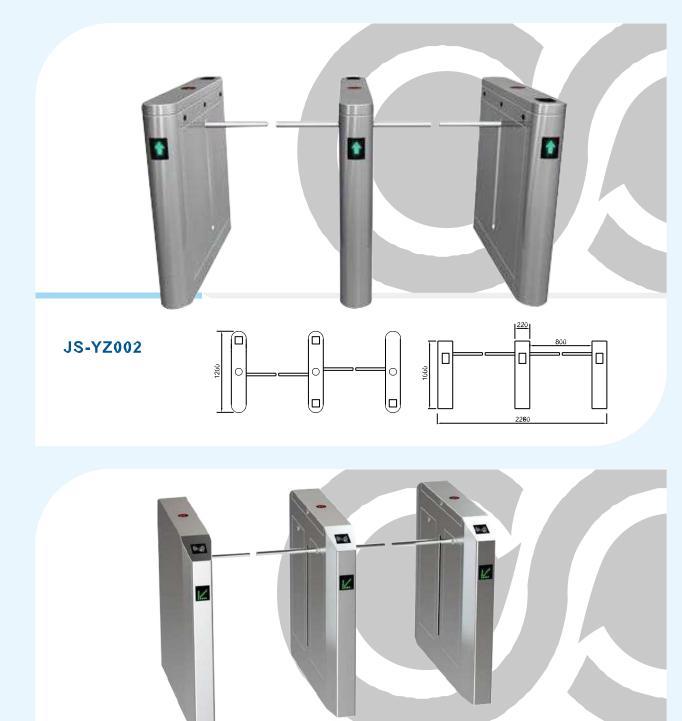

## SWING TURNSTILE

#### **JSTD9162-21**

#### Features

- ARM micro processor controlling circuit, the adoption of digital positioning technology stabilizes the start out and running of the turnstile.
- Stable, low noise, simple and reliable structure. Rust free and anti-corrosion treatment on the surface, durable housing. Voice
- and light alert in case of illegal enter or tailing.
- Intelligent voice reminder, easy to operate.
- Counting, LCD/LED indication.
- Can connect with many systems, for example, access control system, shopping system, electronic ticket system, biometric system, static testing system and so on. Free access in case of power off, access control with power. High
- security, the turnstile is locked without opening signal. Remote
- control and management by computer.
- The opening signal is only valid for 5 seconds, high security.