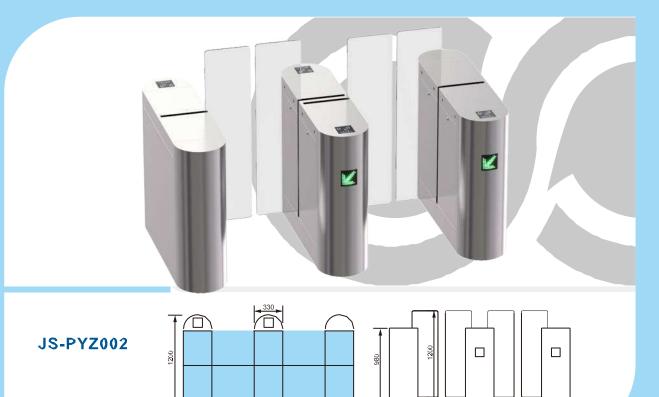

## SLIDING TURNSTILE SERIES

#### JS-PYZ018

#### Features

- ARM micro processor controlling circuit, the adoption of digital positioning technology stabilizes the start out and running of the turnstile.
- Stable, low noise, simple and reliable structure.
- Rust free and anti-corrosion treatment on the surface, durable housing. Voice
- and light alert in case of illegal enter or tailing.
- Intelligent voice reminder, easy to operate. ¢
- Counting, LCD/LED indication.

## ያያያናይልቢጣይናቴሪፑቶሪክ፡ጮሚዮረፍጄዴቲቴያያኔቲቀሺ<sup>or</sup>ኴየጃብምርቶዮቲ ይያያደይል የሚቴርዮሪ ቶጄዴቲዋክይ ይያያዩይልጣቘn d so on. Free access in case of power off, access control with power. High

- security, the turnstile is locked without opening signal. Remote
- control and management by computer.
- The opening signal is only valid for 5 seconds, high security.

#### cations

The turnstile can be installed in transit stations, ports, factories, hotels and government facilities which need access management.

JS-PYZ001

Intelligent Access Control Device Purchasing Service