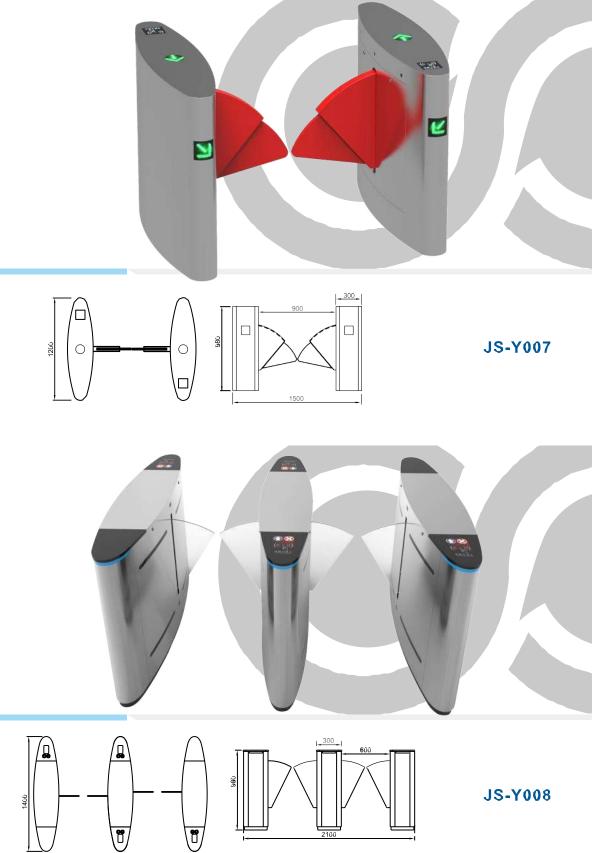

## SLIDING TURNSTILE SERIES

#### JS-PYZ018

#### Features

- ARM micro processor controlling circuit, the adoption of digital positioning technology stabilizes the start out and running of the turnstile.
- Stable, low noise, simple and reliable structure.
- Rust free and anti-corrosion treatment on the surface, durable housing. Voice
- and light alert in case of illegal enter or tailing.
- Intelligent voice reminder, easy to operate. ¢
- Counting, LCD/LED indication.

## ያያያናይልቢጣይናቴሪፑቶሪክ፡ጮሚዮረፍጄዴቲቴያያኔቲቀሺ<sup>or</sup>ኴየጃብምርቶዮቲ ይያያደይል የሚቴርዮሪ ቶጄዴቲዋክይ ይያያዩይልጣቘn d so on. Free access in case of power off, access control with power. High

- security, the turnstile is locked without opening signal. Remote
- control and management by computer.
- The opening signal is only valid for 5 seconds, high security.

#### cations

The turnstile can be installed in transit stations, ports, factories, hotels and government facilities which need access management.

JS-PYZ001

Intelligent Access Control Device Purchasing Service