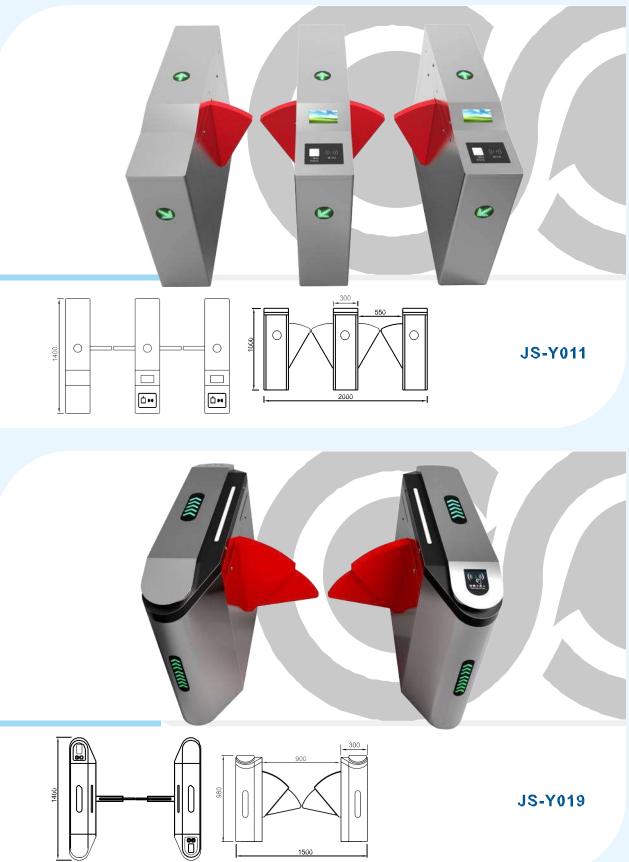

## SLIDING TURNSTILE SERIES

#### Features

- ARM micro processor controlling circuit, the adoption of digital positioning technology stabilizes the start out and running of the turnstile.
- Stable, low noise, simple and reliable structure.
- Rust free and anti-corrosion treatment on the surface, durable housing. Voice
- and light alert in case of illegal enter or tailing.
- Intelligent voice reminder, easy to operate. ¢
- Counting, LCD/LED indication.

## ያያያናይልቢጣይናቴሪፑቶሪክ፡ጮሚዮረፍጄዴቲቴያያኔቲቀሺ<sup>or</sup>ኴየጃብምርቶዮቲ ይያያደይል የሚቴርዮሪ ቶጄዴቲዋክይ ይያያዩይልጣቘn d so on. Free access in case of power off, access control with power. High

- security, the turnstile is locked without opening signal. Remote
- control and management by computer.
- The opening signal is only valid for 5 seconds, high security.

#### cations

The turnstile can be installed in transit stations, ports, factories, hotels and government facilities which need access management.

JS-PYZ001

Intelligent Access Control Device Purchasing Service