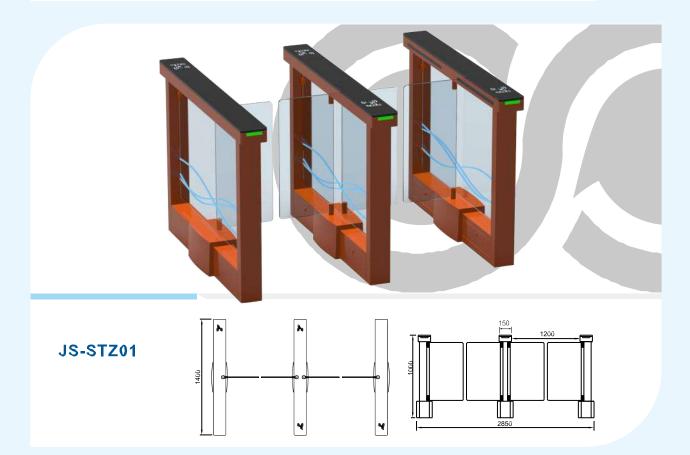

## LUXURY SWING GATE SERIES

#### JS-STZ003

#### Features

- ARM micro processor controlling circuit, the adoption of digital positioning technology stabilizes the start out and running of the turnstile. Stable, low noise, simple and reliable structure.
- Rust free and anti-corrosion treatment on the surface, durable housing. Voice
- and light alert in case of illegal enter or tailing.
- Intelligent voice reminder, easy to operate.
- Counting, LCD/LED indication.
- Can connect with many systems, for example, access control system, shopping system, electronic ticket system, biometric system, static testing system and so on. Free access in case of power off, access control with power. High
- security, the turnstile is locked without opening signal. Remote
- control and management by computer.
- The opening signal is only valid for 5 seconds, high security.

#### Applications

The turnstile can be installed in transit stations, ports, factories, hotels and government facilities which need access management.

JS-XBZ004

JSTD92002-21