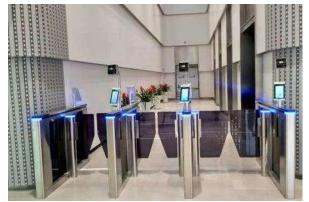

## FLAP TURNSTILE SERIES

### JSTD6302-21

#### Features

- ARM micro processor controlling circuit, the adoption of digital positioning technology stabilizes the start out and running of the turnstile. Stable, low noise, simple and reliable structure.
- Rust free and anti-corrosion treatment on the surface, durable housing. Voice
- and light alert in case of illegal enter or tailing.
- Intelligent voice reminder, easy to operate.
- Counting, LCD/LED indication.
- Can connect with many systems, for example, access control system, shopping system, electronic ticket system, biometric system, static testing system and so on. Free access in case of power off, access control with power. High
- security, the turnstile is locked without opening signal. Remote
- control and management by computer.
- The opening signal is only valid for 5 seconds, high security.

#### Applications

The turnstile can be installed in transit stations, ports, factories, hotels and government facilities which need access management.

• **One Stop** \_\_\_\_\_

Intelligent Access Control Device Purchasing Service