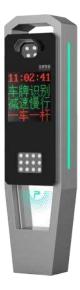

# HOAU

| TLOED                                                                                                    |                    |
|----------------------------------------------------------------------------------------------------------|--------------------|
| TIGER<br>SERIES JS5                                                                                      | 2                  |
| LICENSE PLATE RECOGNITION                                                                                |                    |
| <ul> <li>✓ 300 Mega Pixel</li> <li>✓ Energy Saving, Intelligent Convenient Installation</li> </ul>       | ompensation Light, |
| <ul> <li>✓ Protection Grade: IP55</li> <li>✓ Support Wechat, Alipay, Autom</li> <li>E-Coupons</li> </ul> | atic Pay,          |
| Search vehicle access record<br>vehicle type, operator, licen                                            |                    |
| Support Electronic Payment an                                                                            |                    |
| Platform nameme nt                                                                                       |                    |
|                                                                                                          |                    |
|                                                                                                          |                    |
|                                                                                                          |                    |
|                                                                                                          |                    |
|                                                                                                          |                    |
|                                                                                                          |                    |
|                                                                                                          |                    |
|                                                                                                          |                    |

JS-CP001