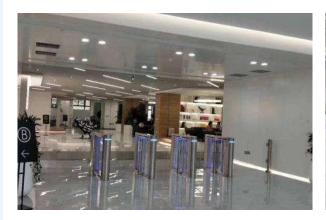

## INTELLIGENT FULL HEIGHT/WAIST HEIGHT TURNSTILE

### JS-QGZ008

#### Applications

The turnstile can be installed in transit stations, ports, factories, hotels and government facilities which need access management.