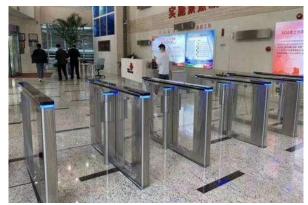

## FLAP TURNSTILE SERIES

### JSTD6302-21

#### Features

- ARM micro processor controlling circuit, the adoption of digital positioning technology stabilizes the start out and running of the turnstile. Stable, low noise, simple and reliable structure.
- Rust free and anti-corrosion treatment on the surface, durable housing. Voice
- and light alert in case of illegal enter or tailing.
- Intelligent voice reminder, easy to operate.
- Counting, LCD/LED indication.
- Can connect with many systems, for example, access control system, shopping system, electronic ticket system, biometric system, static testing system and so on. Free access in case of power off, access control with power. High
- security, the turnstile is locked without opening signal. Remote
- control and management by computer.
- The opening signal is only valid for 5 seconds, high security.

#### Applications

The turnstile can be installed in transit stations, ports, factories, hotels and government facilities which need access management.

• **One Stop** \_\_\_\_\_

Intelligent Access Control Device Purchasing Service