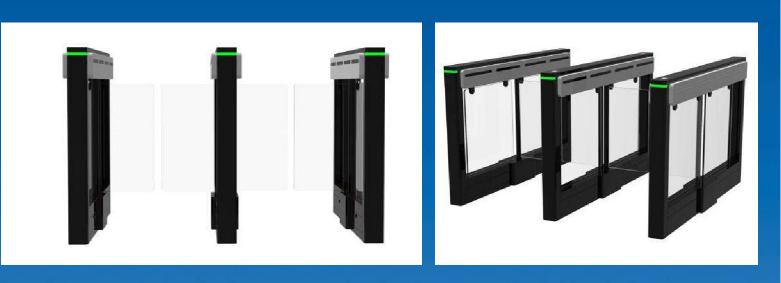

## SWING TURNSTILE

#### **JSTD9162-21**

#### Applications

The turnstile can be installed in transit stations, ports, factories, hotels and government facilities which need access management.

**JS-BZ007** 

JS-BZ010

JS-BZ005