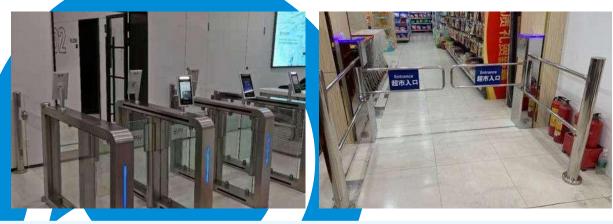

## FLAP TURNSTILE SERIES

#### Applications

The turnstile can be installed in transit stations, ports, factories, hotels and government facilities which need access management.

• **One Stop** \_\_\_\_\_

Intelligent Access Control Device Purchasing Service