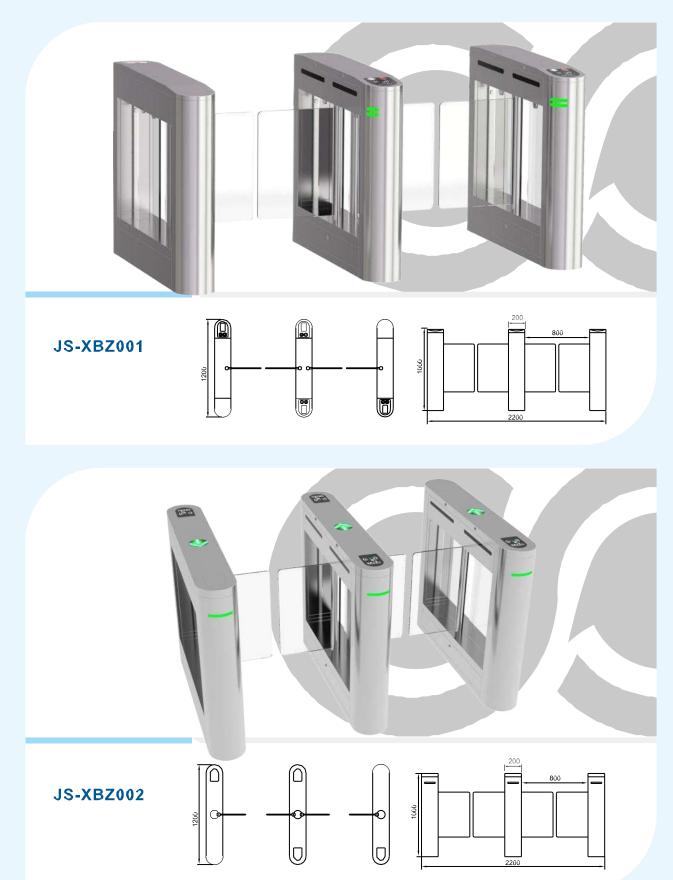

and reliable structure.
- Rust free and anti-corrosion treatment on the surface, durable housing. Voice
- and light alert in case of illegal enter or tailing.
- Intelligent voice reminder, easy to operate.
- Counting, LCD/LED indication.
- Can connect with many systems, for example, access control system, shopping system, electronic ticket system, biometric system, static testing system and so on. Free access in case of power off, access control with power. High
- security, the turnstile is locked without opening signal. Remote
- control and management by computer.
- The opening signal is only valid for 5 seconds, high security.

#### Applications

The turnstile can be installed in transit stations, ports, factories, hotels and government facilities which need access management.



















JS-XBZ004

















JSTD92002-21

## TRIPOD TURNSTILE SERIES

#### JS-SGZ006

#### Features

- ARM\_micro processor controlling circuit, the adoption of digital positioning technology stabilizes the start out and running of the turnstile.
- Stable, low noise, simple and reliable structure.
- Rust free and anti-corrosion treatment on the surface, durable housing. Voice
- and light alert in case of illegal enter or tailing.
- Intelligent voice reminder, easy to operate.
- Counting, LCD/LED indication.
- Can connect with many systems, for example, access control system, shopping system, electronic ticket system, biometric system, static testing system and so on. Free access in case of power off, access control with power.

KKKKK

- High security, the pod is locked without ope