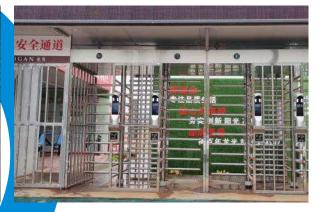

## TRIPOD TURNSTILE SERIES

#### JS-SGZ006

#### Features

- ARM\_micro processor controlling circuit, the adoption of digital positioning technology stabilizes the start out and running of the turnstile.
- Stable, low noise, simple and reliable structure.
- Rust free and anti-corrosion treatment on the surface, durable housing. Voice
- and light alert in case of illegal enter or tailing.
- Intelligent voice reminder, easy to operate.
- Counting, LCD/LED indication.
- Can connect with many systems, for example, access control system, shopping system, electronic ticket system, biometric system, static testing system and so on. Free access in case of power off, access control with power.

KKKKK

- High security, the pod is locked without opening signal.
- Remote control and management by computer.
- The opening signal is only valid for 5 seconds, high security.

#### itions 💛 Appl

The turnstile can be installed in transit stations, ports, factories, hotels and government facilities which need access management.