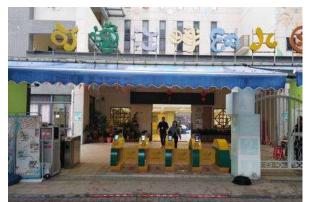

## FLAP TURNSTILE SERIES

### JSTD6302-21

#### Applications

The turnstile can be installed in transit stations, ports, factories, hotels and government facilities which need access management.

• **One Stop** \_\_\_\_\_

Intelligent Access Control Device Purchasing Service