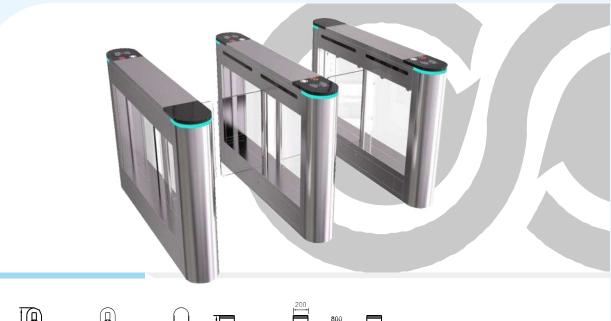

reliable structure.
- Rust free and anti-corrosion treatment on the surface, durable housing. Voice
- and light alert in case of illegal enter or tailing.
- Intelligent voice reminder, easy to operate.
- Counting, LCD/LED indication.
- Can connect with many systems, for example, access control system, shopping system, electronic ticket system, biometric system, static testing system and so on. Free access in case of power off, access control with power. High
- security, the turnstile is locked without opening signal. Remote
- control and management by computer.
- The opening signal is only valid for 5 seconds, high security.

#### Applications

The turnstile can be installed in transit stations, ports, factories, hotels and government facilities which need access management.



















JS-XBZ004

















JSTD92002-21

## TRIPOD TURNSTILE SERIES

#### JS-SGZ006

#### Features

- ARM\_micro processor controlling circuit, the adoption of digital positioning technology stabilizes the start out and running of the turnstile.
- Stable, low noise, simple and reliable structure.
- Rust free and anti-corrosion treatment on the surface, durable housing. Voice
- and light alert in case of illegal enter or tailing.
- Intelligent voice reminder, easy to operate.
- Counting, LCD/LED indication.
- Can connect with many systems, for example, access control system, shopping system, electronic ticket system, biometric system, static testing system and so on. Free access in case of power off, access control with power.

KKKKK

- High security, the pod is locked without opening