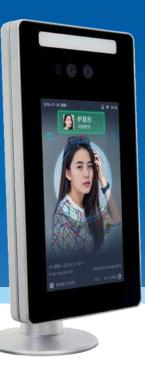

## FACE RECOGNITION

Recognition speed can reach 0.1 second Recognition accuracy rate up to 99.98% Anti-corrosion, abrasion resistant, waterproof, dust free

Open the gate with face recognition and no need to swipe the card.

Construction Management Visitor Management Work

Attendance

High Definition Photos

Model Number: JS-RLL08 Screen Size: 7 inches 170° IPS LCD Screen Camera Resolution: 200 Mega Pixel Maximum Resolution: 1280x800 Sensor Area: 1001x20mm Image Size: 256x360pixel Storage Capacity: Internal storage 2G, support 8G TF Card Communication Interface: One RJ45,10M/100M applicable for Ethernet port automatically. Product Dimensions: 260x160x55mm Face Recognition: Recognition accuracy rate up to 99.8% . Face Recognition : Detect and trace 5 people simultaneously. Weight: ≈3KG

Face Capture Camera Face **Recognition Terminal Visitor Recognition Terminal Face Comparative Analysis** 

PARAMETERS