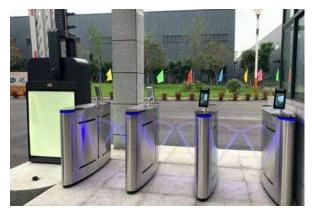

## SLIDING TURNSTILE SERIES

#### JS-PYZ018

#### cations

The turnstile can be installed in transit stations, ports, factories, hotels and government facilities which need access management.

JS-PYZ001

Intelligent Access Control Device Purchasing Service