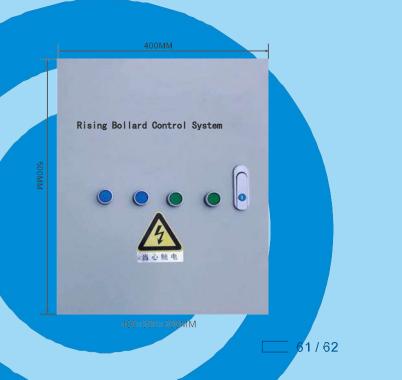

Hydraulic

**Rising Bollard** 

Movable Bollard Fixed Bollard

Rising Bollard Control System

- Hydraulic driving system, stable and reliable. Multiple control, support connection to other devices.
- System integration, easy installation and maintenance.