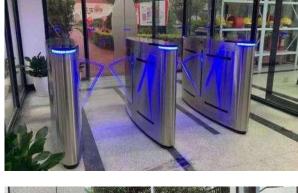

## FLAP TURNSTILE SERIES

### JSTD6302-21

#### Features

- ARM micro processor controlling circuit, the adoption of digital positioning technology stabilizes the start out and running of the turnstile. Stable, low noise, simple and reliable structure.
- Rust free and anti-corrosion treatment on the surface, durable housing. Voice
- and light alert in case of illegal enter or tailing.
- Intelligent voice reminder, easy to operate.
- Counting, LCD/LED indication.
- Can connect with many systems, for example, access control system, shopping system, electronic ticket system, biometric system, static testing system and so on. Free access in case of power off, access control with power. High
- security, the turnstile is locked without opening signal. Remote
- control and management by computer.
- The opening signal is only valid for 5 seconds, high security.

#### Applications

The turnstile can be installed in transit stations, ports, factories, hotels and government facilities which need access management.

• **One Stop** \_\_\_\_\_

Intelligent Access Control Device Purchasing Service