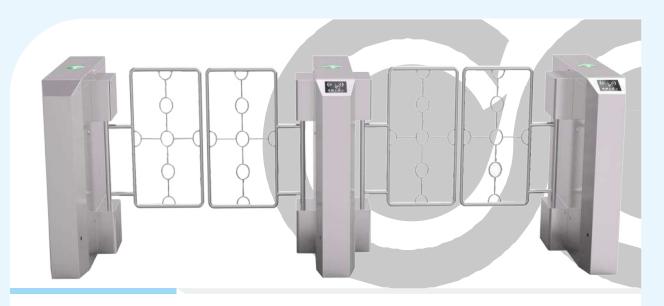

eliable structure. Rust free and anti-corrosion treatment on the surface, durable housing. Voice
- and light alert in case of illegal enter or tailing.
- Intelligent voice reminder, easy to operate.
- Counting, LCD/LED indication.
- Can connect with many systems, for example, access control system, shopping system, electronic ticket system, biometric system, static testing system and so on. Free access in case of power off, access control with power. High
- security, the turnstile is locked without opening signal. Remote
- control and management by computer.
- The opening signal is only valid for 5 seconds, high security.

#### Applications

The turnstile can be installed in transit stations, ports, factories, hotels and government facilities which need access management.























**JS-BZ007** 











JS-BZ010











JS-BZ005



## LUXURY SWING GATE SERIES

#### JS-STZ003

#### Features

- ARM micro processor controlling circuit, the adoption of digital positioning technology stabilizes the start out and running of the turnstile. Stable, low noise, simple and reliable structure.
- Rust free and anti-corrosion treatment on the surface, durable housing. Voice
- and light alert in case of illegal enter or tailing.
- Intelligent voice reminder, easy to operate.
- Counting, LCD/LED indication.
- Can connect with many systems, for example, access control system, shopping system, electronic ticket system, biometric system, static testing system and so on. Free access in case of power off, access control with power. High
- security, the turnstile is locked wit