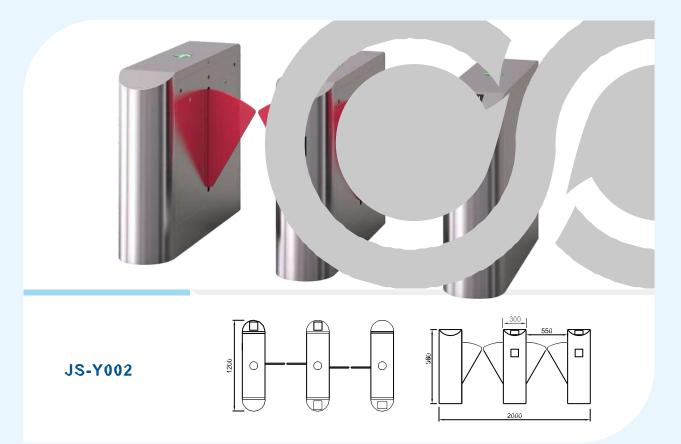

nd reliable structure.
- Rust free and anti-corrosion treatment on the surface, durable housing. Voice
- and light alert in case of illegal enter or tailing.
- Intelligent voice reminder, easy to operate.
- Counting, LCD/LED indication.
- Can connect with many systems, for example, access control system, shopping system, electronic ticket system, biometric system, static testing system and so on. Free access in case of power off, access control with power. High
- security, the turnstile is locked without opening signal. Remote
- control and management by computer.
- The opening signal is only valid for 5 seconds, high security.

#### Applications

The turnstile can be installed in transit stations, ports, factories, hotels and government facilities which need access management.































• **One Stop** \_\_\_\_\_

Intelligent Access Control Device Purchasing Service

## SWING TURNSTILE

#### **JSTD9162-21**

#### Features

- ARM micro processor controlling circuit, the adoption of digital positioning technology stabilizes the start out and running of the turnstile.
- Stable, low noise, simple and reliable structure. Rust free and anti-corrosion treatment on the surface, durable housing. Voice
- and light alert in case of illegal enter or tailing.
- Intelligent voice reminder, easy to operate.
- Counting, LCD/LED indication.
- Can connect with many systems, for example, access control system, shopping system, electronic ticket system, biometric system, static testing system and so on. Free access in case of power off, access control with power. High
- se