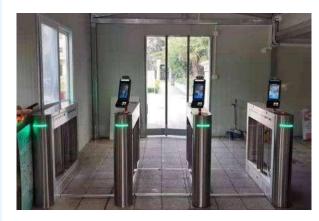

## FACE RECOGNITION

Recognition speed can reach 0.1 second Recognition accuracy rate up to 99.98% Anti-corrosion, abrasion resistant, waterproof, dust free

Open the gate with face recognition and no need to swipe the card.

Construction Management Visitor Management Work

Attendance

High Definition Photos

Model Number: JS-RLL08 Screen Size: 7 inches 170° IPS LCD Screen Camera Resolution: 200 Mega Pixel Maximum Resolution: 1280x800 Sensor Area: 1001x20mm Image Size: 256x360pixel Storage Capacity: Internal storage 2G, support 8G TF Card Communication Interface: One RJ45,10M/100M applicable for Ethernet port automatically. Product Dimensions: 260x160x55mm Face Recognition: Recognition accuracy rate up to 99.8% . Face Recognition : Detect and trace 5 people simultaneously. Weight: ≈3KG

Face Capture Camera Face **Recognition Terminal Visitor Recognition Terminal Face Comparative Analysis** 

PARAMETERS