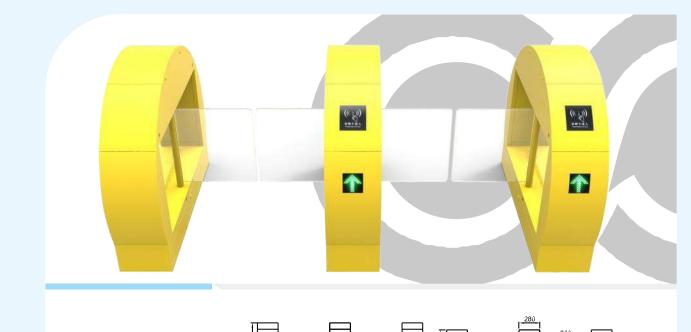

## FLAP TURNSTILE SERIES

### JSTD6302-21

#### Features

- ARM micro processor controlling circuit, the adoption of digital positioning technology stabilizes the start out and running of the turnstile. Stable, low noise, simple and reliable structure.
- Rust free and anti-corrosion treatment on the surface, durable housing. Voice
- and light alert in case of illegal enter or tailing.
- Intelligent voice reminder, easy to operate.
- Counting, LCD/LED indication.
- Can connect with many systems, for example, access control system, shopping system, electronic ticket system, biometric system, static testing system and so on. Free access in case of power off, access control with power. High
- security, the turnstile is locked without opening signal. Remote
- control and management by computer.
- The opening signal is only valid for 5 seconds, high security.

#### Applications

The turnstile can be installed in transit stations, ports, factories, hotels and government facilities which need access management.

• **One Stop** \_\_\_\_\_

Intelligent Access Control Device Purchasing Service