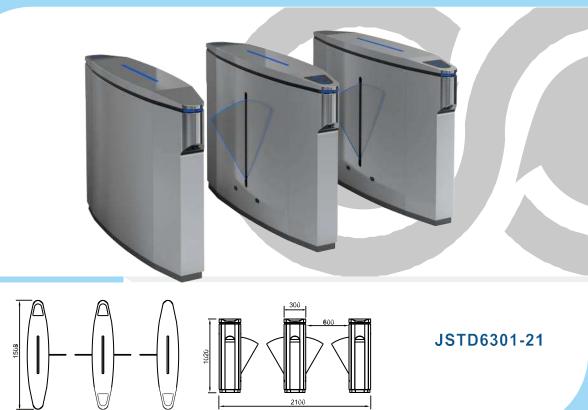

## FLAP TURNSTILE SERIES

### JSTD6302-21

#### Features

- ARM micro processor controlling circuit, the adoption of digital positioning technology stabilizes the start out and running of the turnstile. Stable, low noise, simple and reliable structure.
- Rust free and anti-corrosion treatment on the surface, durable housing. Voice
- and light alert in case of illegal enter or tailing.
- Intelligent voice reminder, easy to operate.
- Counting, LCD/LED indication.
- Can connect with many systems, for example, access control system, shopping system, electronic ticket system, biometric system, static testing system and so on. Free access in case of power off, access control with power. High
- security, the turnstile is locked without opening signal. Remote
- control and management by computer.
- The opening signal is only valid for 5 seconds, high security.

#### Applications

The turnstile can be installed in transit stations, ports, factories, hotels and government facilities which need access management.

• **One Stop** \_\_\_\_\_

Intelligent Access Control Device Purchasing Service