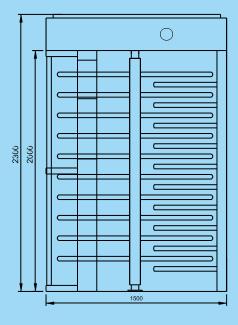

## INTELLIGENT FULL HEIGHT/WAIST HEIGHT TURNSTILE

### JS-QGZ008

#### Features

- ARM micro processor controlling circuit, the adoption of digital positioning technology stabilizes the start out and running of the turnstile.
- Stable, low noise, simple and reliable structure. Rust free and anti-corrosion treatment on the surface, durable housing. Voice
- and light alert in case of illegal enter or tailing.
- Intelligent voice reminder, easy to operate.
- Counting, LCD/LED indication.
- Can connect with many systems, for example, access control system, shopping system, electronic tickst system, biometric system, static testing system and so on. Free access in case of power off, access control with power. High
- ity, the turnstile is locked without opening signal. Remote
- I and management by computer.
- The opening signal is only valid for 5 seconds, high security.

#### Applications

The turnstile can be installed in transit stations, ports, factories, hotels and government facilities which need access management.