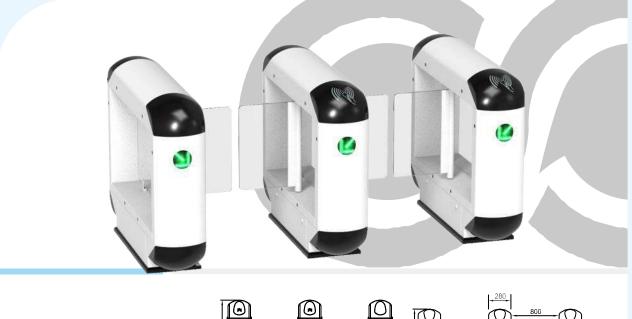

## FLAP TURNSTILE SERIES

### JSTD6302-21

#### Features

- ARM micro processor controlling circuit, the adoption of digital positioning technology stabilizes the start out and running of the turnstile. Stable, low noise, simple and reliable structure.
- Rust free and anti-corrosion treatment on the surface, durable housing. Voice
- and light alert in case of illegal enter or tailing.
- Intelligent voice reminder, easy to operate.
- Counting, LCD/LED indication.
- Can connect with many systems, for example, access control system, shopping system, electronic ticket system, biometric system, static testing system and so on. Free access in case of power off, access control with power. High
- security, the turnstile is locked without opening signal. Remote
- control and management by computer.
- The opening signal is only valid for 5 seconds, high security.

#### Applications

The turnstile can be installed in transit stations, ports, factories, hotels and government facilities which need access management.

• **One Stop** \_\_\_\_\_

Intelligent Access Control Device Purchasing Service