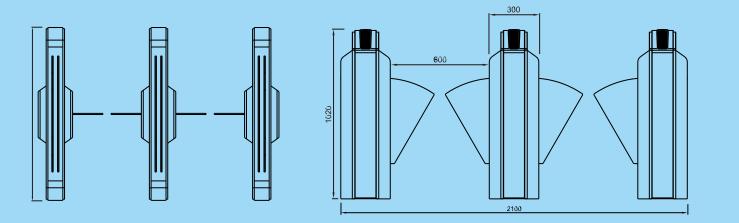

## FLAP TURNSTILE SERIES

### JSTD6302-21

#### Features

- ARM micro processor controlling circuit, the adoption of digital positioning technology stabilizes the start out and running of the turnstile. Stable, low noise, simple and reliable structure.
- Rust free and anti-corrosion treatment on the surface, durable housing. Voice
- and light alert in case of illegal enter or tailing.
- Intelligent voice reminder, easy to operate.
- Counting, LCD/LED indication.
- Can connect with many systems, for example, access control system, shopping system, electronic ticket system, biometric system, static testing system and so on. Free access in case of power off, access control with power. High
- security, the turnstile is locked without opening signal. Remote
- control and management by computer.
- The opening signal is only valid for 5 seconds, high security.

#### Applications

The turnstile can be installed in transit stations, ports, factories, hotels and government facilities which need access management.

• **One Stop** \_\_\_\_\_

Intelligent Access Control Device Purchasing Service