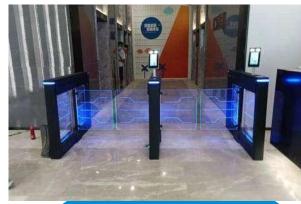

## SLIDING TURNSTILE SERIES

#### JS-PYZ018

#### Features

- ARM micro processor controlling circuit, the adoption of digital positioning technology stabilizes the start out and running of the turnstile.
- Stable, low noise, simple and reliable structure.
- Rust free and anti-corrosion treatment on the surface, durable housing. Voice
- and light alert in case of illegal enter or tailing.
- Intelligent voice reminder, easy to operate. ¢
- Counting, LCD/LED indication.

## ያያያናይልቢጣይናቴሪፑቶሪክ፡ጮሚዮረፍጄዴቲቴያያኔቲቀሺ<sup>or</sup>ኴየጃብምርቶዮቲ ይያያደይል የሚቴርዮሪ ቶጄዴቲዋክይ ይያያዩይልጣቘn d so on. Free access in case of power off, access control with power. High

- security, the turnstile is locked without opening signal. Remote
- control and management by computer.
- The opening signal is only valid for 5 seconds, high security.

#### cations

The turnstile can be installed in transit stations, ports, factories, hotels and government facilities which need access management.

JS-PYZ001

Intelligent Access Control Device Purchasing Service