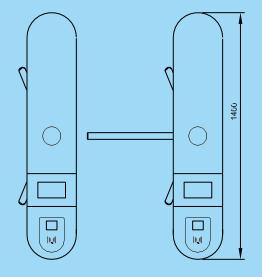

## SWING TURNSTILE

#### **JSTD9162-21**

#### Features

- ARM micro processor controlling circuit, the adoption of digital positioning technology stabilizes the start out and running of the turnstile.
- Stable, low noise, simple and reliable structure. Rust free and anti-corrosion treatment on the surface, durable housing. Voice
- and light alert in case of illegal enter or tailing.
- Intelligent voice reminder, easy to operate.
- Counting, LCD/LED indication.
- Can connect with many systems, for example, access control system, shopping system, electronic ticket system, biometric system, static testing system and so on. Free access in case of power off, access control with power. High
- security, the turnstile is locked without opening signal. Remote
- control and management by computer.
- The opening signal is only valid for 5 seconds, high security.

#### Applications

The turnstile can be installed in transit stations, ports, factories, hotels and government facilities which need access management.

**JS-BZ007** 

JS-BZ010

JS-BZ005