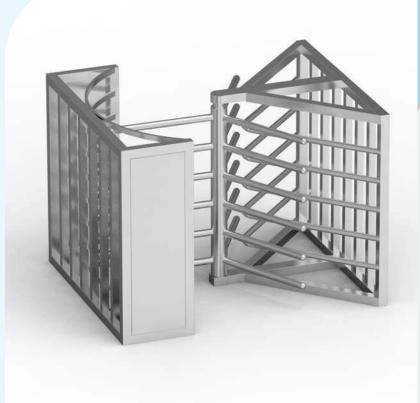

## INTELLIGENT FULL HEIGHT/WAIST HEIGHT TURNSTILE

### JS-QGZ008

#### Features

- ARM micro processor controlling circuit, the adoption of digital positioning technology stabilizes the start out and running of the turnstile.
- Stable, low noise, simple and reliable structure. Rust free and anti-corrosion treatment on the surface, durable housing. Voice
- and light alert in case of illegal enter or tailing.
- Intelligent voice reminder, easy to operate.
- Counting, LCD/LED indication.
- Can connect with many systems, for example, access control system, shopping system, electronic tickst system, biometric system, static testing system and so on. Free access in case of power off, access control with power. High
- ity, the turnstile is locked without opening signal. Remote
- I and management by computer.
- The opening signal is only valid for 5 seconds, high security.

#### Applications

The turnstile can be installed in transit stations, ports, factories, hotels and government facilities which need access management.