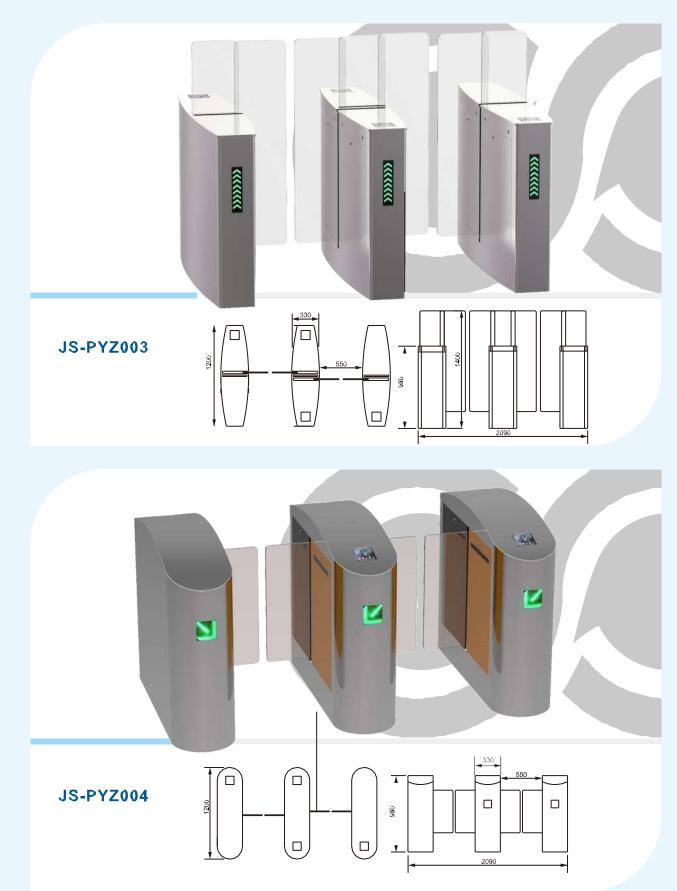

## SLIDING TURNSTILE SERIES

#### JS-PYZ018

#### Features

- ARM micro processor controlling circuit, the adoption of digital positioning technology stabilizes the start out and running of the turnstile.
- Stable, low noise, simple and reliable structure.
- Rust free and anti-corrosion treatment on the surface, durable housing. Voice
- and light alert in case of illegal enter or tailing.
- Intelligent voice reminder, easy to operate. ¢
- Counting, LCD/LED indication.

## ያያያናይልቢጣይናቴሪፑቶሪክ፡ጮሚዮረፍጄዴቲቴያያኔቲቀሺ<sup>or</sup>ኴየጃብምርቶዮቲ ይያያደይል የሚቴርዮሪ ቶጄዴቲዋክይ ይያያዩይልጣቘn d so on. Free access in case of power off, access control with power. High

- security, the turnstile is locked without opening signal. Remote
- control and management by computer.
- The opening signal is only valid for 5 seconds, high security.

#### cations

The turnstile can be installed in transit stations, ports, factories, hotels and government facilities which need access management.

JS-PYZ001

Intelligent Access Control Device Purchasing Service

2090

Ā 

JS-PYZ005

JS-XBZ008