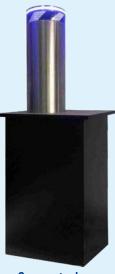

### RISING BOLLARDS

Hydraulic

**Rising Bollard** 

Movable Bollard Fixed Bollard

Rising Bollard Control System

- Hydraulic driving system, stable and reliable. Multiple control, support connection to other devices.
- System integration, easy installation and maintenance.

Extendable **Rising Bollard** 

Separated **Rising Bollard** 