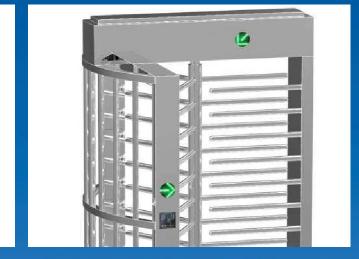

## INTELLIGENT FULL HEIGHT/WAIST HEIGHT TURNSTILE

### JS-QGZ008

#### Features

- ARM micro processor controlling circuit, the adoption of digital positioning technology stabilizes the start out and running of the turnstile.
- Stable, low noise, simple and reliable structure. Rust free and anti-corrosion treatment on the surface, durable housing. Voice
- and light alert in case of illegal enter or tailing.
- Intelligent voice reminder, easy to operate.
- Counting, LCD/LED indication.
- Can connect with many systems, for example, access control system, shopping system, electronic tickst system, biometric system, static testing system and so on. Free access in case of power off, access control with power. High
- ity, the turnstile is locked without opening signal. Remote
- I and management by computer.
- The opening signal is only valid for 5 seconds, high security.

#### Applications

The turnstile can be installed in transit stations, ports, factories, hotels and government facilities which need access management.