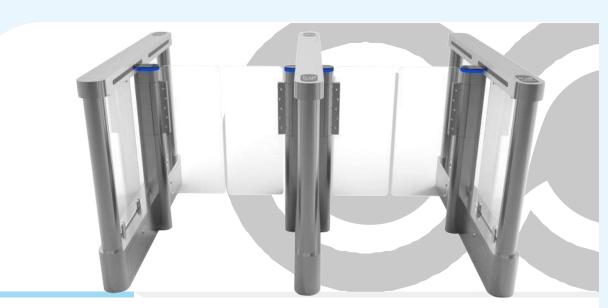

## LUXURY SWING GATE SERIES

#### JS-STZ003

#### Features

- ARM micro processor controlling circuit, the adoption of digital positioning technology stabilizes the start out and running of the turnstile. Stable, low noise, simple and reliable structure.
- Rust free and anti-corrosion treatment on the surface, durable housing. Voice
- and light alert in case of illegal enter or tailing.
- Intelligent voice reminder, easy to operate.
- Counting, LCD/LED indication.
- Can connect with many systems, for example, access control system, shopping system, electronic ticket system, biometric system, static testing system and so on. Free access in case of power off, access control with power. High
- security, the turnstile is locked without opening signal. Remote
- control and management by computer.
- The opening signal is only valid for 5 seconds, high security.

#### Applications

The turnstile can be installed in transit stations, ports, factories, hotels and government facilities which need access management.

JS-XBZ004

JSTD92002-21