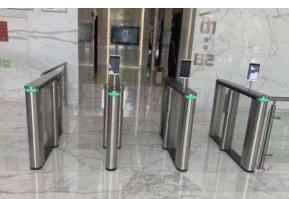

## FLAP TURNSTILE SERIES

### JSTD6302-21

#### Features

- ARM micro processor controlling circuit, the adoption of digital positioning technology stabilizes the start out and running of the turnstile. Stable, low noise, simple and reliable structure.
- Rust free and anti-corrosion treatment on the surface, durable housing. Voice
- and light alert in case of illegal enter or tailing.
- Intelligent voice reminder, easy to operate.
- Counting, LCD/LED indication.
- Can connect with many systems, for example, access control system, shopping system, electronic ticket system, biometric system, static testing system and so on. Free access in case of power off, access control with power. High
- security, the turnstile is locked without opening signal. Remote
- control and management by computer.
- The opening signal is only valid for 5 seconds, high security.

#### Applications

The turnstile can be installed in transit stations, ports, factories, hotels and government facilities which need access management.

• **One Stop** \_\_\_\_\_

Intelligent Access Control Device Purchasing Service