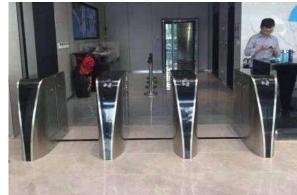

## LUXURY SWING GATE SERIES

#### JS-STZ003

#### Features

- ARM micro processor controlling circuit, the adoption of digital positioning technology stabilizes the start out and running of the turnstile. Stable, low noise, simple and reliable structure.
- Rust free and anti-corrosion treatment on the surface, durable housing. Voice
- and light alert in case of illegal enter or tailing.
- Intelligent voice reminder, easy to operate.
- Counting, LCD/LED indication.
- Can connect with many systems, for example, access control system, shopping system, electronic ticket system, biometric system, static testing system and so on. Free access in case of power off, access control with power. High
- security, the turnstile is locked without opening signal. Remote
- control and management by computer.
- The opening signal is only valid for 5 seconds, high security.

#### Applications

The turnstile can be installed in transit stations, ports, factories, hotels and government facilities which need access management.

JS-XBZ004

JSTD92002-21