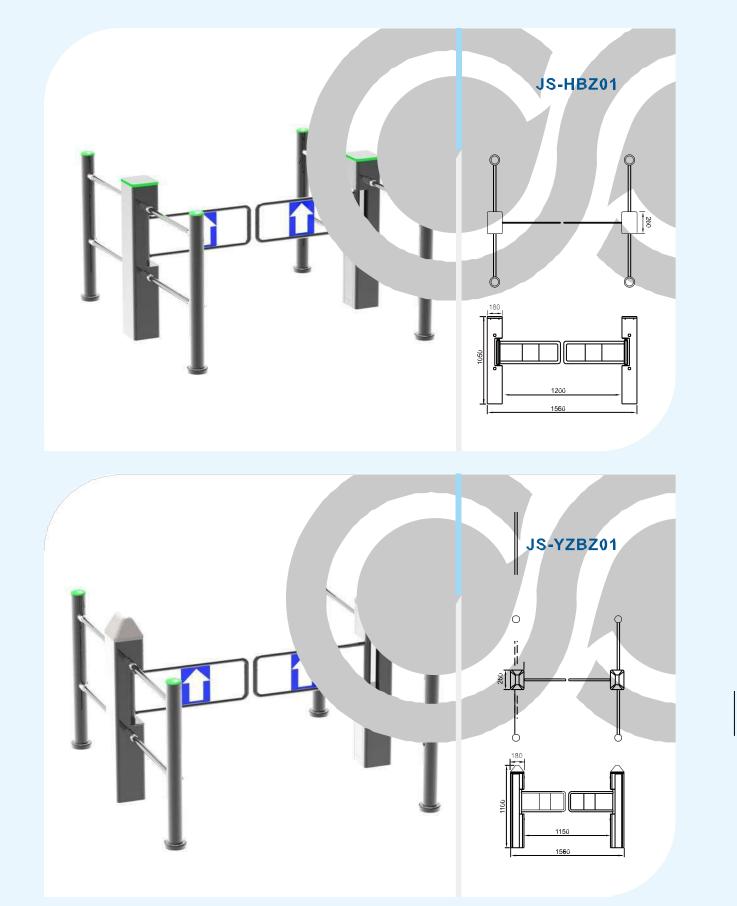

Voice
- and light alert in case of illegal enter or tailing.
- Intelligent voice reminder, easy to operate.
- Counting, LCD/LED indication.
- Can connect with many systems, for example, access control system, shopping system, electronic ticket system, biometric system, static testing system and so on. Free access in case of power off, access control with power.

KKKKK

- High security, the pod is locked without opening signal.
- Remote control and management by computer.
- The opening signal is only valid for 5 seconds, high security.

#### itions 💛 Appl

The turnstile can be installed in transit stations, ports, factories, hotels and government facilities which need access management.

















## - One Stop \_\_\_\_

Intelligent Access Control Device Purchasing Service

## HOAU







## SLIDING TURNSTILE SERIES

#### JS-PYZ018

#### Features

- ARM micro processor controlling circuit, the adoption of digital positioning technology stabilizes the start out and running of the turnstile.
- Stable, low noise, simple and reliable structure.
- Rust free and anti-corrosion treatment on the surface, durable housing. Voice
- and light alert in case of illegal enter or tailing.
- Intelligent voice reminder, easy to operate. ¢
- Counting, LCD/LED indication.

## ያያያናይልቢጣይናቴሪፑቶሪክ፡ጮሚዮረፍጄዴቲቴያያኔቲቀሺ<sup>or</sup>ኴየጃብምርቶዮቲ ይያያደይል የሚቴርዮሪ ቶጄዴቲዋክይ ይያያዩይልጣቘn d so on. Free access in case of power off, access control with power. High

- security, the turnstile is locked without opening signal. Remote
- control and management by computer.
- The opening signal is only valid for 5 seconds,