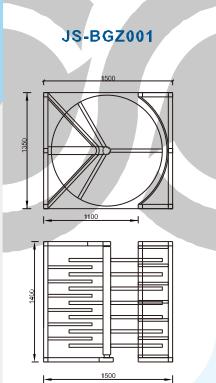

## TRIPOD TURNSTILE SERIES

#### JS-SGZ006

#### Features

- ARM\_micro processor controlling circuit, the adoption of digital positioning technology stabilizes the start out and running of the turnstile.
- Stable, low noise, simple and reliable structure.
- Rust free and anti-corrosion treatment on the surface, durable housing. Voice
- and light alert in case of illegal enter or tailing.
- Intelligent voice reminder, easy to operate.
- Counting, LCD/LED indication.
- Can connect with many systems, for example, access control system, shopping system, electronic ticket system, biometric system, static testing system and so on. Free access in case of power off, access control with power.

KKKKK

- High security, the pod is locked without opening signal.
- Remote control and management by computer.
- The opening signal is only valid for 5 seconds, high security.

#### itions 💛 Appl

The turnstile can be installed in transit stations, ports, factories, hotels and government facilities which need access management.