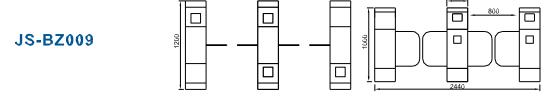

## TRIPOD TURNSTILE SERIES

#### JS-SGZ006

#### Features

- ARM\_micro processor controlling circuit, the adoption of digital positioning technology stabilizes the start out and running of the turnstile.
- Stable, low noise, simple and reliable structure.
- Rust free and anti-corrosion treatment on the surface, durable housing. Voice
- and light alert in case of illegal enter or tailing.
- Intelligent voice reminder, easy to operate.
- Counting, LCD/LED indication.
- Can connect with many systems, for example, access control system, shopping system, electronic ticket system, biometric system, static testing system and so on. Free access in case of power off, access control with power.

KKKKK

- High security, the pod is locked without opening signal.
- Remote control and management by computer.
- The opening signal is only valid for 5 seconds, high security.

#### itions 💛 Appl

The turnstile can be installed in transit stations, ports, factories, hotels and government facilities which need access management.