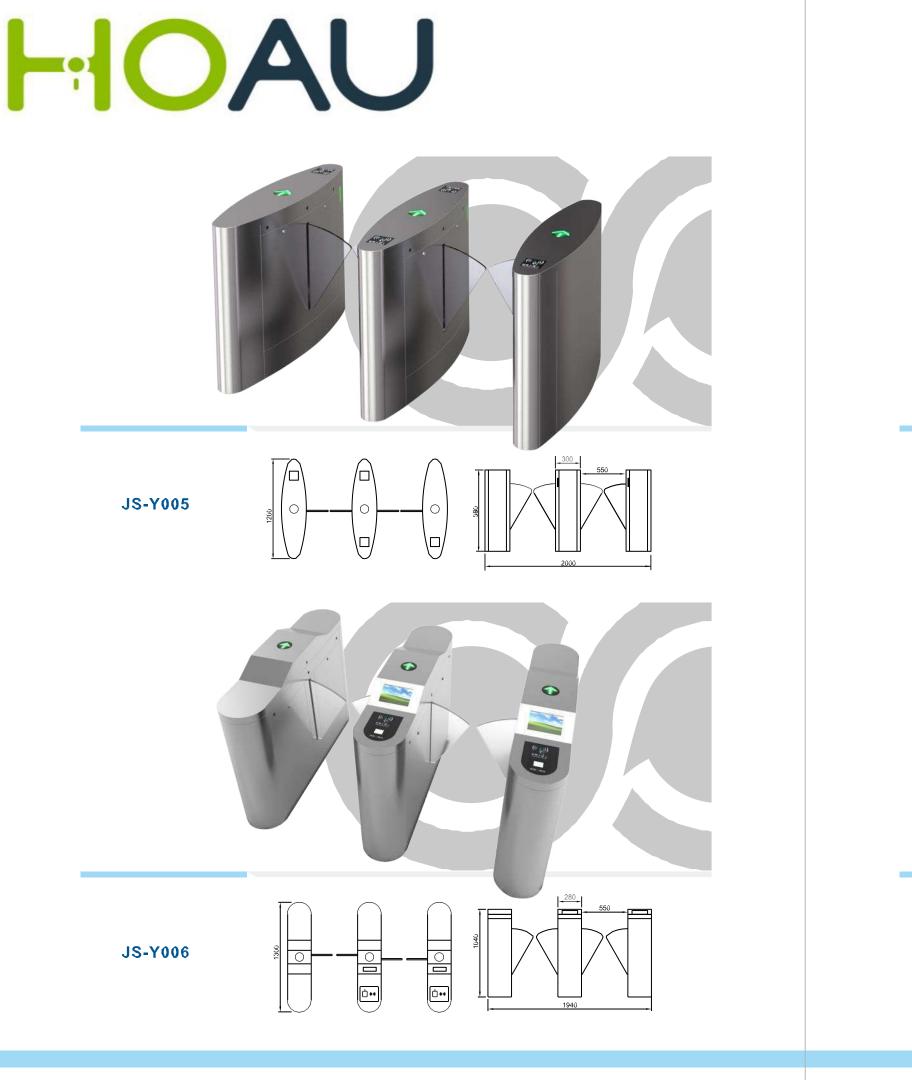

iable structure.
- Rust free and anti-corrosion treatment on the surface, durable housing. Voice
- and light alert in case of illegal enter or tailing.
- Intelligent voice reminder, easy to operate.
- Counting, LCD/LED indication.
- Can connect with many systems, for example, access control system, shopping system, electronic ticket system, biometric system, static testing system and so on. Free access in case of power off, access control with power. High
- security, the turnstile is locked without opening signal. Remote
- control and management by computer.
- The opening signal is only valid for 5 seconds, high security.

#### Applications

The turnstile can be installed in transit stations, ports, factories, hotels and government facilities which need access management.































• **One Stop** \_\_\_\_\_

Intelligent Access Control Device Purchasing Service

## SWING TURNSTILE

#### **JSTD9162-21**

#### Features

- ARM micro processor controlling circuit, the adoption of digital positioning technology stabilizes the start out and running of the turnstile.
- Stable, low noise, simple and reliable structure. Rust free and anti-corrosion treatment on the surface, durable housing. Voice
- and light alert in case of illegal enter or tailing.
- Intelligent voice reminder, easy to operate.
- Counting, LCD/LED indication.
- Can connect with many systems, for example, access control system, shopping system, electronic ticket system, biometric system, static testing system and so on. Free access in case of power off, access control with power. High
- security