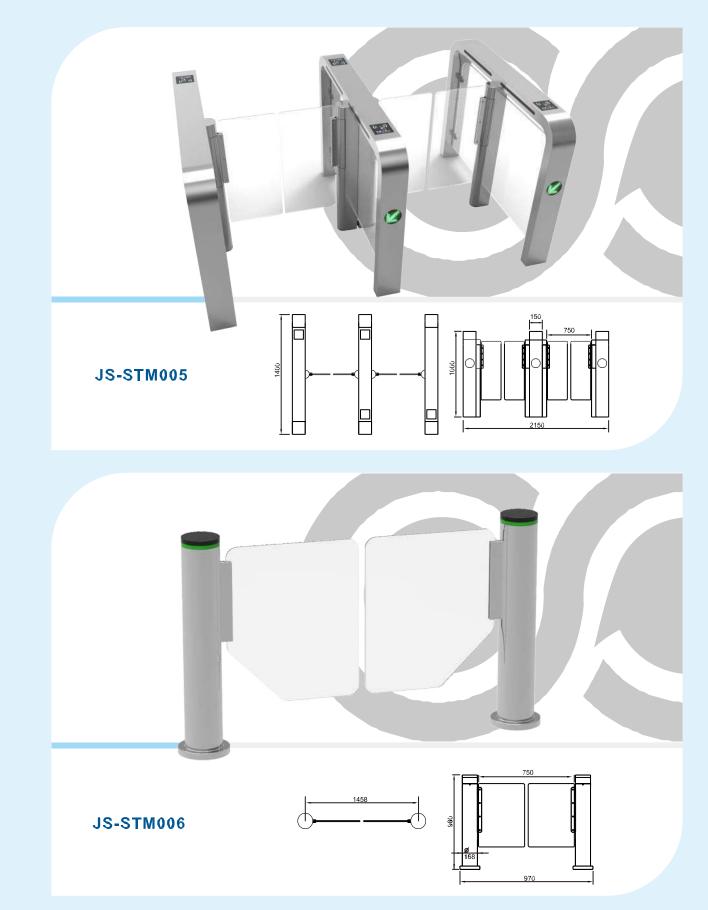

## SLIDING TURNSTILE SERIES

#### JS-PYZ018

#### Features

- ARM micro processor controlling circuit, the adoption of digital positioning technology stabilizes the start out and running of the turnstile.
- Stable, low noise, simple and reliable structure.
- Rust free and anti-corrosion treatment on the surface, durable housing. Voice
- and light alert in case of illegal enter or tailing.
- Intelligent voice reminder, easy to operate. ¢
- Counting, LCD/LED indication.

## ያያያናይልቢጣይናቴሪፑቶሪክ፡ጮሚዮረፍጄዴቲቴያያኔቲቀሺ<sup>or</sup>ኴየጃብምርቶዮቲ ይያያደይል የሚቴርዮሪ ቶጄዴቲዋክይ ይያያዩይልጣቘn d so on. Free access in case of power off, access control with power. High

- security, the turnstile is locked without opening signal. Remote
- control and management by computer.
- The opening signal is only valid for 5 seconds, high security.

#### cations

The turnstile can be installed in transit stations, ports, factories, hotels and government facilities which need access management.

JS-PYZ001

Intelligent Access Control Device Purchasing Service