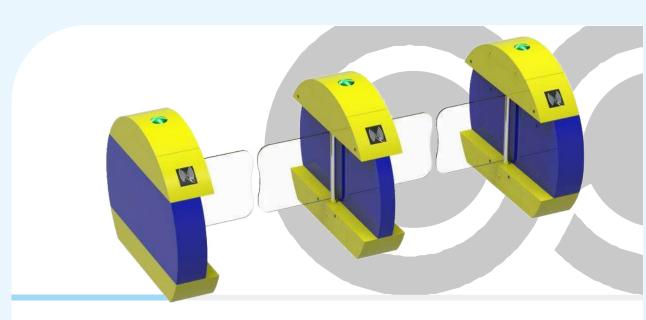

## TRIPOD TURNSTILE SERIES

#### JS-SGZ006

#### Features

- ARM\_micro processor controlling circuit, the adoption of digital positioning technology stabilizes the start out and running of the turnstile.
- Stable, low noise, simple and reliable structure.
- Rust free and anti-corrosion treatment on the surface, durable housing. Voice
- and light alert in case of illegal enter or tailing.
- Intelligent voice reminder, easy to operate.
- Counting, LCD/LED indication.
- Can connect with many systems, for example, access control system, shopping system, electronic ticket system, biometric system, static testing system and so on. Free access in case of power off, access control with power.

KKKKK

- High security, the pod is locked without opening signal.
- Remote control and management by computer.
- The opening signal is only valid for 5 seconds, high security.

#### itions 💛 Appl

The turnstile can be installed in transit stations, ports, factories, hotels and government facilities which need access management.