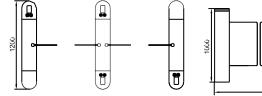

### JSTD6302-21

#### Features

- ARM micro processor controlling circuit, the adoption of digital positioning technology stabilizes the start out and running of the turnstile. Stable, low noise, simple and reliable structure.
- Rust free and anti-corrosion treatment on the surface, durable housing. Voice
- and light alert in case of illegal enter or tailing.
- Intelligent voice reminder, easy to operate.
- Counting, LCD/LED indication.
- Can connect with many systems, for example, access control system, shopping system, electronic ticket system, biometric system, static testing system and so on. Free access in case of power off, access control with power. High
- security, the turnstile is locked without opening signal. Remote
- control and management by computer.
- The opening signal is only valid for 5 seconds, high security.

#### Applications

The turnstile can be installed in transit stations, ports, factories, hotels and government facilities which need access management.

• **One Stop** \_\_\_\_\_

Intelligent Access Control Device Purchasing Service