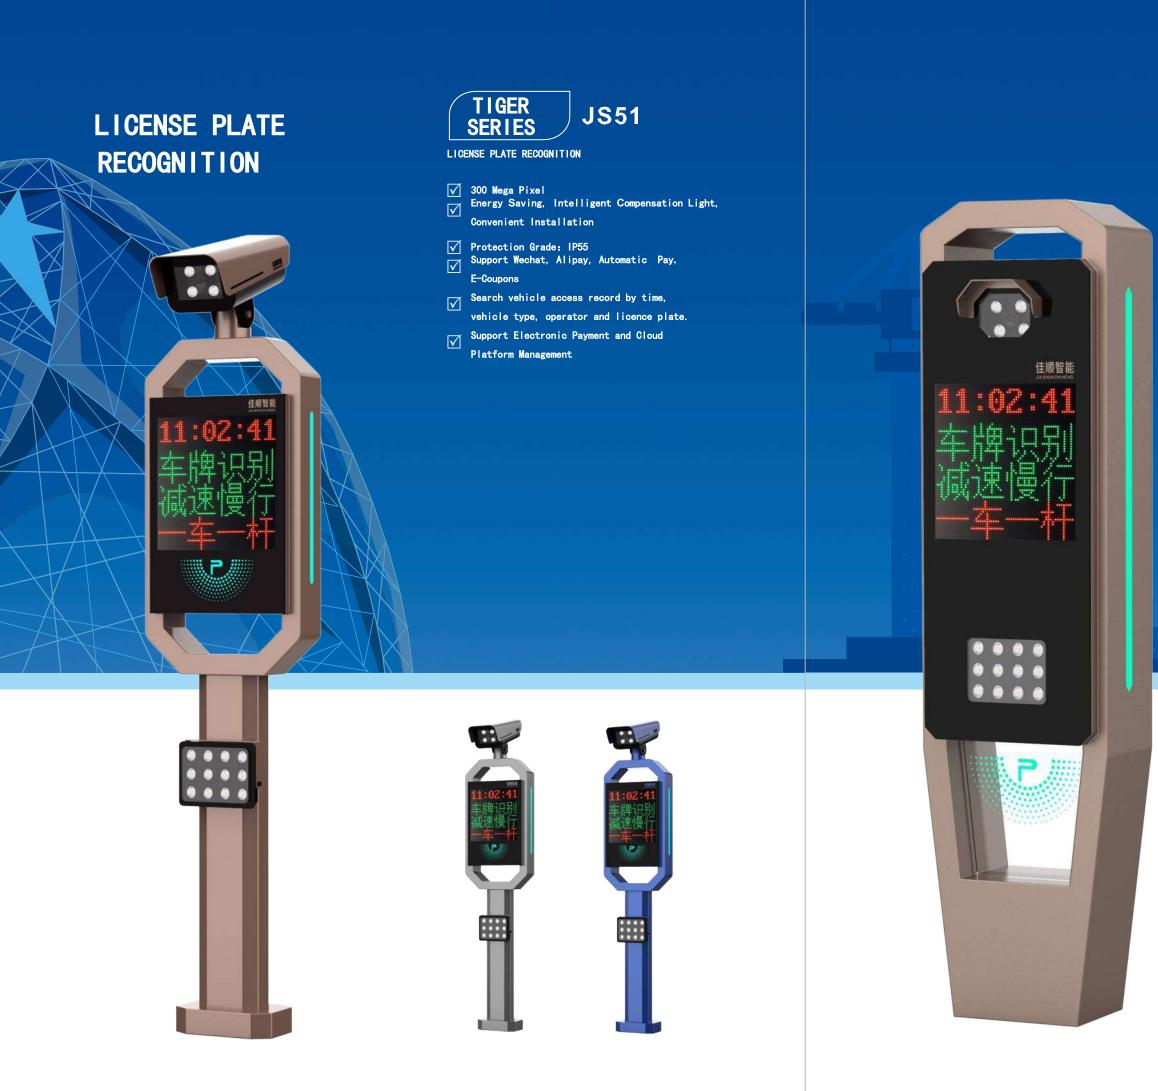

# HOAU

| TLOED                                                                                                    |                    |
|----------------------------------------------------------------------------------------------------------|--------------------|
| TIGER<br>SERIES JS5                                                                                      | 2                  |
| LICENSE PLATE RECOGNITION                                                                                |                    |
| <ul> <li>✓ 300 Mega Pixel</li> <li>✓ Energy Saving, Intelligent Convenient Installation</li> </ul>       | ompensation Light, |
| <ul> <li>✓ Protection Grade: IP55</li> <li>✓ Support Wechat, Alipay, Autom</li> <li>E-Coupons</li> </ul> | atic Pay,          |
| Search vehicle access record<br>vehicle type, operator, licen                                            |                    |
| Support Electronic Payment an                                                                            |                    |
| Platform nameme nt                                                                                       |                    |
|                                                                                                          |                    |
|                                                                                                          |                    |
|                                                                                                          |                    |
|                                                                                                          |                    |
|                                                                                                          |                    |
|                                                                                                          |                    |
|                                                                                                          |                    |
|                                                                                                          |                    |