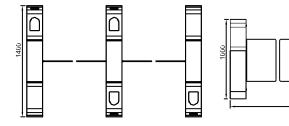

#### Applications

The turnstile can be installed in transit stations, ports, factories, hotels and government facilities which need access management.

**JS-BZ007** 

JS-BZ010

JS-BZ005