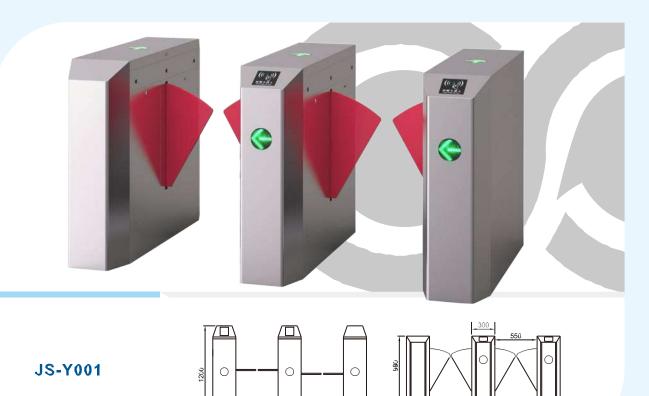

## SWING TURNSTILE

#### **JSTD9162-21**

#### Features

- ARM micro processor controlling circuit, the adoption of digital positioning technology stabilizes the start out and running of the turnstile.
- Stable, low noise, simple and reliable structure. Rust free and anti-corrosion treatment on the surface, durable housing. Voice
- and light alert in case of illegal enter or tailing.
- Intelligent voice reminder, easy to operate.
- Counting, LCD/LED indication.
- Can connect with many systems, for example, access control system, shopping system, electronic ticket system, biometric system, static testing system and so on. Free access in case of power off, access control with power. High
- security, the turnstile is locked without opening signal. Remote
- control and management by computer.
- The opening signal is only valid for 5 seconds, high security.

#### Applications

The turnstile can be installed in transit stations, ports, factories, hotels and government facilities which need access management.

**JS-BZ007** 

JS-BZ010

JS-BZ005