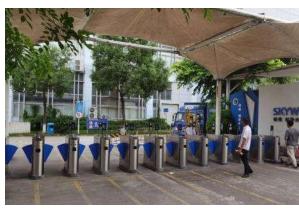

### RISING BOLLARDS

#### Features&Functions

- No need to lay underground hydraulic pipelines, easy installation and low cost. Without
- hydraulic driving system shelter, exquisite appearance and space saving. Malfunction of
  - Single bollard will not effect the whole unit.
- Easy to disassemble, also convenient to replace damaged spare parts if any.
- Applicable for the controlling of 2 groups or above.

#### Technical Parameters

- System Control: Electronic Hydraulic Power
- Power Supply: 220V (optional 24V/36V)
- Material:: 304 Stainless Steel
- Bollard Thickness: 6mm Rising
- Height: 600mm Bollard
- Diameter: 219mm Bollard
- Quantities: 4 pieces
- Waterproof, Dust Free Grade: IP68
- Weight: 95KG
- Rising Speed: 4S
- Falling Speed: 2S
- Embedded depth: 1116mm Endurance: Can endure100 tons container truck
- Anti-collision Grade: Kó (Bollard can work normally
- Under vehicle bumping speed of 60KM/H)
- Working Environment: -35°C~75°C Storage
- Condition: dry and dust free