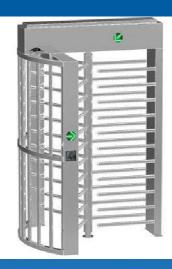

## INTELLIGENT FULL HEIGHT/WAIST HEIGHT TURNSTILE

### JS-QGZ008

#### Features

- ARM micro processor controlling circuit, the adoption of digital positioning technology stabilizes the start out and running of the turnstile.
- Stable, low noise, simple and reliable structure. Rust free and anti-corrosion treatment on the surface, durable housing. Voice
- and light alert in case of illegal enter or tailing.
- Intelligent voice reminder, easy to operate.
- Counting, LCD/LED indication.
- Can connect with many systems, for example, access control system, shopping system, electronic tickst system, biometric system, static testing system and so on. Free access in case of power off, access control with power. High
- ity, the turnstile is locked without opening signal. Remote
- I and management by computer.
- The opening signal is only valid for 5 seconds, high security.

#### Applications

The turnstile can be installed in transit stations, ports, factories, hotels and government facilities which need access management.