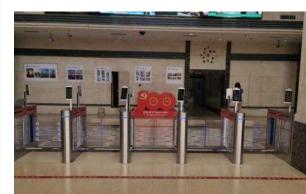

## FLAP TURNSTILE SERIES

#### Applications

The turnstile can be installed in transit stations, ports, factories, hotels and government facilities which need access management.

• **One Stop** \_\_\_\_\_

Intelligent Access Control Device Purchasing Service