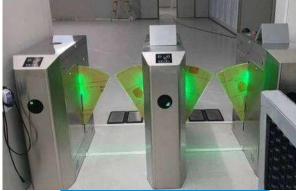

## INTELLIGENT FULL HEIGHT/WAIST HEIGHT TURNSTILE

### JS-QGZ008

#### Features

- ARM micro processor controlling circuit, the adoption of digital positioning technology stabilizes the start out and running of the turnstile.
- Stable, low noise, simple and reliable structure. Rust free and anti-corrosion treatment on the surface, durable housing. Voice
- and light alert in case of illegal enter or tailing.
- Intelligent voice reminder, easy to operate.
- Counting, LCD/LED indication.
- Can connect with many systems, for example, access control system, shopping system, electronic tickst system, biometric system, static testing system and so on. Free access in case of power off, access control with power. High
- ity, the turnstile is locked without opening signal. Remote
- I and management by computer.
- The opening signal is only valid for 5 seconds, high security.

#### Applications

The turnstile can be installed in transit stations, ports, factories, hotels and government facilities which need access management.