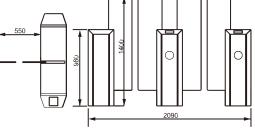

## SLIDING TURNSTILE SERIES

#### JS-PYZ018

#### Features

- ARM micro processor controlling circuit, the adoption of digital positioning technology stabilizes the start out and running of the turnstile.
- Stable, low noise, simple and reliable structure.
- Rust free and anti-corrosion treatment on the surface, durable housing. Voice
- and light alert in case of illegal enter or tailing.
- Intelligent voice reminder, easy to operate. ¢
- Counting, LCD/LED indication.

## ያያያናይልቢጣይናቴሪፑቶሪክ፡ጮሚዮረፍጄዴቲቴያያኔቲቀሺ<sup>or</sup>ኴየጃብምርቶዮቲ ይያያደይል የሚቴርዮሪ ቶጄዴቲዋክይ ይያያዩይልጣቘn d so on. Free access in case of power off, access control with power. High

- security, the turnstile is locked without opening signal. Remote
- control and management by computer.
- The opening signal is only valid for 5 seconds, high security.

#### cations

The turnstile can be installed in transit stations, ports, factories, hotels and government facilities which need access management.

JS-PYZ001

Intelligent Access Control Device Purchasing Service

2090

Ā 

JS-PYZ005

JS-XBZ008