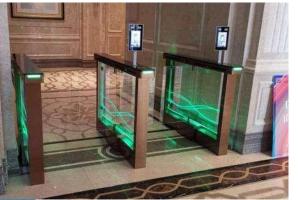

## FLAP TURNSTILE SERIES

### JSTD6302-21

#### Features

- ARM micro processor controlling circuit, the adoption of digital positioning technology stabilizes the start out and running of the turnstile. Stable, low noise, simple and reliable structure.
- Rust free and anti-corrosion treatment on the surface, durable housing. Voice
- and light alert in case of illegal enter or tailing.
- Intelligent voice reminder, easy to operate.
- Counting, LCD/LED indication.
- Can connect with many systems, for example, access control system, shopping system, electronic ticket system, biometric system, static testing system and so on. Free access in case of power off, access control with power. High
- security, the turnstile is locked without opening signal. Remote
- control and management by computer.
- The opening signal is only valid for 5 seconds, high security.

#### Applications

The turnstile can be installed in transit stations, ports, factories, hotels and government facilities which need access management.

• **One Stop** \_\_\_\_\_

Intelligent Access Control Device Purchasing Service