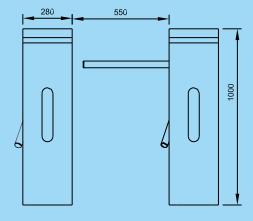

## TRIPOD TURNSTILE SERIES

#### JS-SGZ006

#### Features

- ARM\_micro processor controlling circuit, the adoption of digital positioning technology stabilizes the start out and running of the turnstile.
- Stable, low noise, simple and reliable structure.
- Rust free and anti-corrosion treatment on the surface, durable housing. Voice
- and light alert in case of illegal enter or tailing.
- Intelligent voice reminder, easy to operate.
- Counting, LCD/LED indication.
- Can connect with many systems, for example, access control system, shopping system, electronic ticket system, biometric system, static testing system and so on. Free access in case of power off, access control with power.

KKKKK

- High security, the pod is locked without opening signal.
- Remote control and management by computer.
- The opening signal is only valid for 5 seconds, high security.

#### itions 💛 Appl

The turnstile can be installed in transit stations, ports, factories, hotels and government facilities which need access management.