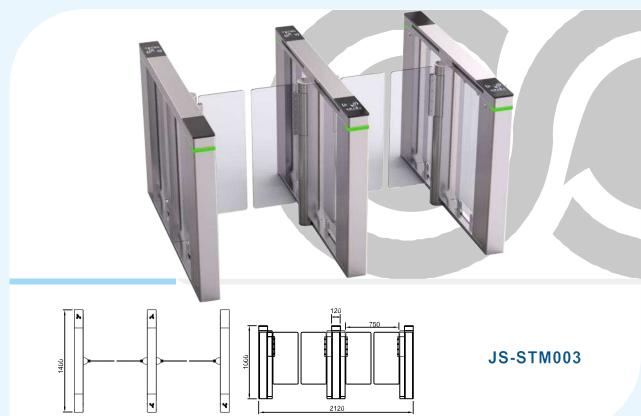

## SLIDING TURNSTILE SERIES

#### JS-PYZ018

#### Features

- ARM micro processor controlling circuit, the adoption of digital positioning technology stabilizes the start out and running of the turnstile.
- Stable, low noise, simple and reliable structure.
- Rust free and anti-corrosion treatment on the surface, durable housing. Voice
- and light alert in case of illegal enter or tailing.
- Intelligent voice reminder, easy to operate. ¢
- Counting, LCD/LED indication.

## ያያያናይልቢጣይናቴሪፑቶሪክ፡ጮሚዮረፍጄዴቲቴያያኔቲቀሺ<sup>or</sup>ኴየጃብምርቶዮቲ ይያያደይል የሚቴርዮሪ ቶጄዴቲዋክይ ይያያዩይልጣቘn d so on. Free access in case of power off, access control with power. High

- security, the turnstile is locked without opening signal. Remote
- control and management by computer.
- The opening signal is only valid for 5 seconds, high security.

#### cations

The turnstile can be installed in transit stations, ports, factories, hotels and government facilities which need access management.

JS-PYZ001

Intelligent Access Control Device Purchasing Service