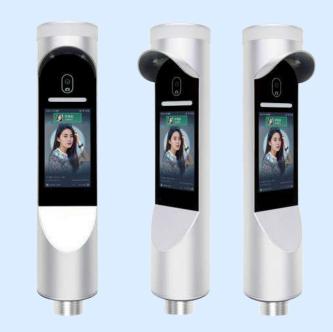

## FACE RECOGNITION

Recognition speed can reach 0.1 second Recognition accuracy rate up to 99.98% Anti-corrosion, abrasion resistant, waterproof, dust free

Open the gate with face recognition and no need to swipe the card.

Construction Management Visitor Management Work

Attendance

High Definition Photos

Model Number: JS-RLL08 Screen Size: 7 inches 170° IPS LCD Screen Camera Resolution: 200 Mega Pixel Maximum Resolution: 1280x800 Sensor Area: 1001x20mm Image Size: 256x360pixel Storage Capacity: Internal storage 2G, support 8G TF Card Communication Interface: One RJ45,10M/100M applicable for Ethernet port automatically. Product Dimensions: 260x160x55mm Face Recognition: Recognition accuracy rate up to 99.8% . Face Recognition : Detect and trace 5 people simultaneously. Weight: ≈3KG