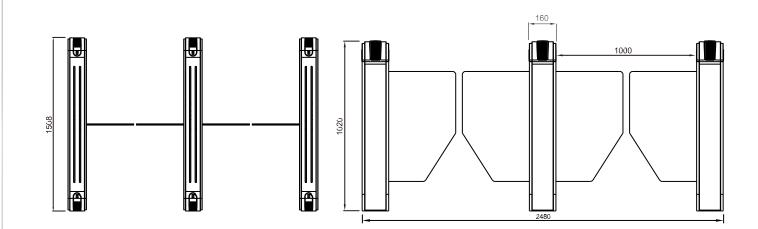

## FLAP TURNSTILE SERIES

### JSTD6302-21

#### Features

- ARM micro processor controlling circuit, the adoption of digital positioning technology stabilizes the start out and running of the turnstile. Stable, low noise, simple and reliable structure.
- Rust free and anti-corrosion treatment on the surface, durable housing. Voice
- and light alert in case of illegal enter or tailing.
- Intelligent voice reminder, easy to operate.
- Counting, LCD/LED indication.
- Can connect with many systems, for example, access control system, shopping system, electronic ticket system, biometric system, static testing system and so on. Free access in case of power off, access control with power. High
- security, the turnstile is locked without opening signal. Remote
- control and management by computer.
- The opening signal is only valid for 5 seconds, high security.