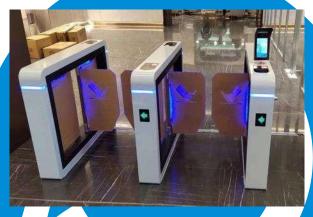

## FLAP TURNSTILE SERIES

### JSTD6302-21

#### Features

- ARM micro processor controlling circuit, the adoption of digital positioning technology stabilizes the start out and running of the turnstile. Stable, low noise, simple and reliable structure.
- Rust free and anti-corrosion treatment on the surface, durable housing. Voice
- and light alert in case of illegal enter or tailing.
- Intelligent voice reminder, easy to operate.
- Counting, LCD/LED indication.
- Can connect with many systems, for example, access control system, shopping system, electronic ticket system, biometric system, static testing system and so on. Free access in case of power off, access control with power. High
- security, the turnstile is locked without opening signal. Remote
- control and management by computer.
- The opening signal is only valid for 5 seconds, high security.

#### Applications

The turnstile can be installed in transit stations, ports, factories, hotels and government facilities which need access management.

• **One Stop** \_\_\_\_\_

Intelligent Access Control Device Purchasing Service