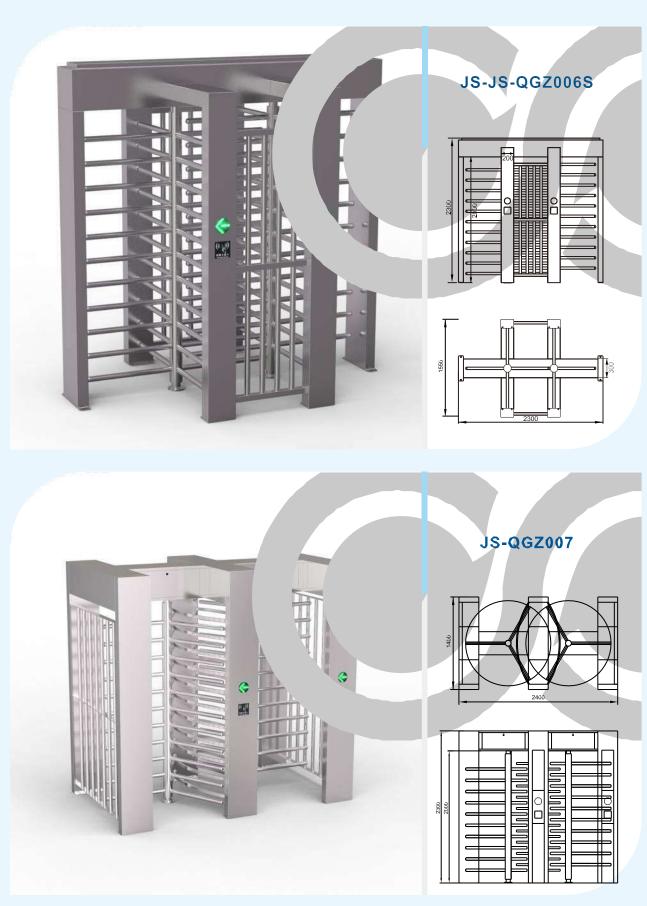

## INTELLIGENT FULL HEIGHT/WAIST HEIGHT TURNSTILE

### JS-QGZ008

#### Features

- ARM micro processor controlling circuit, the adoption of digital positioning technology stabilizes the start out and running of the turnstile.
- Stable, low noise, simple and reliable structure. Rust free and anti-corrosion treatment on the surface, durable housing. Voice
- and light alert in case of illegal enter or tailing.
- Intelligent voice reminder, easy to operate.
- Counting, LCD/LED indication.
- Can connect with many systems, for example, access control system, shopping system, electronic tickst system, biometric system, static testing system and so on. Free access in case of power off, access control with power. High
- ity, the turnstile is locked without opening signal. Remote
- I and management by computer.
- The opening signal is only valid for 5 seconds, high security.

#### Applications

The turnstile can be installed in transit stations, ports, factories, hotels and government facilities which need access management.