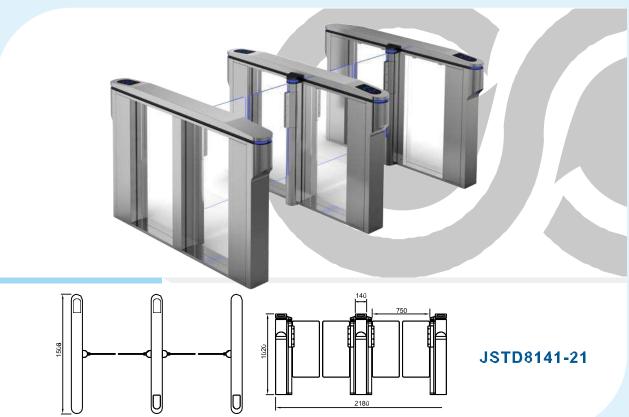

## SLIDING TURNSTILE SERIES

#### JS-PYZ018

#### Features

- ARM micro processor controlling circuit, the adoption of digital positioning technology stabilizes the start out and running of the turnstile.
- Stable, low noise, simple and reliable structure.
- Rust free and anti-corrosion treatment on the surface, durable housing. Voice
- and light alert in case of illegal enter or tailing.
- Intelligent voice reminder, easy to operate. ¢
- Counting, LCD/LED indication.

## ያያያናይልቢጣይናቴሪፑቶሪክ፡ጮሚዮረፍጄዴቲቴያያኔቲቀሺ<sup>or</sup>ኴየጃብምርቶዮቲ ይያያደይል የሚቴርዮሪ ቶጄዴቲዋክይ ይያያዩይልጣቘn d so on. Free access in case of power off, access control with power. High

- security, the turnstile is locked without opening signal. Remote
- control and management by computer.
- The opening signal is only valid for 5 seconds, high security.

#### cations

The turnstile can be installed in transit stations, ports, factories, hotels and government facilities which need access management.

JS-PYZ001

Intelligent Access Control Device Purchasing Service