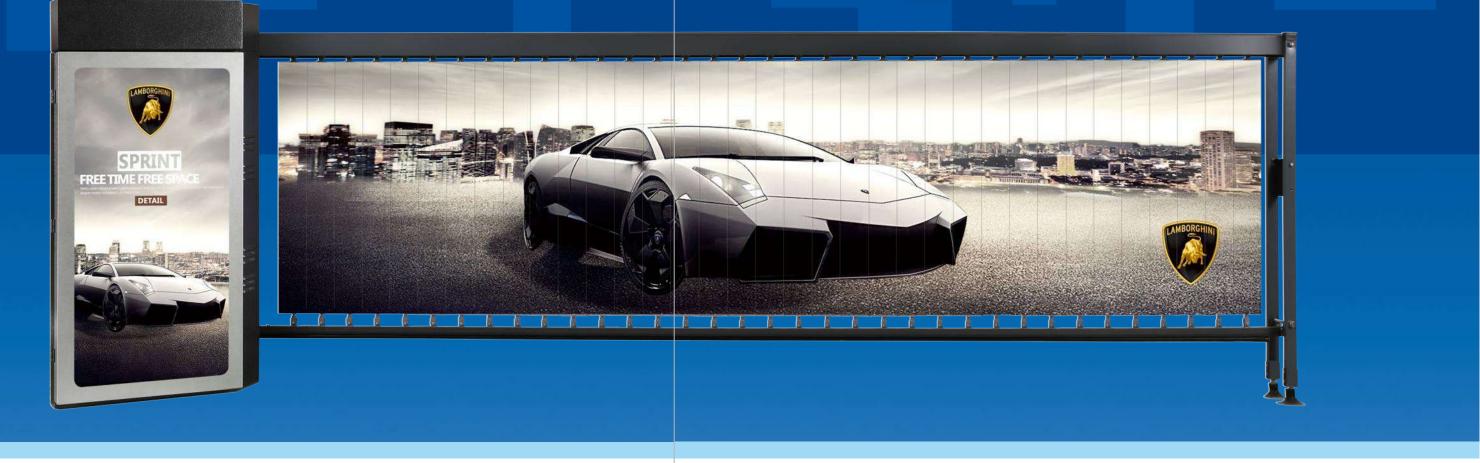

## ADVERTISING BARRIER

| AC220V/50Hz                            |  |
|----------------------------------------|--|
| 350W/variable frequency motor          |  |
| Temperature-30°C~+70°C                 |  |
| 3-6 seconds/decided by the boom length |  |
| Max 4.5 meters                         |  |
| 90mmx750mm                             |  |
| Powered/Unpow ered                     |  |
| Max size is 3500* 750mm                |  |
| 420x380x1200mm                         |  |
|                                        |  |