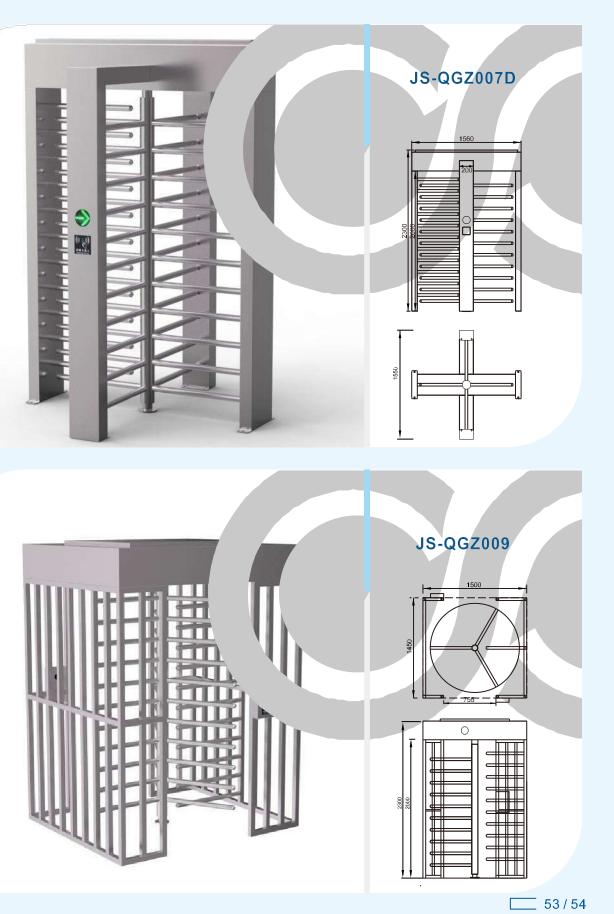

## INTELLIGENT FULL HEIGHT/WAIST HEIGHT TURNSTILE

### JS-QGZ008

#### Features

- ARM micro processor controlling circuit, the adoption of digital positioning technology stabilizes the start out and running of the turnstile.
- Stable, low noise, simple and reliable structure. Rust free and anti-corrosion treatment on the surface, durable housing. Voice
- and light alert in case of illegal enter or tailing.
- Intelligent voice reminder, easy to operate.
- Counting, LCD/LED indication.
- Can connect with many systems, for example, access control system, shopping system, electronic tickst system, biometric system, static testing system and so on. Free access in case of power off, access control with power. High
- ity, the turnstile is locked without opening signal. Remote
- I and management by computer.
- The opening signal is only valid for 5 seconds, high security.

#### Applications

The turnstile can be installed in transit stations, ports, factories, hotels and government facilities which need access management.