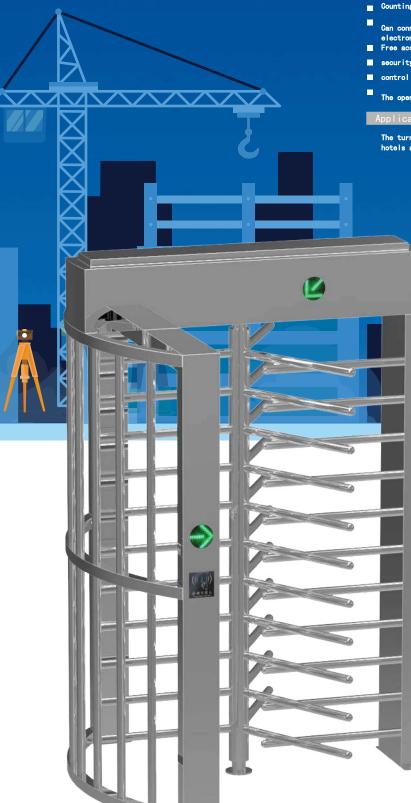

## INTELLIGENT FULL HEIGHT/WAIST HEIGHT TURNSTILE

### JS-QGZ008

#### Features

- ARM micro processor controlling circuit, the adoption of digital positioning technology stabilizes the start out and running of the turnstile.
- Stable, low noise, simple and reliable structure. Rust free and anti-corrosion treatment on the surface, durable housing. Voice
- and light alert in case of illegal enter or tailing.
- Intelligent voice reminder, easy to operate.
- Counting, LCD/LED indication.
- Can connect with many systems, for example, access control system, shopping system, electronic tickst system, biometric system, static testing system and so on. Free access in case of power off, access control with power. High
- ity, the turnstile is locked without opening signal. Remote
- I and management by computer.
- The opening signal is only valid for 5 seconds, high security.

#### Applications

The turnstile can be installed in transit stations, ports, factories, hotels and government facilities which need access management.