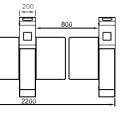

#### Applications

The turnstile can be installed in transit stations, ports, factories, hotels and government facilities which need access management.

**JS-BZ007** 

JS-BZ010

JS-BZ005