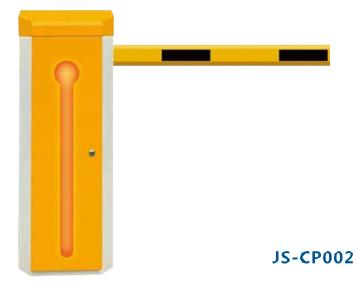

JS-CP001

## ADVERTISING BARRIER

| AC220V/50Hz                            |  |
|----------------------------------------|--|
| 350W/variable frequency motor          |  |
| Temperature-30°C~+70°C                 |  |
| 3-6 seconds/decided by the boom length |  |
| Max 4.5 meters                         |  |
| 90mmx750mm                             |  |
| Powered/Unpow ered                     |  |
| Max size is 3500* 750mm                |  |
| 420x380x1200mm                         |  |
|                                        |  |