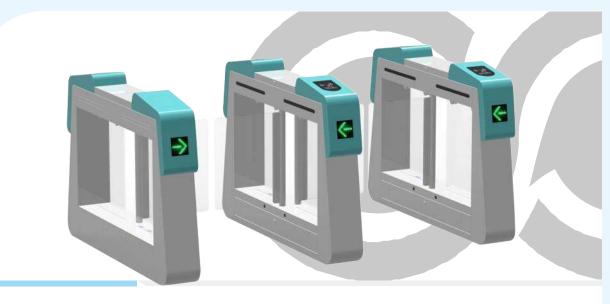

#### Applications

The turnstile can be installed in transit stations, ports, factories, hotels and government facilities which need access management.

**JS-BZ007** 

JS-BZ010

JS-BZ005