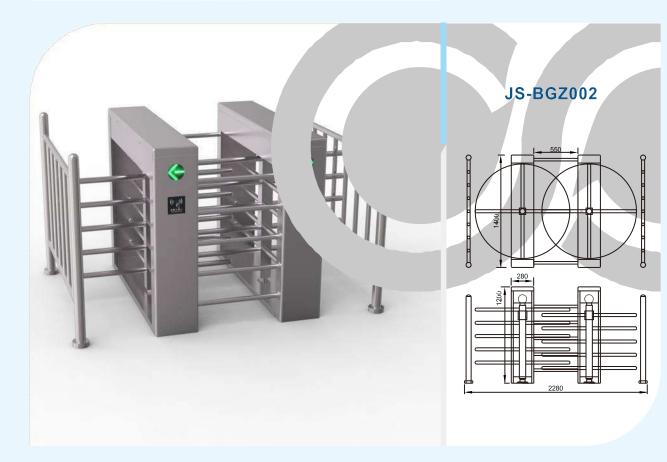

## TRIPOD TURNSTILE SERIES

#### JS-SGZ006

#### Features

- ARM\_micro processor controlling circuit, the adoption of digital positioning technology stabilizes the start out and running of the turnstile.
- Stable, low noise, simple and reliable structure.
- Rust free and anti-corrosion treatment on the surface, durable housing. Voice
- and light alert in case of illegal enter or tailing.
- Intelligent voice reminder, easy to operate.
- Counting, LCD/LED indication.
- Can connect with many systems, for example, access control system, shopping system, electronic ticket system, biometric system, static testing system and so on. Free access in case of power off, access control with power.

KKKKK

- High security, the pod is locked without opening signal.
- Remote control and management by computer.
- The opening signal is only valid for 5 seconds, high security.

#### itions 💛 Appl

The turnstile can be installed in transit stations, ports, factories, hotels and government facilities which need access management.