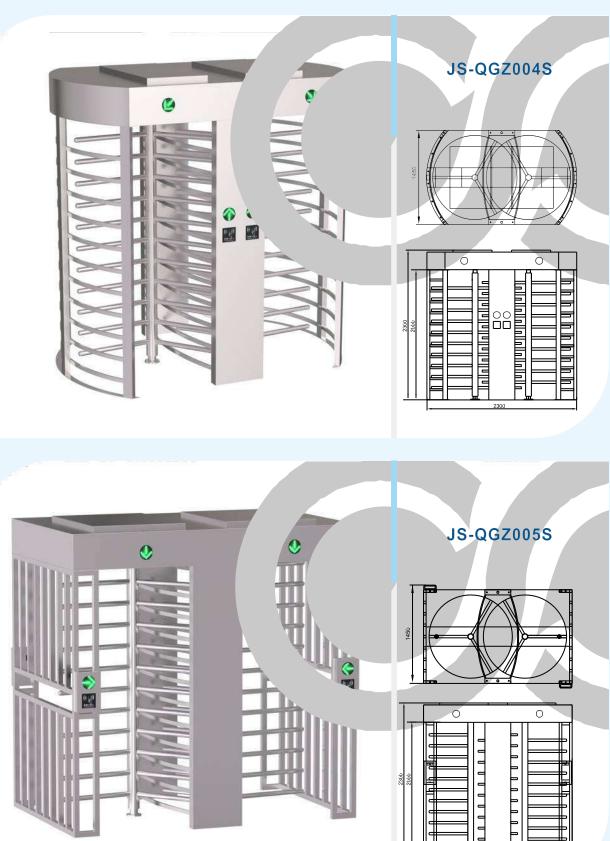

## INTELLIGENT FULL HEIGHT/WAIST HEIGHT TURNSTILE

### JS-QGZ008

#### Features

- ARM micro processor controlling circuit, the adoption of digital positioning technology stabilizes the start out and running of the turnstile.
- Stable, low noise, simple and reliable structure. Rust free and anti-corrosion treatment on the surface, durable housing. Voice
- and light alert in case of illegal enter or tailing.
- Intelligent voice reminder, easy to operate.
- Counting, LCD/LED indication.
- Can connect with many systems, for example, access control system, shopping system, electronic tickst system, biometric system, static testing system and so on. Free access in case of power off, access control with power. High
- ity, the turnstile is locked without opening signal. Remote
- I and management by computer.
- The opening signal is only valid for 5 seconds, high security.

#### Applications

The turnstile can be installed in transit stations, ports, factories, hotels and government facilities which need access management.