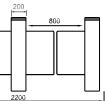

#### JS-STZ003

#### Features

- ARM micro processor controlling circuit, the adoption of digital positioning technology stabilizes the start out and running of the turnstile. Stable, low noise, simple and reliable structure.
- Rust free and anti-corrosion treatment on the surface, durable housing. Voice
- and light alert in case of illegal enter or tailing.
- Intelligent voice reminder, easy to operate.
- Counting, LCD/LED indication.
- Can connect with many systems, for example, access control system, shopping system, electronic ticket system, biometric system, static testing system and so on. Free access in case of power off, access control with power. High
- security, the turnstile is locked without opening signal. Remote
- control and management by computer.
- The opening signal is only valid for 5 seconds, high security.

#### Applications

The turnstile can be installed in transit stations, ports, factories, hotels and government facilities which need access management.

JS-XBZ004

JSTD92002-21