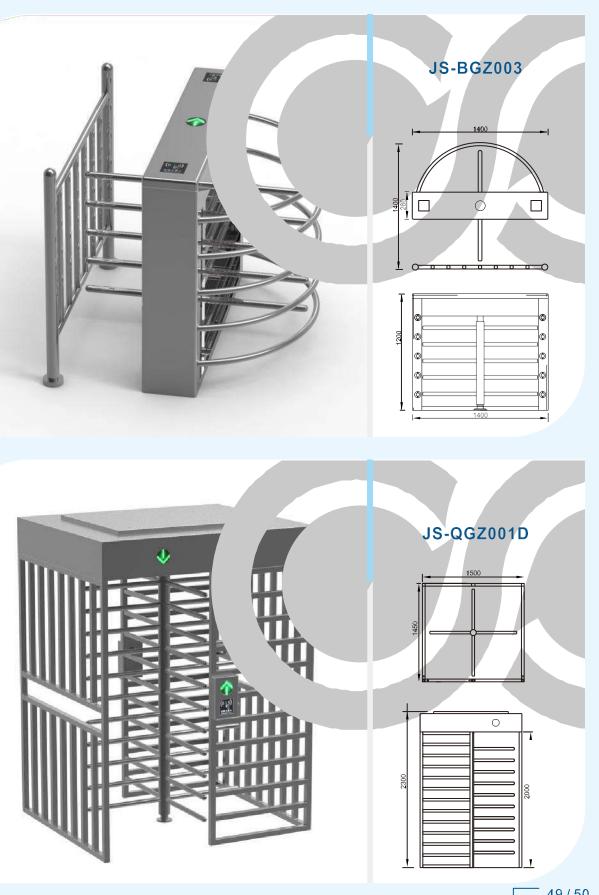

## INTELLIGENT FULL HEIGHT/WAIST HEIGHT TURNSTILE

### JS-QGZ008

#### Features

- ARM micro processor controlling circuit, the adoption of digital positioning technology stabilizes the start out and running of the turnstile.
- Stable, low noise, simple and reliable structure. Rust free and anti-corrosion treatment on the surface, durable housing. Voice
- and light alert in case of illegal enter or tailing.
- Intelligent voice reminder, easy to operate.
- Counting, LCD/LED indication.
- Can connect with many systems, for example, access control system, shopping system, electronic tickst system, biometric system, static testing system and so on. Free access in case of power off, access control with power. High
- ity, the turnstile is locked without opening signal. Remote
- I and management by computer.
- The opening signal is only valid for 5 seconds, high security.

#### Applications

The turnstile can be installed in transit stations, ports, factories, hotels and government facilities which need access management.