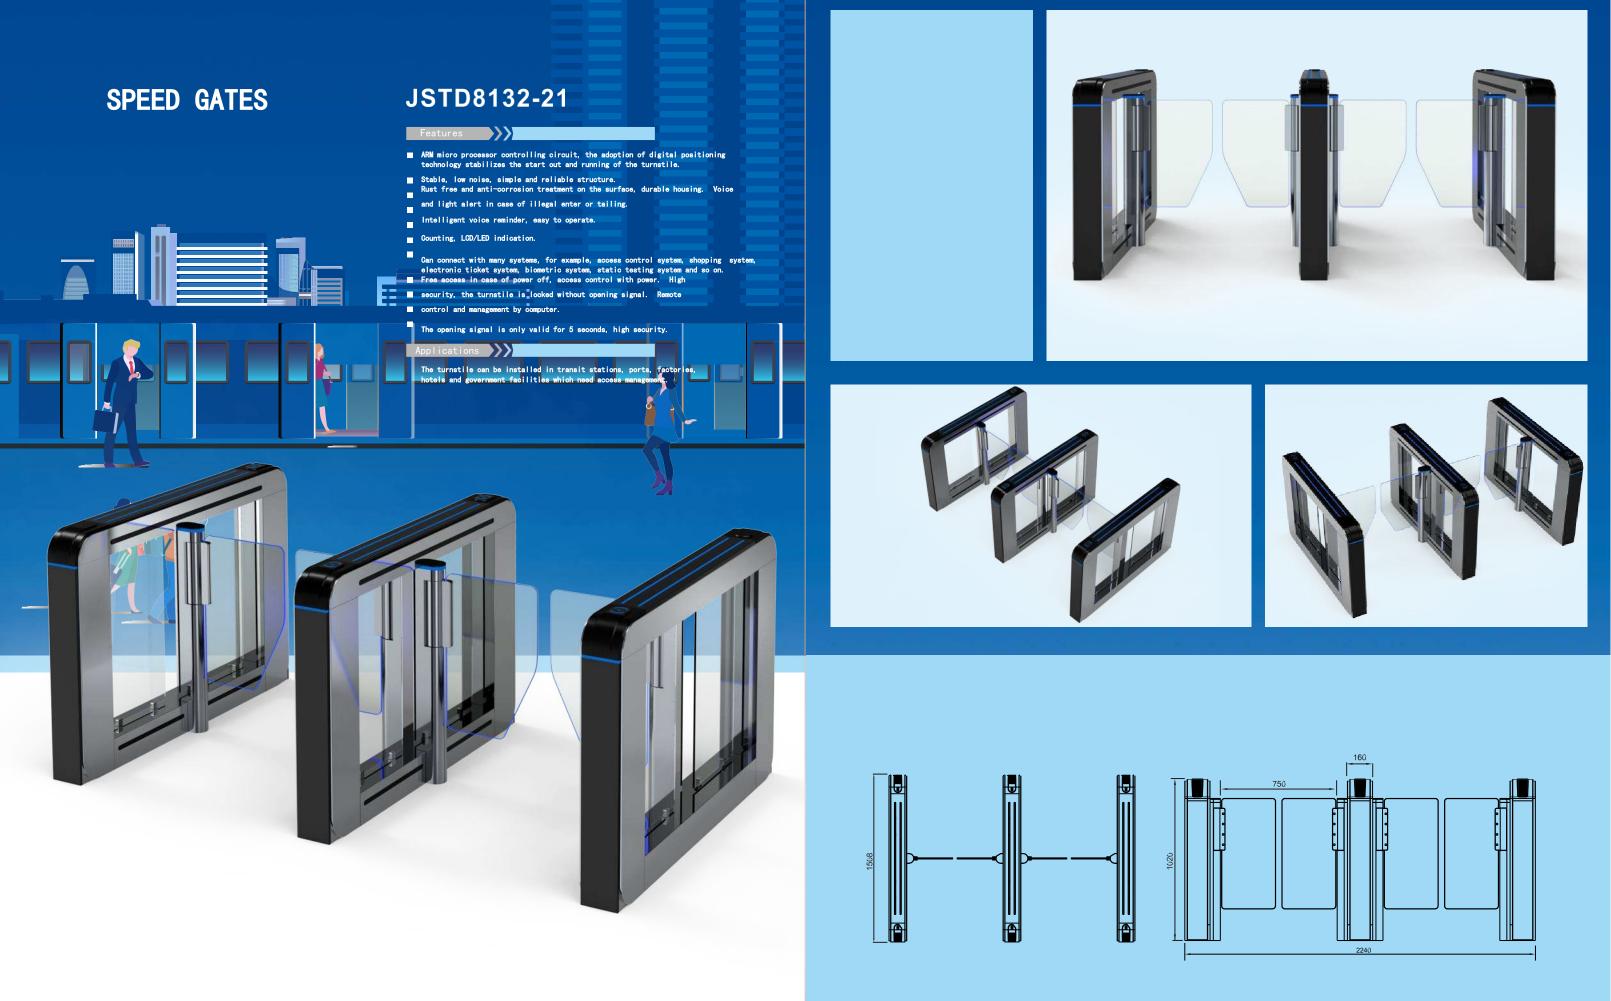

### JSTD6302-21

#### Features

- ARM micro processor controlling circuit, the adoption of digital positioning technology stabilizes the start out and running of the turnstile. Stable, low noise, simple and reliable structure.
- Rust free and anti-corrosion treatment on the surface, durable housing. Voice
- and light alert in case of illegal enter or tailing.
- Intelligent voice reminder, easy to operate.
- Counting, LCD/LED indication.
- Can connect with many systems, for example, access control system, shopping system, electronic ticket system, biometric system, static testing system and so on. Free access in case of power off, access control with power. High
- security, the turnstile is locked without opening signal. Remote
- control and management by computer.
- The opening signal is only valid for 5 seconds, high security.

#### Applications

The turnstile can be installed in transit stations, ports, factories, hotels and government facilities which need access management.

• **One Stop** \_\_\_\_\_

Intelligent Access Control Device Purchasing Service