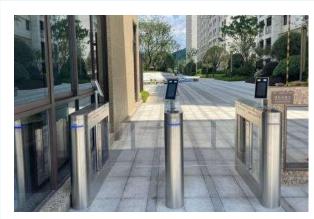

## INTELLIGENT FULL HEIGHT/WAIST HEIGHT TURNSTILE

#### Applications

The turnstile can be installed in transit stations, ports, factories, hotels and government facilities which need access management.