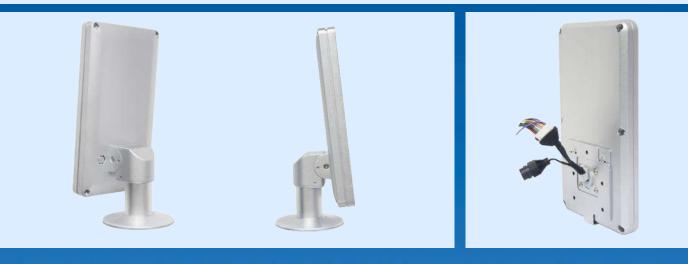

## FACE RECOGNITION

Recognition speed can reach 0.1 second Recognition accuracy rate up to 99.98% Anti-corrosion, abrasion resistant, waterproof, dust free

Open the gate with face recognition and no need to swipe the card.

Construction Management Visitor Management Work

Attendance

High Definition Photos

Model Number: JS-RLL08 Screen Size: 7 inches 170° IPS LCD Screen Camera Resolution: 200 Mega Pixel Maximum Resolution: 1280x800 Sensor Area: 1001x20mm Image Size: 256x360pixel Storage Capacity: Internal storage 2G, support 8G TF Card Communication Interface: One RJ45,10M/100M applicable for Ethernet port automatically. Product Dimensions: 260x160x55mm Face Recognition: Recognition accuracy rate up to 99.8% . Face Recognition : Detect and trace 5 people simultaneously. Weight: ≈3KG

Face Capture Camera Face **Recognition Terminal Visitor Recognition Terminal Face Comparative Analysis** 

PARAMETERS