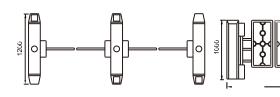

## SWING TURNSTILE

#### **JSTD9162-21**

#### Features

- ARM micro processor controlling circuit, the adoption of digital positioning technology stabilizes the start out and running of the turnstile.
- Stable, low noise, simple and reliable structure. Rust free and anti-corrosion treatment on the surface, durable housing. Voice
- and light alert in case of illegal enter or tailing.
- Intelligent voice reminder, easy to operate.
- Counting, LCD/LED indication.
- Can connect with many systems, for example, access control system, shopping system, electronic ticket system, biometric system, static testing system and so on. Free access in case of power off, access control with power. High
- security, the turnstile is locked without opening signal. Remote
- control and management by computer.
- The opening signal is only valid for 5 seconds, high security.

#### Applications

The turnstile can be installed in transit stations, ports, factories, hotels and government facilities which need access management.

**JS-BZ007** 

JS-BZ010

JS-BZ005