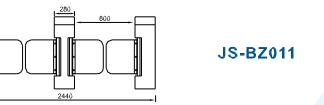

treatment on the surface, durable housing. Voice
- and light alert in case of illegal enter or tailing.
- Intelligent voice reminder, easy to operate.
- Counting, LCD/LED indication.
- Can connect with many systems, for example, access control system, shopping system, electronic ticket system, biometric system, static testing system and so on. Free access in case of power off, access control with power. High
- security, the turnstile is locked without opening signal. Remote
- control and management by computer.
- The opening signal is only valid for 5 seconds, high security.

#### Applications

The turnstile can be installed in transit stations, ports, factories, hotels and government facilities which need access management.























**JS-BZ007** 











JS-BZ010











JS-BZ005



## LUXURY SWING GATE SERIES

#### JS-STZ003

#### Features

- ARM micro processor controlling circuit, the adoption of digital positioning technology stabilizes the start out and running of the turnstile. Stable, low noise, simple and reliable structure.
- Rust free and anti-corrosion treatment on the surface, durable housing. Voice
- and light alert in case of illegal enter or tailing.
- Intelligent voice reminder, easy to operate.
- Counting, LCD/LED indication.
- Can connect with many systems, for example, access control system, shopping system, electronic ticket system, biometric system, static testing system and so on. Free access in case of power off, access control with power. High
- security, the turnstile is locked without opening signal. Remote
- control and manag