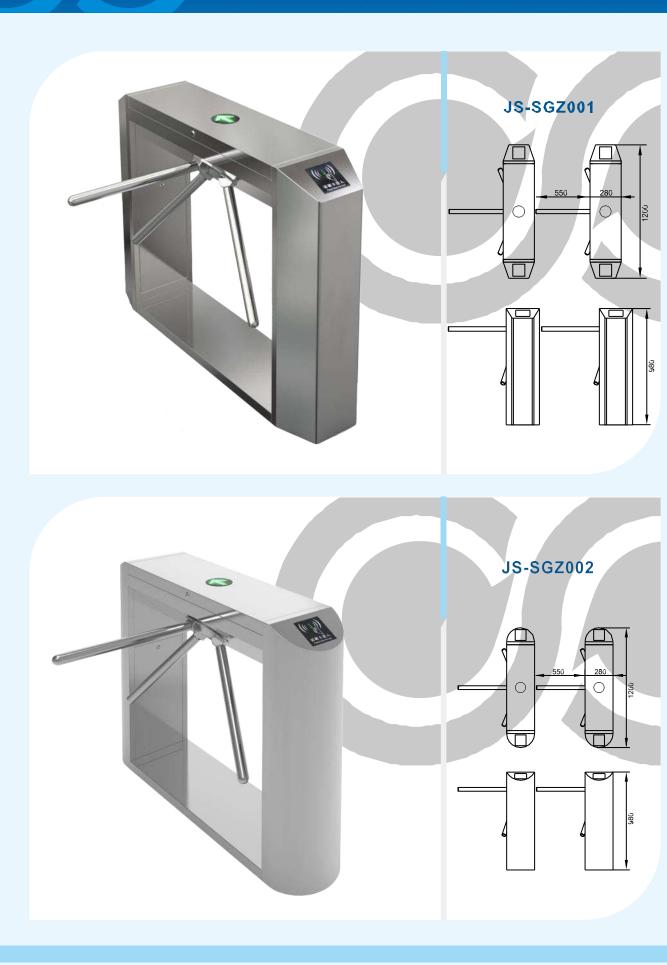

## TRIPOD TURNSTILE SERIES

#### JS-SGZ006

#### Features

- ARM\_micro processor controlling circuit, the adoption of digital positioning technology stabilizes the start out and running of the turnstile.
- Stable, low noise, simple and reliable structure.
- Rust free and anti-corrosion treatment on the surface, durable housing. Voice
- and light alert in case of illegal enter or tailing.
- Intelligent voice reminder, easy to operate.
- Counting, LCD/LED indication.
- Can connect with many systems, for example, access control system, shopping system, electronic ticket system, biometric system, static testing system and so on. Free access in case of power off, access control with power.

KKKKK

- High security, the pod is locked without opening signal.
- Remote control and management by computer.
- The opening signal is only valid for 5 seconds, high security.

#### itions 💛 Appl

The turnstile can be installed in transit stations, ports, factories, hotels and government facilities which need access management.