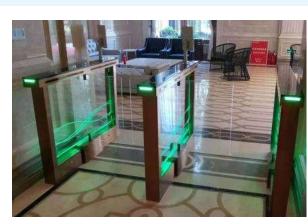

## SWING TURNSTILE

#### **JSTD9162-21**

#### Features

- ARM micro processor controlling circuit, the adoption of digital positioning technology stabilizes the start out and running of the turnstile.
- Stable, low noise, simple and reliable structure. Rust free and anti-corrosion treatment on the surface, durable housing. Voice
- and light alert in case of illegal enter or tailing.
- Intelligent voice reminder, easy to operate.
- Counting, LCD/LED indication.
- Can connect with many systems, for example, access control system, shopping system, electronic ticket system, biometric system, static testing system and so on. Free access in case of power off, access control with power. High
- security, the turnstile is locked without opening signal. Remote
- control and management by computer.
- The opening signal is only valid for 5 seconds, high security.

#### Applications

The turnstile can be installed in transit stations, ports, factories, hotels and government facilities which need access management.

**JS-BZ007** 

JS-BZ010

JS-BZ005