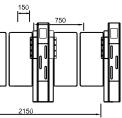

## SWING TURNSTILE

#### **JSTD9162-21**

#### Features

- ARM micro processor controlling circuit, the adoption of digital positioning technology stabilizes the start out and running of the turnstile.
- Stable, low noise, simple and reliable structure. Rust free and anti-corrosion treatment on the surface, durable housing. Voice
- and light alert in case of illegal enter or tailing.
- Intelligent voice reminder, easy to operate.
- Counting, LCD/LED indication.
- Can connect with many systems, for example, access control system, shopping system, electronic ticket system, biometric system, static testing system and so on. Free access in case of power off, access control with power. High
- security, the turnstile is locked without opening signal. Remote
- control and management by computer.
- The opening signal is only valid for 5 seconds, high security.

#### Applications

The turnstile can be installed in transit stations, ports, factories, hotels and government facilities which need access management.

**JS-BZ007** 

JS-BZ010

JS-BZ005