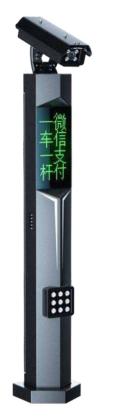

# HOAU

| TLOED                                                                                                    |                    |
|----------------------------------------------------------------------------------------------------------|--------------------|
| TIGER<br>SERIES JS5                                                                                      | 2                  |
| LICENSE PLATE RECOGNITION                                                                                |                    |
| <ul> <li>✓ 300 Mega Pixel</li> <li>✓ Energy Saving, Intelligent Convenient Installation</li> </ul>       | ompensation Light, |
| <ul> <li>✓ Protection Grade: IP55</li> <li>✓ Support Wechat, Alipay, Autom</li> <li>E-Coupons</li> </ul> | atic Pay,          |
| Search vehicle access record<br>vehicle type, operator, licen                                            |                    |
| Support Electronic Payment an                                                                            |                    |
| Platform nameme nt                                                                                       |                    |
|                                                                                                          |                    |
|                                                                                                          |                    |
|                                                                                                          |                    |
|                                                                                                          |                    |
|                                                                                                          |                    |
|                                                                                                          |                    |
|                                                                                                          |                    |
|                                                                                                          |                    |