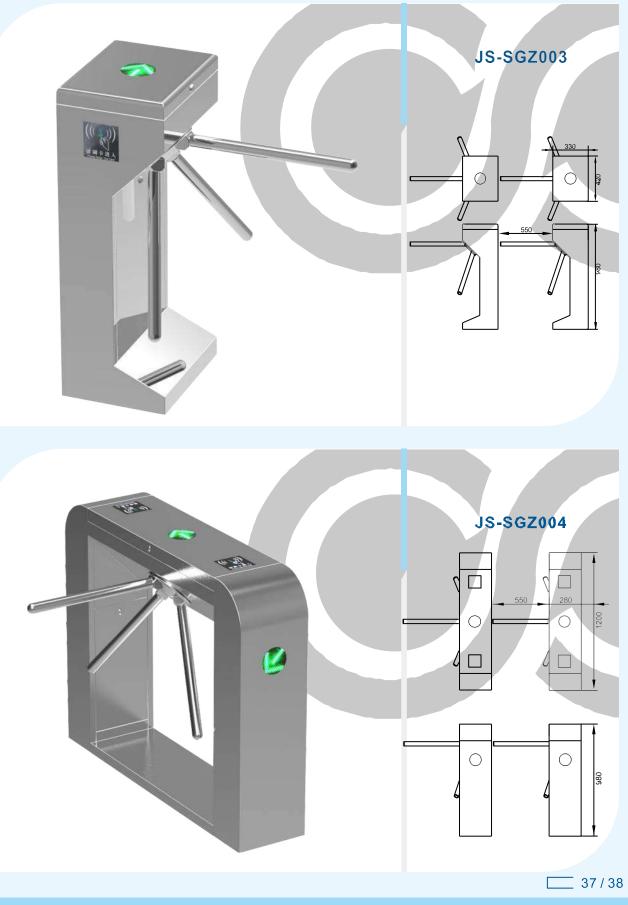

## TRIPOD TURNSTILE SERIES

#### JS-SGZ006

#### Features

- ARM\_micro processor controlling circuit, the adoption of digital positioning technology stabilizes the start out and running of the turnstile.
- Stable, low noise, simple and reliable structure.
- Rust free and anti-corrosion treatment on the surface, durable housing. Voice
- and light alert in case of illegal enter or tailing.
- Intelligent voice reminder, easy to operate.
- Counting, LCD/LED indication.
- Can connect with many systems, for example, access control system, shopping system, electronic ticket system, biometric system, static testing system and so on. Free access in case of power off, access control with power.

KKKKK

- High security, the pod is locked without opening signal.
- Remote control and management by computer.
- The opening signal is only valid for 5 seconds, high security.

#### itions 💛 Appl

The turnstile can be installed in transit stations, ports, factories, hotels and government facilities which need access management.