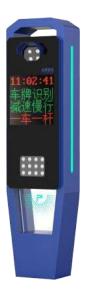

# HOAU

| TLOED                                                                                                    |                    |
|----------------------------------------------------------------------------------------------------------|--------------------|
| TIGER<br>SERIES JS5                                                                                      | 2                  |
| LICENSE PLATE RECOGNITION                                                                                |                    |
| <ul> <li>✓ 300 Mega Pixel</li> <li>✓ Energy Saving, Intelligent Convenient Installation</li> </ul>       | ompensation Light, |
| <ul> <li>✓ Protection Grade: IP55</li> <li>✓ Support Wechat, Alipay, Autom</li> <li>E-Coupons</li> </ul> | atic Pay,          |
| Search vehicle access record<br>vehicle type, operator, licen                                            |                    |
| Support Electronic Payment an                                                                            |                    |
| Platform nameme nt                                                                                       |                    |
|                                                                                                          |                    |
|                                                                                                          |                    |
|                                                                                                          |                    |
|                                                                                                          |                    |
|                                                                                                          |                    |
|                                                                                                          |                    |
|                                                                                                          |                    |
|                                                                                                          |                    |

JS-CP001