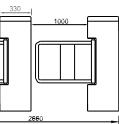

reatment on the surface, durable housing. Voice
- and light alert in case of illegal enter or tailing.
- Intelligent voice reminder, easy to operate.
- Counting, LCD/LED indication.
- Can connect with many systems, for example, access control system, shopping system, electronic ticket system, biometric system, static testing system and so on. Free access in case of power off, access control with power. High
- security, the turnstile is locked without opening signal. Remote
- control and management by computer.
- The opening signal is only valid for 5 seconds, high security.

#### Applications

The turnstile can be installed in transit stations, ports, factories, hotels and government facilities which need access management.























**JS-BZ007** 











JS-BZ010











JS-BZ005



## LUXURY SWING GATE SERIES

#### JS-STZ003

#### Features

- ARM micro processor controlling circuit, the adoption of digital positioning technology stabilizes the start out and running of the turnstile. Stable, low noise, simple and reliable structure.
- Rust free and anti-corrosion treatment on the surface, durable housing. Voice
- and light alert in case of illegal enter or tailing.
- Intelligent voice reminder, easy to operate.
- Counting, LCD/LED indication.
- Can connect with many systems, for example, access control system, shopping system, electronic ticket system, biometric system, static testing system and so on. Free access in case of power off, access control with power. High
- security, the turnstile is locked without opening signal. Remote
- control and managem