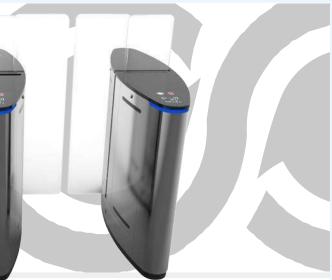

## SLIDING TURNSTILE SERIES

#### JS-PYZ018

#### Features

- ARM micro processor controlling circuit, the adoption of digital positioning technology stabilizes the start out and running of the turnstile.
- Stable, low noise, simple and reliable structure.
- Rust free and anti-corrosion treatment on the surface, durable housing. Voice
- and light alert in case of illegal enter or tailing.
- Intelligent voice reminder, easy to operate. ¢
- Counting, LCD/LED indication.