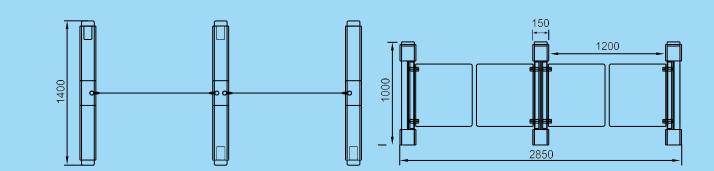

simple and reliable structure.
- Rust free and anti-corrosion treatment on the surface, durable housing. Voice
- and light alert in case of illegal enter or tailing.
- Intelligent voice reminder, easy to operate.
- Counting, LCD/LED indication.
- Can connect with many systems, for example, access control system, shopping system, electronic ticket system, biometric system, static testing system and so on. Free access in case of power off, access control with power. High
- security, the turnstile is locked without opening signal. Remote
- control and management by computer.
- The opening signal is only valid for 5 seconds, high security.

#### Applications

The turnstile can be installed in transit stations, ports, factories, hotels and government facilities which need access management.



















JS-XBZ004

















JSTD92002-21

## TRIPOD TURNSTILE SERIES

#### JS-SGZ006

#### Features

- ARM\_micro processor controlling circuit, the adoption of digital positioning technology stabilizes the start out and running of the turnstile.
- Stable, low noise, simple and reliable structure.
- Rust free and anti-corrosion treatment on the surface, durable housing. Voice
- and light alert in case of illegal enter or tailing.
- Intelligent voice reminder, easy to operate.
- Counting, LCD/LED indication.
- Can connect with many systems, for example, access control system, shopping system, electronic ticket system, biometric system, static testing system and so on. Free access in case of power off, access control with power.

KKKKK

- High security, the pod is locked witho