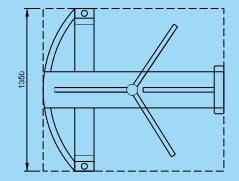

## INTELLIGENT FULL HEIGHT/WAIST HEIGHT TURNSTILE

### JS-QGZ008

#### Features

- ARM micro processor controlling circuit, the adoption of digital positioning technology stabilizes the start out and running of the turnstile.
- Stable, low noise, simple and reliable structure. Rust free and anti-corrosion treatment on the surface, durable housing. Voice
- and light alert in case of illegal enter or tailing.
- Intelligent voice reminder, easy to operate.
- Counting, LCD/LED indication.
- Can connect with many systems, for example, access control system, shopping system, electronic tickst system, biometric system, static testing system and so on. Free access in case of power off, access control with power. High
- ity, the turnstile is locked without opening signal. Remote
- I and management by computer.
- The opening signal is only valid for 5 seconds, high security.

#### Applications

The turnstile can be installed in transit stations, ports, factories, hotels and government facilities which need access management.