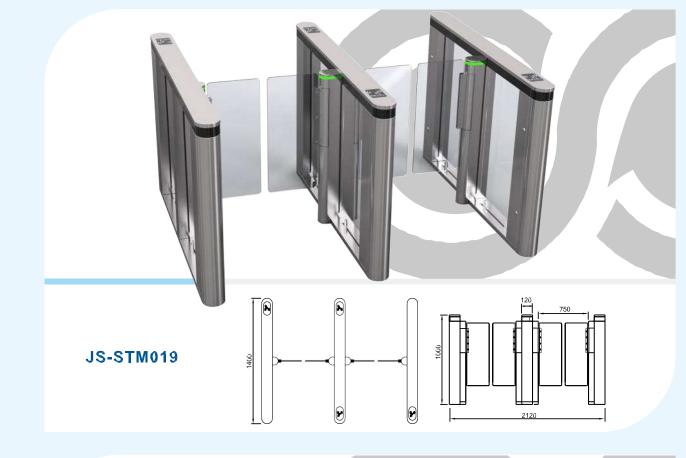

## LUXURY SWING GATE SERIES

#### JS-STZ003

#### Features

- ARM micro processor controlling circuit, the adoption of digital positioning technology stabilizes the start out and running of the turnstile. Stable, low noise, simple and reliable structure.
- Rust free and anti-corrosion treatment on the surface, durable housing. Voice
- and light alert in case of illegal enter or tailing.
- Intelligent voice reminder, easy to operate.
- Counting, LCD/LED indication.
- Can connect with many systems, for example, access control system, shopping system, electronic ticket system, biometric system, static testing system and so on. Free access in case of power off, access control with power. High
- security, the turnstile is locked without opening signal. Remote
- control and management by computer.
- The opening signal is only valid for 5 seconds, high security.

#### Applications

The turnstile can be installed in transit stations, ports, factories, hotels and government facilities which need access management.

JS-XBZ004

JSTD92002-21