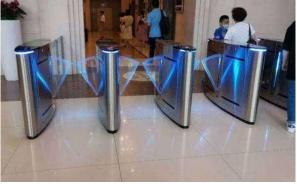

## SLIDING TURNSTILE SERIES

#### JS-PYZ018

#### Features

- ARM micro processor controlling circuit, the adoption of digital positioning technology stabilizes the start out and running of the turnstile.
- Stable, low noise, simple and reliable structure.
- Rust free and anti-corrosion treatment on the surface, durable housing. Voice
- and light alert in case of illegal enter or tailing.
- Intelligent voice reminder, easy to operate. ¢
- Counting, LCD/LED indication.

## ያያያናይልቢጣይናቴሪፑቶሪክ፡ጮሚዮረፍጄዴቲቴያያኔቲቀሺ<sup>or</sup>ኴየጃብምርቶዮቲ ይያያደይል የሚቴርዮሪ ቶጄዴቲዋክይ ይያያዩይልጣቘn d so on. Free access in case of power off, access control with power. High

- security, the turnstile is locked without opening signal. Remote
- control and management by computer.
- The opening signal is only valid for 5 seconds, high security.

#### cations

The turnstile can be installed in transit stations, ports, factories, hotels and government facilities which need access management.

JS-PYZ001

Intelligent Access Control Device Purchasing Service