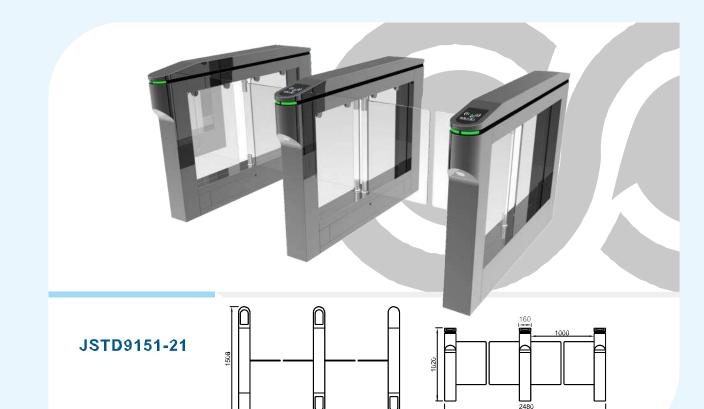

## SWING TURNSTILE

#### **JSTD9162-21**

#### Features

- ARM micro processor controlling circuit, the adoption of digital positioning technology stabilizes the start out and running of the turnstile.
- Stable, low noise, simple and reliable structure. Rust free and anti-corrosion treatment on the surface, durable housing. Voice
- and light alert in case of illegal enter or tailing.
- Intelligent voice reminder, easy to operate.
- Counting, LCD/LED indication.
- Can connect with many systems, for example, access control system, shopping system, electronic ticket system, biometric system, static testing system and so on. Free access in case of power off, access control with power. High
- security, the turnstile is locked without opening signal. Remote
- control and management by computer.
- The opening signal is only valid for 5 seconds, high security.

#### Applications

The turnstile can be installed in transit stations, ports, factories, hotels and government facilities which need access management.

**JS-BZ007** 

JS-BZ010

JS-BZ005