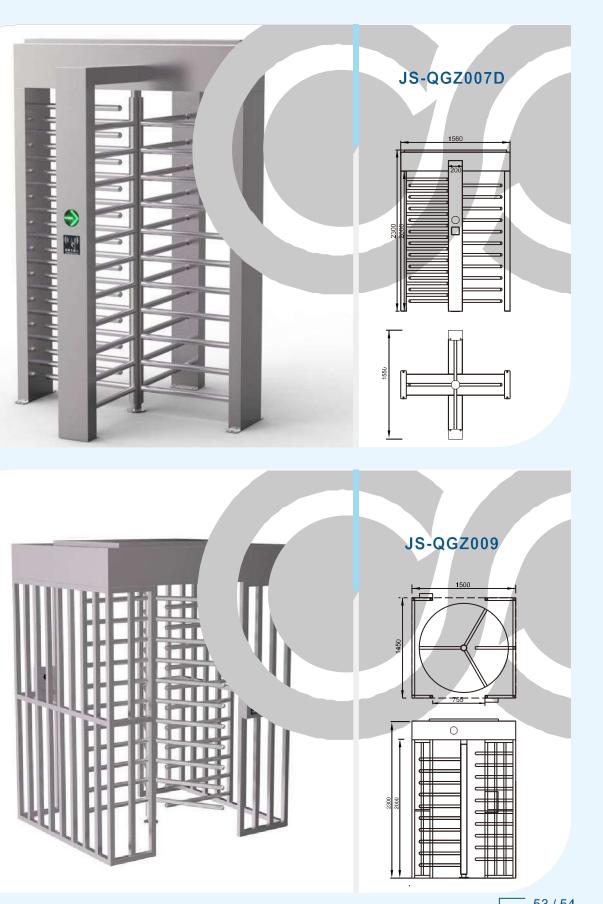

## INTELLIGENT FULL HEIGHT/WAIST HEIGHT TURNSTILE

### JS-QGZ008

#### Features

- ARM micro processor controlling circuit, the adoption of digital positioning technology stabilizes the start out and running of the turnstile.
- Stable, low noise, simple and reliable structure. Rust free and anti-corrosion treatment on the surface, durable housing. Voice
- and light alert in case of illegal enter or tailing.
- Intelligent voice reminder, easy to operate.
- Counting, LCD/LED indication.
- Can connect with many systems, for example, access control system, shopping system, electronic tickst system, biometric system, static testing system and so on. Free access in case of power off, access control with power. High
- ity, the turnstile is locked without opening signal. Remote
- I and management by computer.
- The opening signal is only valid for 5 seconds, high security.

#### Applications

The turnstile can be installed in transit stations, ports, factories, hotels and government facilities which need access management.