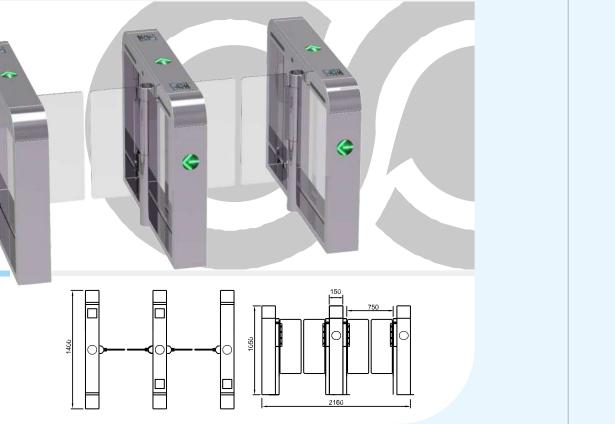

## SLIDING TURNSTILE SERIES

#### JS-PYZ018

#### Features

- ARM micro processor controlling circuit, the adoption of digital positioning technology stabilizes the start out and running of the turnstile.
- Stable, low noise, simple and reliable structure.
- Rust free and anti-corrosion treatment on the surface, durable housing. Voice
- and light alert in case of illegal enter or tailing.
- Intelligent voice reminder, easy to operate. ¢
- Counting, LCD/LED indication.

## ያያያናይልቢጣይናቴሪፑቶሪክ፡ጮሚዮረፍጄዴቲቴያያኔቲቀሺ<sup>or</sup>ኴየጃብምርቶዮቲ ይያያደይል የሚቴርዮሪ ቶጄዴቲዋክይ ይያያዩይልጣቘn d so on. Free access in case of power off, access control with power. High

- security, the turnstile is locked without opening signal. Remote
- control and management by computer.
- The opening signal is only valid for 5 seconds, high security.

#### cations

The turnstile can be installed in transit stations, ports, factories, hotels and government facilities which need access management.

JS-PYZ001

Intelligent Access Control Device Purchasing Service