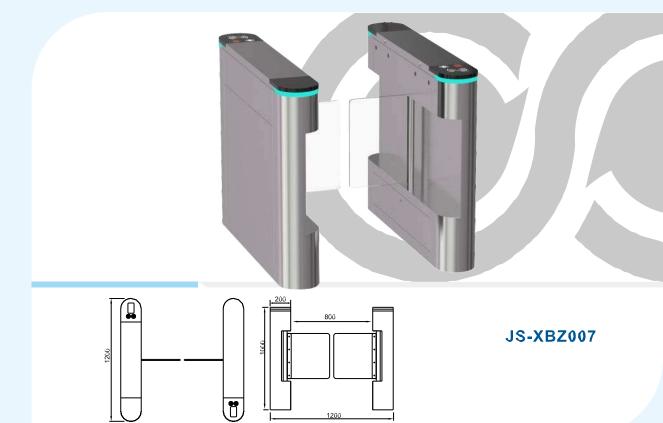

#### Applications

The turnstile can be installed in transit stations, ports, factories, hotels and government facilities which need access management.

**JS-BZ007** 

JS-BZ010

JS-BZ005