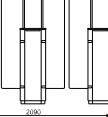

ree and anti-corrosion treatment on the surface, durable housing. Voice
- and light alert in case of illegal enter or tailing.
- Intelligent voice reminder, easy to operate. ¢
- Counting, LCD/LED indication.

## ያያያናይልቢጣይናቴሪፑቶሪክ፡ጮሚዮረፍጄዴቲቴያያኔቲቀሺ<sup>or</sup>ኴየጃብምርቶዮቲ ይያያደይል የሚቴርዮሪ ቶጄዴቲዋክይ ይያያዩይልጣቘn d so on. Free access in case of power off, access control with power. High

- security, the turnstile is locked without opening signal. Remote
- control and management by computer.
- The opening signal is only valid for 5 seconds, high security.

#### cations

The turnstile can be installed in transit stations, ports, factories, hotels and government facilities which need access management.



JS-PYZ001





Intelligent Access Control Device Purchasing Service





2090





Ā 





JS-PYZ005





JS-XBZ008









## INTELLIGENT FULL HEIGHT/WAIST HEIGHT TURNSTILE



### JS-QGZ008

#### Features

- ARM micro processor controlling circuit, the adoption of digital positioning technology stabilizes the start out and running of the turnstile.
- Stable, low noise, simple and reliable structure. Rust free and anti-corrosion treatment on the surface, durable housing. Voice
- and light alert in case of illegal enter or tailing.
- Intelligent voice reminder, easy to operate.
- Counting, LCD/LED indication.
- Can connect with many systems, for example, access control system, shopping system, electronic tickst system, biometric system, static testing system and so on. Free access in case of power off, access control with power. High
- ity, the turnstile is locked without opening signal. Rem