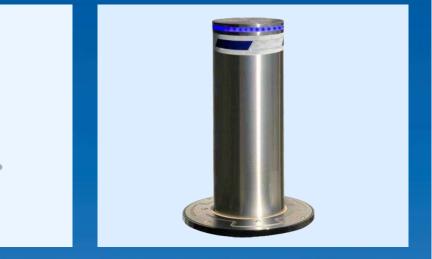

### RISING BOLLARDS

#### Features&Functions

- No need to lay underground hydraulic pipelines, easy installation and low cost. Without
- hydraulic driving system shelter, exquisite appearance and space saving. Malfunction of
  - Single bollard will not effect the whole unit.
- Easy to disassemble, also convenient to replace damaged spare parts if any.
- Applicable for the controlling of 2 groups or above.

#### Technical Parameters

- System Control: Electronic Hydraulic Power
- Power Supply: 220V (optional 24V/36V)
- Material:: 304 Stainless Steel
- Bollard Thickness: 6mm Rising
- Height: 600mm Bollard
- Diameter: 219mm Bollard
- Quantities: 4 pieces
- Waterproof, Dust Free Grade: IP68
- Weight: 95KG
- Rising Speed: 4S
- Falling Speed: 2S
- Embedded depth: 1116mm Endurance: Can endure100 tons container truck
- Anti-collision Grade: Kó (Bollard can work normally
- Under vehicle bumping speed of 60KM/H)
- Working Environment: -35°C~75°C Storage
- Condition: dry and dust free