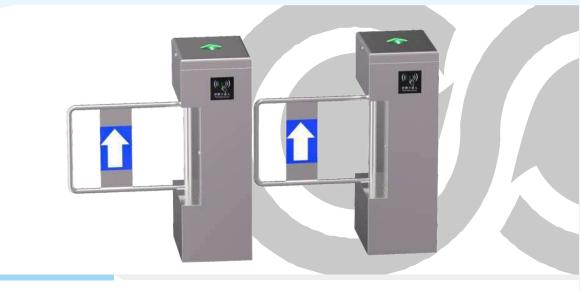

## SWING TURNSTILE

#### **JSTD9162-21**

#### Features

- ARM micro processor controlling circuit, the adoption of digital positioning technology stabilizes the start out and running of the turnstile.
- Stable, low noise, simple and reliable structure. Rust free and anti-corrosion treatment on the surface, durable housing. Voice
- and light alert in case of illegal enter or tailing.
- Intelligent voice reminder, easy to operate.
- Counting, LCD/LED indication.
- Can connect with many systems, for example, access control system, shopping system, electronic ticket system, biometric system, static testing system and so on. Free access in case of power off, access control with power. High
- security, the turnstile is locked without opening signal. Remote
- control and management by computer.
- The opening signal is only valid for 5 seconds, high security.

#### Applications

The turnstile can be installed in transit stations, ports, factories, hotels and government facilities which need access management.

**JS-BZ007** 

JS-BZ010

JS-BZ005