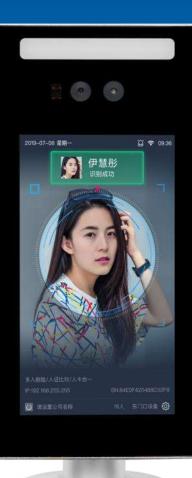

## FACE RECOGNITION

Recognition speed can reach 0.1 second Recognition accuracy rate up to 99.98% Anti-corrosion, abrasion resistant, waterproof, dust free

Open the gate with face recognition and no need to swipe the card.

Construction Management Visitor Management Work

Attendance

High Definition Photos

Model Number: JS-RLL08 Screen Size: 7 inches 170° IPS LCD Screen Camera Resolution: 200 Mega Pixel Maximum Resolution: 1280x800 Sensor Area: 1001x20mm Image Size: 256x360pixel Storage Capacity: Internal storage 2G, support 8G TF Card Communication Interface: One RJ45,10M/100M applicable for Ethernet port automatically. Product Dimensions: 260x160x55mm Face Recognition: Recognition accuracy rate up to 99.8% . Face Recognition : Detect and trace 5 people simultaneously. Weight: ≈3KG

Face Capture Camera Face **Recognition Terminal Visitor Recognition Terminal Face Comparative Analysis** 

PARAMETERS