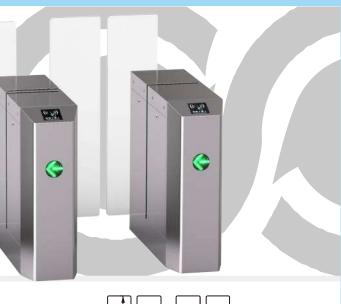

## SLIDING TURNSTILE SERIES

#### JS-PYZ018

#### Features

- ARM micro processor controlling circuit, the adoption of digital positioning technology stabilizes the start out and running of the turnstile.
- Stable, low noise, simple and reliable structure.
- Rust free and anti-corrosion treatment on the surface, durable housing. Voice
- and light alert in case of illegal enter or tailing.
- Intelligent voice reminder, easy to operate. ¢
- Counting, LCD/LED indication.

## ያያያናይልቢጣይናቴሪፑቶሪክ፡ጮሚዮረፍጄዴቲቴያያኔቲቀሺ<sup>or</sup>ኴየጃብምርቶዮቲ ይያያደይል የሚቴርዮሪ ቶጄዴቲዋክይ ይያያዩይልጣቘn d so on. Free access in case of power off, access control with power. High

- security, the turnstile is locked without opening signal. Remote
- control and management by computer.
- The opening signal is only valid for 5 seconds, high security.

#### cations

The turnstile can be installed in transit stations, ports, factories, hotels and government facilities which need access management.

JS-PYZ001

Intelligent Access Control Device Purchasing Service