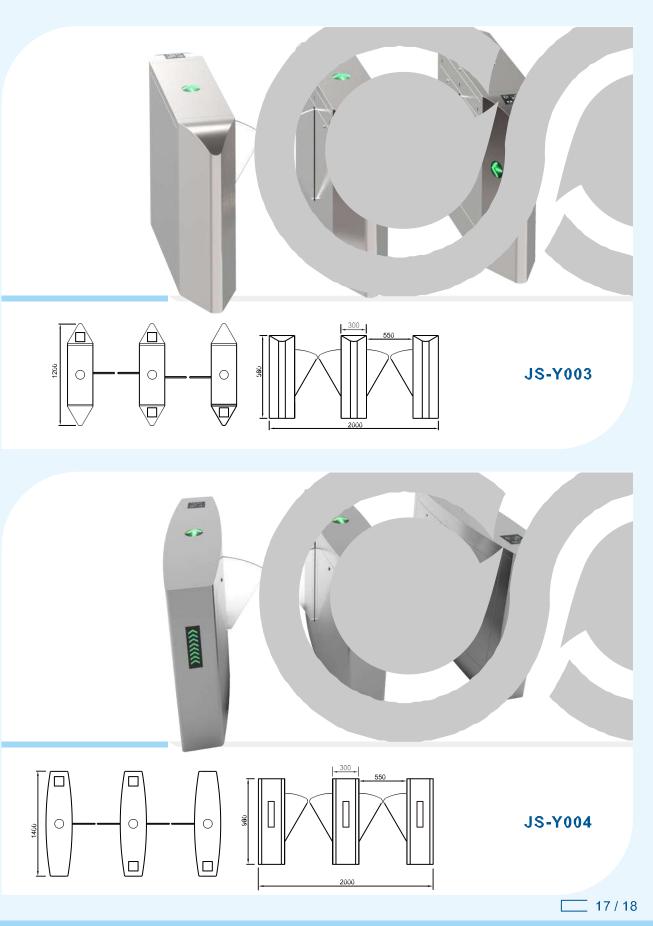

eliable structure.
- Rust free and anti-corrosion treatment on the surface, durable housing. Voice
- and light alert in case of illegal enter or tailing.
- Intelligent voice reminder, easy to operate.
- Counting, LCD/LED indication.
- Can connect with many systems, for example, access control system, shopping system, electronic ticket system, biometric system, static testing system and so on. Free access in case of power off, access control with power. High
- security, the turnstile is locked without opening signal. Remote
- control and management by computer.
- The opening signal is only valid for 5 seconds, high security.

#### Applications

The turnstile can be installed in transit stations, ports, factories, hotels and government facilities which need access management.































• **One Stop** \_\_\_\_\_

Intelligent Access Control Device Purchasing Service

## SWING TURNSTILE

#### **JSTD9162-21**

#### Features

- ARM micro processor controlling circuit, the adoption of digital positioning technology stabilizes the start out and running of the turnstile.
- Stable, low noise, simple and reliable structure. Rust free and anti-corrosion treatment on the surface, durable housing. Voice
- and light alert in case of illegal enter or tailing.
- Intelligent voice reminder, easy to operate.
- Counting, LCD/LED indication.
- Can connect with many systems, for example, access control system, shopping system, electronic ticket system, biometric system, static testing system and so on. Free access in case of power off, access control with power. High
- securi