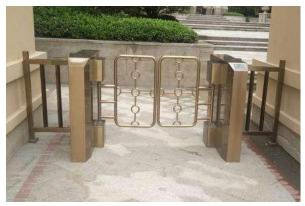

## SWING TURNSTILE

#### **JSTD9162-21**

#### Applications

The turnstile can be installed in transit stations, ports, factories, hotels and government facilities which need access management.

**JS-BZ007** 

JS-BZ010

JS-BZ005