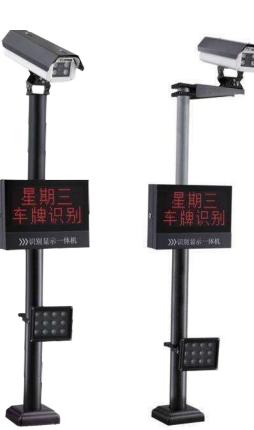

# HOAU

| TLOED                                                                                                    |                    |
|----------------------------------------------------------------------------------------------------------|--------------------|
| TIGER<br>SERIES JS5                                                                                      | 2                  |
| LICENSE PLATE RECOGNITION                                                                                |                    |
| <ul> <li>✓ 300 Mega Pixel</li> <li>✓ Energy Saving, Intelligent Convenient Installation</li> </ul>       | ompensation Light, |
| <ul> <li>✓ Protection Grade: IP55</li> <li>✓ Support Wechat, Alipay, Autom</li> <li>E-Coupons</li> </ul> | atic Pay,          |
| Search vehicle access record<br>vehicle type, operator, licen                                            |                    |
| Support Electronic Payment an                                                                            |                    |
| Platform nameme nt                                                                                       |                    |
|                                                                                                          |                    |
|                                                                                                          |                    |
|                                                                                                          |                    |
|                                                                                                          |                    |
|                                                                                                          |                    |
|                                                                                                          |                    |
|                                                                                                          |                    |
|                                                                                                          |                    |