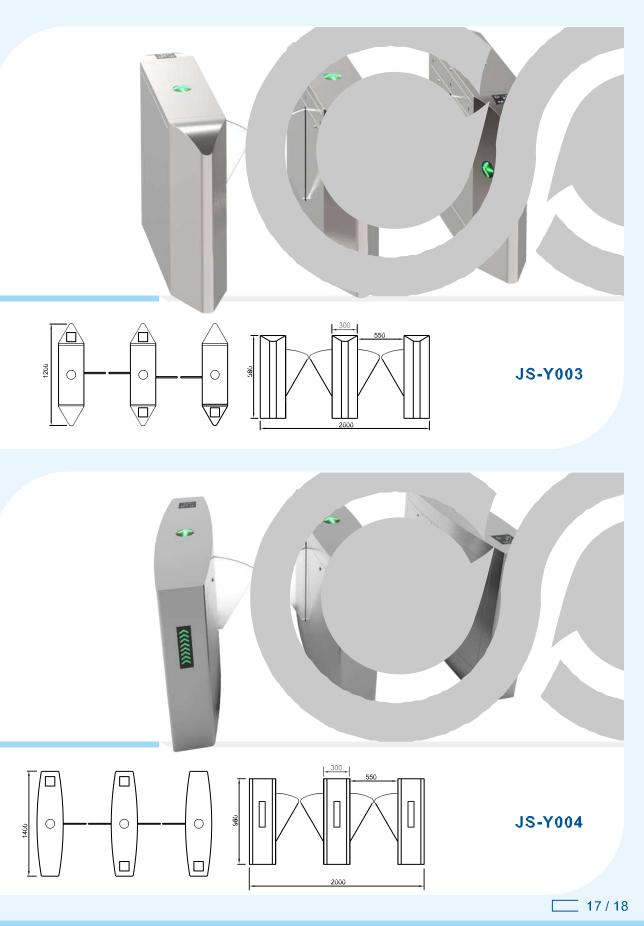

reliable structure.
- Rust free and anti-corrosion treatment on the surface, durable housing. Voice
- and light alert in case of illegal enter or tailing.
- Intelligent voice reminder, easy to operate.
- Counting, LCD/LED indication.
- Can connect with many systems, for example, access control system, shopping system, electronic ticket system, biometric system, static testing system and so on. Free access in case of power off, access control with power. High
- security, the turnstile is locked without opening signal. Remote
- control and management by computer.
- The opening signal is only valid for 5 seconds, high security.

#### Applications

The turnstile can be installed in transit stations, ports, factories, hotels and government facilities which need access management.































• **One Stop** \_\_\_\_\_

Intelligent Access Control Device Purchasing Service

## SWING TURNSTILE

#### **JSTD9162-21**

#### Features

- ARM micro processor controlling circuit, the adoption of digital positioning technology stabilizes the start out and running of the turnstile.
- Stable, low noise, simple and reliable structure. Rust free and anti-corrosion treatment on the surface, durable housing. Voice
- and light alert in case of illegal enter or tailing.
- Intelligent voice reminder, easy to operate.
- Counting, LCD/LED indication.
- Can connect with many systems, for example, access control system, shopping system, electronic ticket system, biometric system, static testing system and so on. Free access in case of power off, access control with power. High
- secu