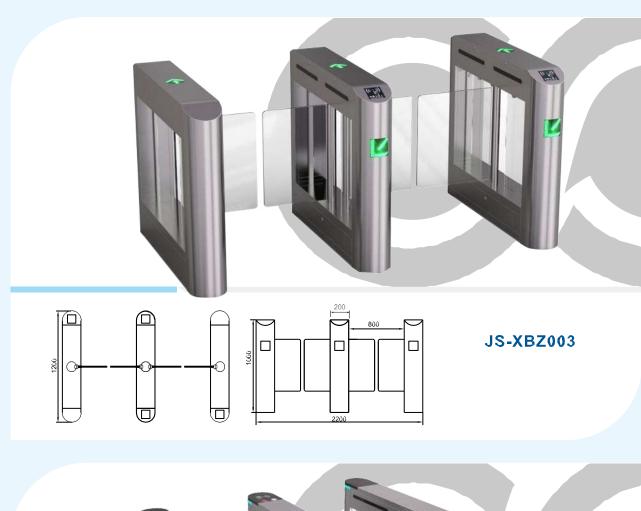

nd reliable structure.
- Rust free and anti-corrosion treatment on the surface, durable housing. Voice
- and light alert in case of illegal enter or tailing.
- Intelligent voice reminder, easy to operate.
- Counting, LCD/LED indication.
- Can connect with many systems, for example, access control system, shopping system, electronic ticket system, biometric system, static testing system and so on. Free access in case of power off, access control with power. High
- security, the turnstile is locked without opening signal. Remote
- control and management by computer.
- The opening signal is only valid for 5 seconds, high security.

#### Applications

The turnstile can be installed in transit stations, ports, factories, hotels and government facilities which need access management.



















JS-XBZ004

















JSTD92002-21

## TRIPOD TURNSTILE SERIES

#### JS-SGZ006

#### Features

- ARM\_micro processor controlling circuit, the adoption of digital positioning technology stabilizes the start out and running of the turnstile.
- Stable, low noise, simple and reliable structure.
- Rust free and anti-corrosion treatment on the surface, durable housing. Voice
- and light alert in case of illegal enter or tailing.
- Intelligent voice reminder, easy to operate.
- Counting, LCD/LED indication.
- Can connect with many systems, for example, access control system, shopping system, electronic ticket system, biometric system, static testing system and so on. Free access in case of power off, access control with power.

KKKKK

- High security, the pod is locked without openi