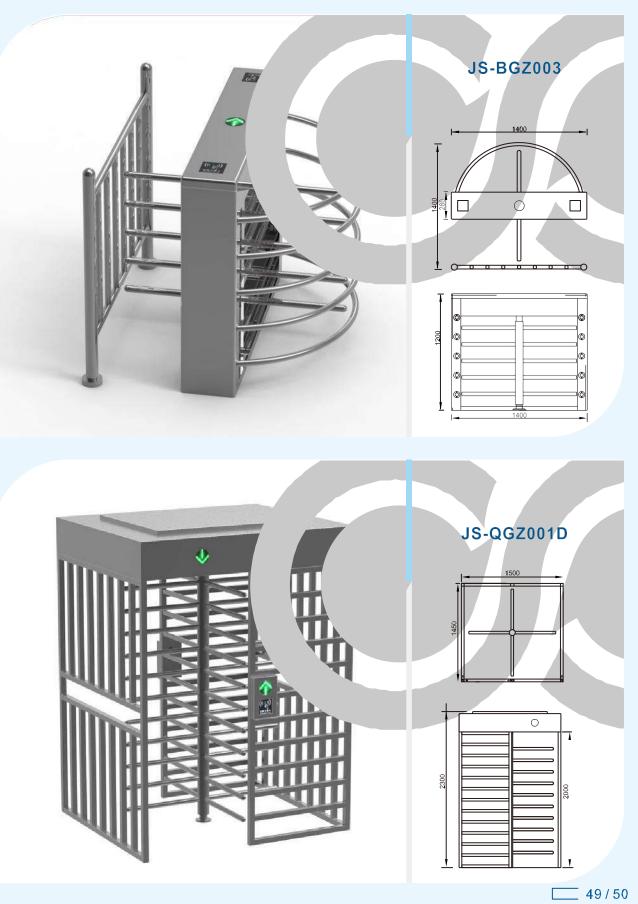

## TRIPOD TURNSTILE SERIES

#### JS-SGZ006

#### Features

- ARM\_micro processor controlling circuit, the adoption of digital positioning technology stabilizes the start out and running of the turnstile.
- Stable, low noise, simple and reliable structure.
- Rust free and anti-corrosion treatment on the surface, durable housing. Voice
- and light alert in case of illegal enter or tailing.
- Intelligent voice reminder, easy to operate.
- Counting, LCD/LED indication.
- Can connect with many systems, for example, access control system, shopping system, electronic ticket system, biometric system, static testing system and so on. Free access in case of power off, access control with power.

KKKKK

- High security, the pod is locked without opening signal.
- Remote control and management by computer.
- The opening signal is only valid for 5 seconds, high security.

#### itions 💛 Appl

The turnstile can be installed in transit stations, ports, factories, hotels and government facilities which need access management.

## INTELLIGENT FULL HEIGHT/WAIST HEIGHT TURNSTILE

### JS-QGZ008

#### Features

- ARM micro processor controlling circuit, the adoption of digital positioning technology stabilizes the start out and running of the turnstile.
- Stable, low noise, simple and reliable structure. Rust free and anti-corrosion treatment on the surface, durable housing. Voice
- and light alert in case of illegal enter or tailing.
- Intelligent voice reminder, easy to operate.
- Counting, LCD/LED indication.
- Can connect with many systems, for example, access control system, shopping system, electronic tickst system, biometric system, static testing system and so on. Free access in case of power off, access control with power. High
- ity, the turnstile is locked without opening signal. Remote
- I and management by computer.
- The opening signal is only valid for 5 seconds, high security.

#### Applications

The turnstile can be installed in transit stations, ports, factories, hotels and government facilities which need access management.