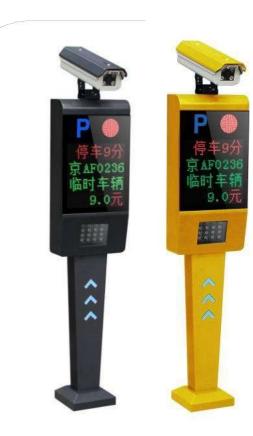

# HOAU

| TLOED                                                                                                    |                    |
|----------------------------------------------------------------------------------------------------------|--------------------|
| TIGER<br>SERIES JS5                                                                                      | 2                  |
| LICENSE PLATE RECOGNITION                                                                                |                    |
| <ul> <li>✓ 300 Mega Pixel</li> <li>✓ Energy Saving, Intelligent Convenient Installation</li> </ul>       | ompensation Light, |
| <ul> <li>✓ Protection Grade: IP55</li> <li>✓ Support Wechat, Alipay, Autom</li> <li>E-Coupons</li> </ul> | atic Pay,          |
| Search vehicle access record<br>vehicle type, operator, licen                                            |                    |
| Support Electronic Payment an                                                                            |                    |
| Platform nameme nt                                                                                       |                    |
|                                                                                                          |                    |
|                                                                                                          |                    |
|                                                                                                          |                    |
|                                                                                                          |                    |
|                                                                                                          |                    |
|                                                                                                          |                    |
|                                                                                                          |                    |
|                                                                                                          |                    |