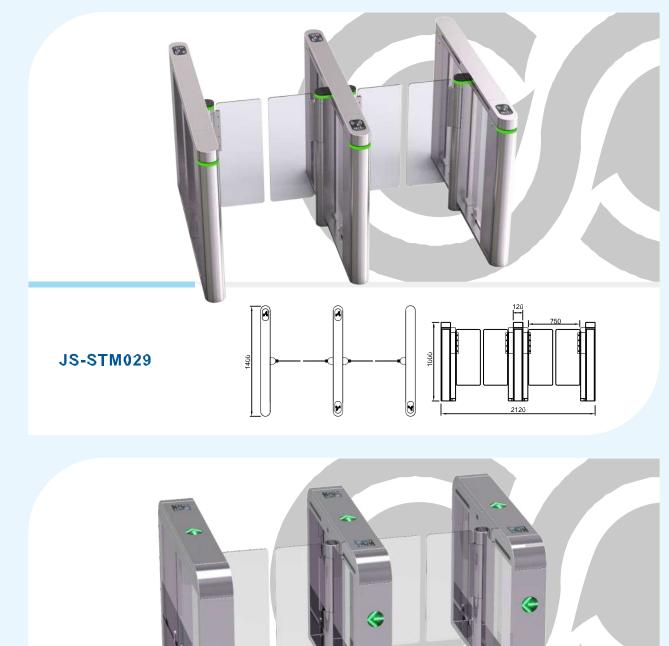

## SLIDING TURNSTILE SERIES

#### JS-PYZ018

#### Features

- ARM micro processor controlling circuit, the adoption of digital positioning technology stabilizes the start out and running of the turnstile.
- Stable, low noise, simple and reliable structure.
- Rust free and anti-corrosion treatment on the surface, durable housing. Voice
- and light alert in case of illegal enter or tailing.
- Intelligent voice reminder, easy to operate. ¢
- Counting, LCD/LED indication.

## ያያያናይልቢጣይናቴሪፑቶሪክ፡ጮሚዮረፍጄዴቲቴያያኔቲቀሺ<sup>or</sup>ኴየጃብምርቶዮቲ ይያያደይል የሚቴርዮሪ ቶጄዴቲዋክይ ይያያዩይልጣቘn d so on. Free access in case of power off, access control with power. High

- security, the turnstile is locked without opening signal. Remote
- control and management by computer.
- The opening signal is only valid for 5 seconds, high security.

#### cations

The turnstile can be installed in transit stations, ports, factories, hotels and government facilities which need access management.

JS-PYZ001

Intelligent Access Control Device Purchasing Service