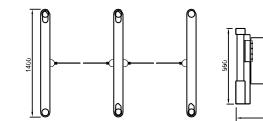

## LUXURY SWING GATE SERIES

#### JS-STZ003

#### Features

- ARM micro processor controlling circuit, the adoption of digital positioning technology stabilizes the start out and running of the turnstile. Stable, low noise, simple and reliable structure.
- Rust free and anti-corrosion treatment on the surface, durable housing. Voice
- and light alert in case of illegal enter or tailing.
- Intelligent voice reminder, easy to operate.
- Counting, LCD/LED indication.
- Can connect with many systems, for example, access control system, shopping system, electronic ticket system, biometric system, static testing system and so on. Free access in case of power off, access control with power. High
- security, the turnstile is locked without opening signal. Remote
- control and management by computer.
- The opening signal is only valid for 5 seconds, high security.

#### Applications

The turnstile can be installed in transit stations, ports, factories, hotels and government facilities which need access management.

JS-XBZ004

JSTD92002-21