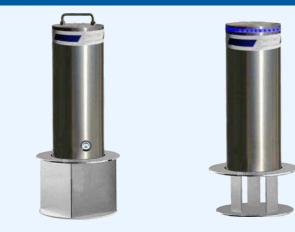

### RISING BOLLARDS

#### Features&Functions

- No need to lay underground hydraulic pipelines, easy installation and low cost. Without
- hydraulic driving system shelter, exquisite appearance and space saving. Malfunction of
  - Single bollard will not effect the whole unit.
- Easy to disassemble, also convenient to replace damaged spare parts if any.
- Applicable for the controlling of 2 groups or above.

#### Technical Parameters

- System Control: Electronic Hydraulic Power
- Power Supply: 220V (optional 24V/36V)
- Material:: 304 Stainless Steel
- Bollard Thickness: 6mm Rising
- Height: 600mm Bollard
- Diameter: 219mm Bollard
- Quantities: 4 pieces
- Waterproof, Dust Free Grade: IP68
- Weight: 95KG
- Rising Speed: 4S
- Falling Speed: 2S
- Embedded depth: 1116mm Endurance: Can endure100 tons container truck
- Anti-collision Grade: Kó (Bollard can work normally
- Under vehicle bumping speed of 60KM/H)
- Working Environment: -35°C~75°C Storage
- Condition: dry and dust free