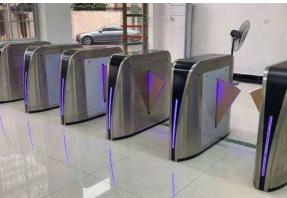

## FLAP TURNSTILE SERIES

### JSTD6302-21

#### Features

- ARM micro processor controlling circuit, the adoption of digital positioning technology stabilizes the start out and running of the turnstile. Stable, low noise, simple and reliable structure.
- Rust free and anti-corrosion treatment on the surface, durable housing. Voice
- and light alert in case of illegal enter or tailing.
- Intelligent voice reminder, easy to operate.
- Counting, LCD/LED indication.
- Can connect with many systems, for example, access control system, shopping system, electronic ticket system, biometric system, static testing system and so on. Free access in case of power off, access control with power. High
- security, the turnstile is locked without opening signal. Remote
- control and management by computer.
- The opening signal is only valid for 5 seconds, high security.

#### Applications

The turnstile can be installed in transit stations, ports, factories, hotels and government facilities which need access management.

• **One Stop** \_\_\_\_\_

Intelligent Access Control Device Purchasing Service