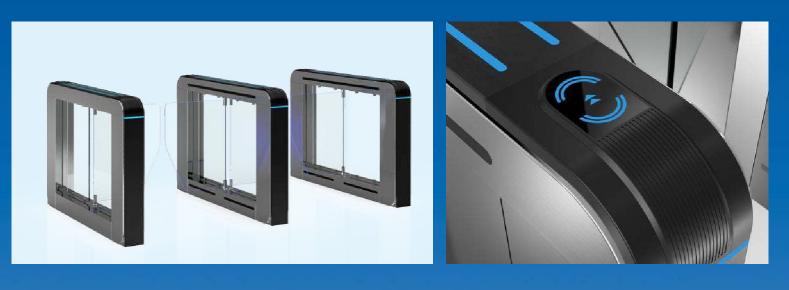

## FLAP TURNSTILE SERIES

### JSTD6302-21

#### Features

- ARM micro processor controlling circuit, the adoption of digital positioning technology stabilizes the start out and running of the turnstile. Stable, low noise, simple and reliable structure.
- Rust free and anti-corrosion treatment on the surface, durable housing. Voice
- and light alert in case of illegal enter or tailing.
- Intelligent voice reminder, easy to operate.
- Counting, LCD/LED indication.
- Can connect with many systems, for example, access control system, shopping system, electronic ticket system, biometric system, static testing system and so on. Free access in case of power off, access control with power. High
- security, the turnstile is locked without opening signal. Remote
- control and management by computer.
- The opening signal is only valid for 5 seconds, high security.