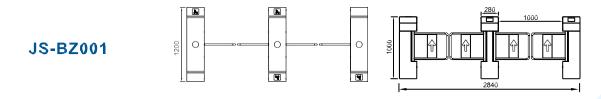

and reliable structure. Rust free and anti-corrosion treatment on the surface, durable housing. Voice
- and light alert in case of illegal enter or tailing.
- Intelligent voice reminder, easy to operate.
- Counting, LCD/LED indication.
- Can connect with many systems, for example, access control system, shopping system, electronic ticket system, biometric system, static testing system and so on. Free access in case of power off, access control with power. High
- security, the turnstile is locked without opening signal. Remote
- control and management by computer.
- The opening signal is only valid for 5 seconds, high security.

#### Applications

The turnstile can be installed in transit stations, ports, factories, hotels and government facilities which need access management.























**JS-BZ007** 











JS-BZ010











JS-BZ005



## LUXURY SWING GATE SERIES

#### JS-STZ003

#### Features

- ARM micro processor controlling circuit, the adoption of digital positioning technology stabilizes the start out and running of the turnstile. Stable, low noise, simple and reliable structure.
- Rust free and anti-corrosion treatment on the surface, durable housing. Voice
- and light alert in case of illegal enter or tailing.
- Intelligent voice reminder, easy to operate.
- Counting, LCD/LED indication.
- Can connect with many systems, for example, access control system, shopping system, electronic ticket system, biometric system, static testing system and so on. Free access in case of power off, access control with power. High
- security, the turnstile is lock