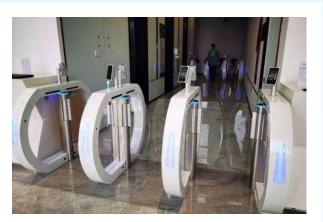

## SLIDING TURNSTILE SERIES

#### JS-PYZ018

#### Features

- ARM micro processor controlling circuit, the adoption of digital positioning technology stabilizes the start out and running of the turnstile.
- Stable, low noise, simple and reliable structure.
- Rust free and anti-corrosion treatment on the surface, durable housing. Voice
- and light alert in case of illegal enter or tailing.
- Intelligent voice reminder, easy to operate. ¢
- Counting, LCD/LED indication.

## ያያያናይልቢጣይናቴሪፑቶሪክ፡ጮሚዮረፍጄዴቲቴያያኔቲቀሺ<sup>or</sup>ኴየጃብምርቶዮቲ ይያያደይል የሚቴርዮሪ ቶጄዴቲዋክይ ይያያዩይልጣቘn d so on. Free access in case of power off, access control with power. High

- security, the turnstile is locked without opening signal. Remote
- control and management by computer.
- The opening signal is only valid for 5 seconds, high security.

#### cations

The turnstile can be installed in transit stations, ports, factories, hotels and government facilities which need access management.

JS-PYZ001

Intelligent Access Control Device Purchasing Service